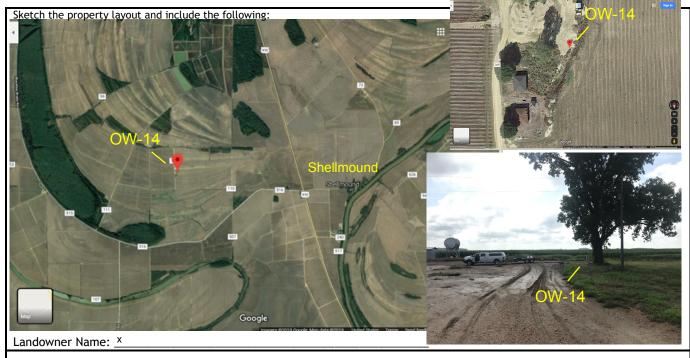

| STATE WELL REPORT                                                                                                        |                                                                            |                                                                                                                                                                                                                                                                                                                                                                                                                                                                                                                                                                                                                                                                                                                                                                                                                                                                                                                                                                                                                                                                                                                                                                                                                                                                                                                                                                                                                                                                                                                                                                                                                                                                                                                                                                                                                                                                                                                                                                                                                                                                                                                                |                                        |            |
|--------------------------------------------------------------------------------------------------------------------------|----------------------------------------------------------------------------|--------------------------------------------------------------------------------------------------------------------------------------------------------------------------------------------------------------------------------------------------------------------------------------------------------------------------------------------------------------------------------------------------------------------------------------------------------------------------------------------------------------------------------------------------------------------------------------------------------------------------------------------------------------------------------------------------------------------------------------------------------------------------------------------------------------------------------------------------------------------------------------------------------------------------------------------------------------------------------------------------------------------------------------------------------------------------------------------------------------------------------------------------------------------------------------------------------------------------------------------------------------------------------------------------------------------------------------------------------------------------------------------------------------------------------------------------------------------------------------------------------------------------------------------------------------------------------------------------------------------------------------------------------------------------------------------------------------------------------------------------------------------------------------------------------------------------------------------------------------------------------------------------------------------------------------------------------------------------------------------------------------------------------------------------------------------------------------------------------------------------------|----------------------------------------|------------|
| County: Leflore, MS                                                                                                      | Part 1<br>Driller's Log<br>Mississippi Department of Environmental Quality |                                                                                                                                                                                                                                                                                                                                                                                                                                                                                                                                                                                                                                                                                                                                                                                                                                                                                                                                                                                                                                                                                                                                                                                                                                                                                                                                                                                                                                                                                                                                                                                                                                                                                                                                                                                                                                                                                                                                                                                                                                                                                                                                | For Office Use Well #: <u>G189</u>     | Only:      |
| Permit #:                                                                                                                | Office of La                                                               | and and Water Resources                                                                                                                                                                                                                                                                                                                                                                                                                                                                                                                                                                                                                                                                                                                                                                                                                                                                                                                                                                                                                                                                                                                                                                                                                                                                                                                                                                                                                                                                                                                                                                                                                                                                                                                                                                                                                                                                                                                                                                                                                                                                                                        | Aquifer:                               |            |
| Driller: Roland W Tollett (RMO-00009026)                                                                                 |                                                                            | P.O. Box 2309<br>on, MS 39225-2309                                                                                                                                                                                                                                                                                                                                                                                                                                                                                                                                                                                                                                                                                                                                                                                                                                                                                                                                                                                                                                                                                                                                                                                                                                                                                                                                                                                                                                                                                                                                                                                                                                                                                                                                                                                                                                                                                                                                                                                                                                                                                             |                                        | RECEIVED   |
| Date drilling completed: 07/10/2019                                                                                      | -                                                                          | (601)961-5555                                                                                                                                                                                                                                                                                                                                                                                                                                                                                                                                                                                                                                                                                                                                                                                                                                                                                                                                                                                                                                                                                                                                                                                                                                                                                                                                                                                                                                                                                                                                                                                                                                                                                                                                                                                                                                                                                                                                                                                                                                                                                                                  |                                        |            |
| USGS site name: OW-14                                                                                                    | (60                                                                        | 1)961-5228 (fax)                                                                                                                                                                                                                                                                                                                                                                                                                                                                                                                                                                                                                                                                                                                                                                                                                                                                                                                                                                                                                                                                                                                                                                                                                                                                                                                                                                                                                                                                                                                                                                                                                                                                                                                                                                                                                                                                                                                                                                                                                                                                                                               |                                        | 12-03-2019 |
| State Law requires that this report<br>Department at the above address w                                                 | be prepared by the<br>vithin 30 days of co                                 | license holder responsible for the self of | he work and filed witl<br>or borehole. | BY OLWR    |
| Well Owner Informat                                                                                                      | ion                                                                        | Well or Bor                                                                                                                                                                                                                                                                                                                                                                                                                                                                                                                                                                                                                                                                                                                                                                                                                                                                                                                                                                                                                                                                                                                                                                                                                                                                                                                                                                                                                                                                                                                                                                                                                                                                                                                                                                                                                                                                                                                                                                                                                                                                                                                    |                                        |            |
| (Landowner if borehole is not for                                                                                        | a water well)                                                              | Latitude: 33.60870 Lon                                                                                                                                                                                                                                                                                                                                                                                                                                                                                                                                                                                                                                                                                                                                                                                                                                                                                                                                                                                                                                                                                                                                                                                                                                                                                                                                                                                                                                                                                                                                                                                                                                                                                                                                                                                                                                                                                                                                                                                                                                                                                                         | gitude: -090.30682                     | 2          |
| Owner Name: (landowner)                                                                                                  |                                                                            |                                                                                                                                                                                                                                                                                                                                                                                                                                                                                                                                                                                                                                                                                                                                                                                                                                                                                                                                                                                                                                                                                                                                                                                                                                                                                                                                                                                                                                                                                                                                                                                                                                                                                                                                                                                                                                                                                                                                                                                                                                                                                                                                | -                                      |            |
| Mailing Address: USGS (driller - rto                                                                                     | llett@usgs.gov)                                                            | Method of Lat/Long (check one                                                                                                                                                                                                                                                                                                                                                                                                                                                                                                                                                                                                                                                                                                                                                                                                                                                                                                                                                                                                                                                                                                                                                                                                                                                                                                                                                                                                                                                                                                                                                                                                                                                                                                                                                                                                                                                                                                                                                                                                                                                                                                  |                                        |            |
| 3095 W. California Ave                                                                                                   |                                                                            | USGS quad, Hand-held GI                                                                                                                                                                                                                                                                                                                                                                                                                                                                                                                                                                                                                                                                                                                                                                                                                                                                                                                                                                                                                                                                                                                                                                                                                                                                                                                                                                                                                                                                                                                                                                                                                                                                                                                                                                                                                                                                                                                                                                                                                                                                                                        | PS <u>X</u> , Survey-grade             | GPS        |
| Ruston LA                                                                                                                | 71270                                                                      |                                                                                                                                                                                                                                                                                                                                                                                                                                                                                                                                                                                                                                                                                                                                                                                                                                                                                                                                                                                                                                                                                                                                                                                                                                                                                                                                                                                                                                                                                                                                                                                                                                                                                                                                                                                                                                                                                                                                                                                                                                                                                                                                | 09T20NR                                | 201W       |
| City State                                                                                                               | Zip Code                                                                   | 2.5 <sub>Miles</sub> West of                                                                                                                                                                                                                                                                                                                                                                                                                                                                                                                                                                                                                                                                                                                                                                                                                                                                                                                                                                                                                                                                                                                                                                                                                                                                                                                                                                                                                                                                                                                                                                                                                                                                                                                                                                                                                                                                                                                                                                                                                                                                                                   | f Shellmound MS                        |            |
| Telephone No. ( <u>318</u> ) <u>251-9630 (24</u>                                                                         | 15-8639 cell)                                                              | (Distance) (Direction)                                                                                                                                                                                                                                                                                                                                                                                                                                                                                                                                                                                                                                                                                                                                                                                                                                                                                                                                                                                                                                                                                                                                                                                                                                                                                                                                                                                                                                                                                                                                                                                                                                                                                                                                                                                                                                                                                                                                                                                                                                                                                                         | (Nearest Town                          | n)         |
|                                                                                                                          | Well / B                                                                   | orehole Data                                                                                                                                                                                                                                                                                                                                                                                                                                                                                                                                                                                                                                                                                                                                                                                                                                                                                                                                                                                                                                                                                                                                                                                                                                                                                                                                                                                                                                                                                                                                                                                                                                                                                                                                                                                                                                                                                                                                                                                                                                                                                                                   |                                        |            |
| Date drilling started: 7/10/2019 Date                                                                                    | drilling completed                                                         | : <u>7/10/2019</u> Hole depth: <u>80 ft l</u>                                                                                                                                                                                                                                                                                                                                                                                                                                                                                                                                                                                                                                                                                                                                                                                                                                                                                                                                                                                                                                                                                                                                                                                                                                                                                                                                                                                                                                                                                                                                                                                                                                                                                                                                                                                                                                                                                                                                                                                                                                                                                  | bls_Hole diameter: 3                   | 3.25 in    |
| Location of the source of any surface v                                                                                  | water used for drilli                                                      | ng: none used                                                                                                                                                                                                                                                                                                                                                                                                                                                                                                                                                                                                                                                                                                                                                                                                                                                                                                                                                                                                                                                                                                                                                                                                                                                                                                                                                                                                                                                                                                                                                                                                                                                                                                                                                                                                                                                                                                                                                                                                                                                                                                                  |                                        |            |
| Method of dosing and volume of Chlori                                                                                    | ne used in drilling a                                                      | and development: none used                                                                                                                                                                                                                                                                                                                                                                                                                                                                                                                                                                                                                                                                                                                                                                                                                                                                                                                                                                                                                                                                                                                                                                                                                                                                                                                                                                                                                                                                                                                                                                                                                                                                                                                                                                                                                                                                                                                                                                                                                                                                                                     |                                        |            |
| Logs run (check <i>applicable</i> ): 🖌 No log ru                                                                         | n 🗌 Electric 🗌 Ga                                                          | mma Ray Density Sonic Ne                                                                                                                                                                                                                                                                                                                                                                                                                                                                                                                                                                                                                                                                                                                                                                                                                                                                                                                                                                                                                                                                                                                                                                                                                                                                                                                                                                                                                                                                                                                                                                                                                                                                                                                                                                                                                                                                                                                                                                                                                                                                                                       | utron Other:                           |            |
| Name of organization running log(s): USGS, 3095 W. California Ave, Ruston, LA 71270 (318) 251-9630 x13                   |                                                                            |                                                                                                                                                                                                                                                                                                                                                                                                                                                                                                                                                                                                                                                                                                                                                                                                                                                                                                                                                                                                                                                                                                                                                                                                                                                                                                                                                                                                                                                                                                                                                                                                                                                                                                                                                                                                                                                                                                                                                                                                                                                                                                                                |                                        |            |
| Purpose of borehole (check one):                                                                                         | ater Well 🖌 Geote                                                          | chnical/Geological Investigation                                                                                                                                                                                                                                                                                                                                                                                                                                                                                                                                                                                                                                                                                                                                                                                                                                                                                                                                                                                                                                                                                                                                                                                                                                                                                                                                                                                                                                                                                                                                                                                                                                                                                                                                                                                                                                                                                                                                                                                                                                                                                               | Ground Source Heat                     | t Pump     |
| Seism                                                                                                                    | nic Survey Other                                                           | (describe)                                                                                                                                                                                                                                                                                                                                                                                                                                                                                                                                                                                                                                                                                                                                                                                                                                                                                                                                                                                                                                                                                                                                                                                                                                                                                                                                                                                                                                                                                                                                                                                                                                                                                                                                                                                                                                                                                                                                                                                                                                                                                                                     |                                        |            |
|                                                                                                                          |                                                                            | onstruction, skip the remainder                                                                                                                                                                                                                                                                                                                                                                                                                                                                                                                                                                                                                                                                                                                                                                                                                                                                                                                                                                                                                                                                                                                                                                                                                                                                                                                                                                                                                                                                                                                                                                                                                                                                                                                                                                                                                                                                                                                                                                                                                                                                                                |                                        |            |
| Purpose of Well (check all applicable):                                                                                  | Home Industria                                                             | al Public Supply Irrigation                                                                                                                                                                                                                                                                                                                                                                                                                                                                                                                                                                                                                                                                                                                                                                                                                                                                                                                                                                                                                                                                                                                                                                                                                                                                                                                                                                                                                                                                                                                                                                                                                                                                                                                                                                                                                                                                                                                                                                                                                                                                                                    | Fish Culture 🖌 othe                    | er         |
| Other ( <i>describe</i> ): monitoring well                                                                               |                                                                            |                                                                                                                                                                                                                                                                                                                                                                                                                                                                                                                                                                                                                                                                                                                                                                                                                                                                                                                                                                                                                                                                                                                                                                                                                                                                                                                                                                                                                                                                                                                                                                                                                                                                                                                                                                                                                                                                                                                                                                                                                                                                                                                                |                                        |            |
| If a flowing well, method of flow regulation: Valve Other ( <i>describe</i> )                                            |                                                                            |                                                                                                                                                                                                                                                                                                                                                                                                                                                                                                                                                                                                                                                                                                                                                                                                                                                                                                                                                                                                                                                                                                                                                                                                                                                                                                                                                                                                                                                                                                                                                                                                                                                                                                                                                                                                                                                                                                                                                                                                                                                                                                                                |                                        |            |
| Static Water Level: <u>32.42</u> feet [_above or Pbelow] land surface Date measured: <u>7/11/2019 @ 1230</u> (check one) |                                                                            |                                                                                                                                                                                                                                                                                                                                                                                                                                                                                                                                                                                                                                                                                                                                                                                                                                                                                                                                                                                                                                                                                                                                                                                                                                                                                                                                                                                                                                                                                                                                                                                                                                                                                                                                                                                                                                                                                                                                                                                                                                                                                                                                |                                        |            |
| Method of measurement (check one) Steel tape 🗹 Electric tape Air line Other (describe):                                  |                                                                            |                                                                                                                                                                                                                                                                                                                                                                                                                                                                                                                                                                                                                                                                                                                                                                                                                                                                                                                                                                                                                                                                                                                                                                                                                                                                                                                                                                                                                                                                                                                                                                                                                                                                                                                                                                                                                                                                                                                                                                                                                                                                                                                                |                                        |            |
| Well depth: 78 Well grouted to a depth of: 30 feet Type of grout (check one): Neat Cement Bentonite Mix                  |                                                                            |                                                                                                                                                                                                                                                                                                                                                                                                                                                                                                                                                                                                                                                                                                                                                                                                                                                                                                                                                                                                                                                                                                                                                                                                                                                                                                                                                                                                                                                                                                                                                                                                                                                                                                                                                                                                                                                                                                                                                                                                                                                                                                                                |                                        |            |
| Casing length: <u>68</u> feet Casing diameter: <u>2</u> inches Type of casing: <u>PVC</u>                                |                                                                            |                                                                                                                                                                                                                                                                                                                                                                                                                                                                                                                                                                                                                                                                                                                                                                                                                                                                                                                                                                                                                                                                                                                                                                                                                                                                                                                                                                                                                                                                                                                                                                                                                                                                                                                                                                                                                                                                                                                                                                                                                                                                                                                                |                                        |            |
| Screen length: <u>10</u> feet S                                                                                          | Screen diameter: _2                                                        | inches Type of s                                                                                                                                                                                                                                                                                                                                                                                                                                                                                                                                                                                                                                                                                                                                                                                                                                                                                                                                                                                                                                                                                                                                                                                                                                                                                                                                                                                                                                                                                                                                                                                                                                                                                                                                                                                                                                                                                                                                                                                                                                                                                                               | screen: <u>PVC</u>                     |            |
| Screen slot size: 0.010inches Setting depth: From 68feet to 78feet                                                       |                                                                            |                                                                                                                                                                                                                                                                                                                                                                                                                                                                                                                                                                                                                                                                                                                                                                                                                                                                                                                                                                                                                                                                                                                                                                                                                                                                                                                                                                                                                                                                                                                                                                                                                                                                                                                                                                                                                                                                                                                                                                                                                                                                                                                                |                                        |            |
| Type of completion (check all applicable): Gravel packed Underreamed Open hole 🖌 Natural Development                     |                                                                            |                                                                                                                                                                                                                                                                                                                                                                                                                                                                                                                                                                                                                                                                                                                                                                                                                                                                                                                                                                                                                                                                                                                                                                                                                                                                                                                                                                                                                                                                                                                                                                                                                                                                                                                                                                                                                                                                                                                                                                                                                                                                                                                                |                                        |            |
| Other (describe):                                                                                                        |                                                                            |                                                                                                                                                                                                                                                                                                                                                                                                                                                                                                                                                                                                                                                                                                                                                                                                                                                                                                                                                                                                                                                                                                                                                                                                                                                                                                                                                                                                                                                                                                                                                                                                                                                                                                                                                                                                                                                                                                                                                                                                                                                                                                                                |                                        |            |
| Top of lap pipe or reduction in casing: <u>NA</u> feet                                                                   |                                                                            |                                                                                                                                                                                                                                                                                                                                                                                                                                                                                                                                                                                                                                                                                                                                                                                                                                                                                                                                                                                                                                                                                                                                                                                                                                                                                                                                                                                                                                                                                                                                                                                                                                                                                                                                                                                                                                                                                                                                                                                                                                                                                                                                |                                        |            |
| If telescoped or more than one screen, describe on next page                                                             |                                                                            |                                                                                                                                                                                                                                                                                                                                                                                                                                                                                                                                                                                                                                                                                                                                                                                                                                                                                                                                                                                                                                                                                                                                                                                                                                                                                                                                                                                                                                                                                                                                                                                                                                                                                                                                                                                                                                                                                                                                                                                                                                                                                                                                |                                        |            |