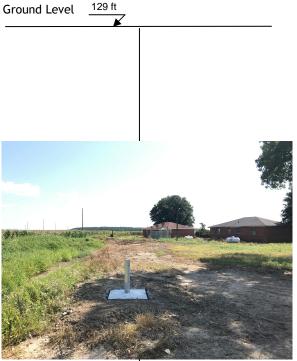

| STATE WELL REPORT                                                                                                        |                                                                            |                                                                                                                                                                                                                                                                                                                                                                                                                                                                                                                                                                                                                                                                                                                                                                                                                                                                                                                                                                                                                                                                                                                                                                                                                                                                                                                                                                                                                                                                                                                                                                                                                                                                                                                                                                                                                                                                                                                                                                                                                                                                                                                                |                                        |            |
|--------------------------------------------------------------------------------------------------------------------------|----------------------------------------------------------------------------|--------------------------------------------------------------------------------------------------------------------------------------------------------------------------------------------------------------------------------------------------------------------------------------------------------------------------------------------------------------------------------------------------------------------------------------------------------------------------------------------------------------------------------------------------------------------------------------------------------------------------------------------------------------------------------------------------------------------------------------------------------------------------------------------------------------------------------------------------------------------------------------------------------------------------------------------------------------------------------------------------------------------------------------------------------------------------------------------------------------------------------------------------------------------------------------------------------------------------------------------------------------------------------------------------------------------------------------------------------------------------------------------------------------------------------------------------------------------------------------------------------------------------------------------------------------------------------------------------------------------------------------------------------------------------------------------------------------------------------------------------------------------------------------------------------------------------------------------------------------------------------------------------------------------------------------------------------------------------------------------------------------------------------------------------------------------------------------------------------------------------------|----------------------------------------|------------|
| County: Leflore, MS                                                                                                      | Part 1<br>Driller's Log<br>Mississippi Department of Environmental Quality |                                                                                                                                                                                                                                                                                                                                                                                                                                                                                                                                                                                                                                                                                                                                                                                                                                                                                                                                                                                                                                                                                                                                                                                                                                                                                                                                                                                                                                                                                                                                                                                                                                                                                                                                                                                                                                                                                                                                                                                                                                                                                                                                | For Office Use Well #: <u>G189</u>     | Only:      |
| Permit #:                                                                                                                | Office of La                                                               | and and Water Resources                                                                                                                                                                                                                                                                                                                                                                                                                                                                                                                                                                                                                                                                                                                                                                                                                                                                                                                                                                                                                                                                                                                                                                                                                                                                                                                                                                                                                                                                                                                                                                                                                                                                                                                                                                                                                                                                                                                                                                                                                                                                                                        | Aquifer:                               |            |
| Driller: Roland W Tollett (RMO-00009026)                                                                                 |                                                                            | P.O. Box 2309<br>on, MS 39225-2309                                                                                                                                                                                                                                                                                                                                                                                                                                                                                                                                                                                                                                                                                                                                                                                                                                                                                                                                                                                                                                                                                                                                                                                                                                                                                                                                                                                                                                                                                                                                                                                                                                                                                                                                                                                                                                                                                                                                                                                                                                                                                             |                                        | RECEIVED   |
| Date drilling completed: 07/10/2019                                                                                      | -                                                                          | (601)961-5555                                                                                                                                                                                                                                                                                                                                                                                                                                                                                                                                                                                                                                                                                                                                                                                                                                                                                                                                                                                                                                                                                                                                                                                                                                                                                                                                                                                                                                                                                                                                                                                                                                                                                                                                                                                                                                                                                                                                                                                                                                                                                                                  |                                        |            |
| USGS site name: OW-14                                                                                                    | (60                                                                        | 1)961-5228 (fax)                                                                                                                                                                                                                                                                                                                                                                                                                                                                                                                                                                                                                                                                                                                                                                                                                                                                                                                                                                                                                                                                                                                                                                                                                                                                                                                                                                                                                                                                                                                                                                                                                                                                                                                                                                                                                                                                                                                                                                                                                                                                                                               |                                        | 12-03-2019 |
| State Law requires that this report<br>Department at the above address w                                                 | be prepared by the<br>vithin 30 days of co                                 | license holder responsible for the self of | he work and filed witl<br>or borehole. | BY OLWR    |
| Well Owner Informat                                                                                                      | ion                                                                        | Well or Bor                                                                                                                                                                                                                                                                                                                                                                                                                                                                                                                                                                                                                                                                                                                                                                                                                                                                                                                                                                                                                                                                                                                                                                                                                                                                                                                                                                                                                                                                                                                                                                                                                                                                                                                                                                                                                                                                                                                                                                                                                                                                                                                    |                                        |            |
| (Landowner if borehole is not for                                                                                        | a water well)                                                              | Latitude: 33.60870 Lon                                                                                                                                                                                                                                                                                                                                                                                                                                                                                                                                                                                                                                                                                                                                                                                                                                                                                                                                                                                                                                                                                                                                                                                                                                                                                                                                                                                                                                                                                                                                                                                                                                                                                                                                                                                                                                                                                                                                                                                                                                                                                                         | gitude: -090.30682                     | 2          |
| Owner Name: (landowner)                                                                                                  |                                                                            |                                                                                                                                                                                                                                                                                                                                                                                                                                                                                                                                                                                                                                                                                                                                                                                                                                                                                                                                                                                                                                                                                                                                                                                                                                                                                                                                                                                                                                                                                                                                                                                                                                                                                                                                                                                                                                                                                                                                                                                                                                                                                                                                | -                                      |            |
| Mailing Address: USGS (driller - rto                                                                                     | llett@usgs.gov)                                                            | Method of Lat/Long (check one                                                                                                                                                                                                                                                                                                                                                                                                                                                                                                                                                                                                                                                                                                                                                                                                                                                                                                                                                                                                                                                                                                                                                                                                                                                                                                                                                                                                                                                                                                                                                                                                                                                                                                                                                                                                                                                                                                                                                                                                                                                                                                  |                                        |            |
| 3095 W. California Ave                                                                                                   |                                                                            | USGS quad, Hand-held GI                                                                                                                                                                                                                                                                                                                                                                                                                                                                                                                                                                                                                                                                                                                                                                                                                                                                                                                                                                                                                                                                                                                                                                                                                                                                                                                                                                                                                                                                                                                                                                                                                                                                                                                                                                                                                                                                                                                                                                                                                                                                                                        | PS <u>X</u> , Survey-grade             | GPS        |
| Ruston LA                                                                                                                | 71270                                                                      |                                                                                                                                                                                                                                                                                                                                                                                                                                                                                                                                                                                                                                                                                                                                                                                                                                                                                                                                                                                                                                                                                                                                                                                                                                                                                                                                                                                                                                                                                                                                                                                                                                                                                                                                                                                                                                                                                                                                                                                                                                                                                                                                | 09T20NR                                | 201W       |
| City State                                                                                                               | Zip Code                                                                   | 2.5 <sub>Miles</sub> West of                                                                                                                                                                                                                                                                                                                                                                                                                                                                                                                                                                                                                                                                                                                                                                                                                                                                                                                                                                                                                                                                                                                                                                                                                                                                                                                                                                                                                                                                                                                                                                                                                                                                                                                                                                                                                                                                                                                                                                                                                                                                                                   | f Shellmound MS                        |            |
| Telephone No. ( <u>318</u> ) <u>251-9630 (24</u>                                                                         | 15-8639 cell)                                                              | (Distance) (Direction)                                                                                                                                                                                                                                                                                                                                                                                                                                                                                                                                                                                                                                                                                                                                                                                                                                                                                                                                                                                                                                                                                                                                                                                                                                                                                                                                                                                                                                                                                                                                                                                                                                                                                                                                                                                                                                                                                                                                                                                                                                                                                                         | (Nearest Town                          | n)         |
|                                                                                                                          | Well / B                                                                   | orehole Data                                                                                                                                                                                                                                                                                                                                                                                                                                                                                                                                                                                                                                                                                                                                                                                                                                                                                                                                                                                                                                                                                                                                                                                                                                                                                                                                                                                                                                                                                                                                                                                                                                                                                                                                                                                                                                                                                                                                                                                                                                                                                                                   |                                        |            |
| Date drilling started: 7/10/2019 Date                                                                                    | drilling completed                                                         | : <u>7/10/2019</u> Hole depth: <u>80 ft l</u>                                                                                                                                                                                                                                                                                                                                                                                                                                                                                                                                                                                                                                                                                                                                                                                                                                                                                                                                                                                                                                                                                                                                                                                                                                                                                                                                                                                                                                                                                                                                                                                                                                                                                                                                                                                                                                                                                                                                                                                                                                                                                  | bls_Hole diameter: 3                   | 3.25 in    |
| Location of the source of any surface v                                                                                  | water used for drilli                                                      | ng: none used                                                                                                                                                                                                                                                                                                                                                                                                                                                                                                                                                                                                                                                                                                                                                                                                                                                                                                                                                                                                                                                                                                                                                                                                                                                                                                                                                                                                                                                                                                                                                                                                                                                                                                                                                                                                                                                                                                                                                                                                                                                                                                                  |                                        |            |
| Method of dosing and volume of Chlori                                                                                    | ne used in drilling a                                                      | and development: none used                                                                                                                                                                                                                                                                                                                                                                                                                                                                                                                                                                                                                                                                                                                                                                                                                                                                                                                                                                                                                                                                                                                                                                                                                                                                                                                                                                                                                                                                                                                                                                                                                                                                                                                                                                                                                                                                                                                                                                                                                                                                                                     |                                        |            |
| Logs run (check <i>applicable</i> ): 🖌 No log ru                                                                         | n 🗌 Electric 🗌 Ga                                                          | mma Ray Density Sonic Ne                                                                                                                                                                                                                                                                                                                                                                                                                                                                                                                                                                                                                                                                                                                                                                                                                                                                                                                                                                                                                                                                                                                                                                                                                                                                                                                                                                                                                                                                                                                                                                                                                                                                                                                                                                                                                                                                                                                                                                                                                                                                                                       | utron Other:                           |            |
| Name of organization running log(s): USGS, 3095 W. California Ave, Ruston, LA 71270 (318) 251-9630 x13                   |                                                                            |                                                                                                                                                                                                                                                                                                                                                                                                                                                                                                                                                                                                                                                                                                                                                                                                                                                                                                                                                                                                                                                                                                                                                                                                                                                                                                                                                                                                                                                                                                                                                                                                                                                                                                                                                                                                                                                                                                                                                                                                                                                                                                                                |                                        |            |
| Purpose of borehole (check one):                                                                                         | ater Well 🖌 Geote                                                          | chnical/Geological Investigation                                                                                                                                                                                                                                                                                                                                                                                                                                                                                                                                                                                                                                                                                                                                                                                                                                                                                                                                                                                                                                                                                                                                                                                                                                                                                                                                                                                                                                                                                                                                                                                                                                                                                                                                                                                                                                                                                                                                                                                                                                                                                               | Ground Source Heat                     | t Pump     |
| Seism                                                                                                                    | nic Survey Other                                                           | (describe)                                                                                                                                                                                                                                                                                                                                                                                                                                                                                                                                                                                                                                                                                                                                                                                                                                                                                                                                                                                                                                                                                                                                                                                                                                                                                                                                                                                                                                                                                                                                                                                                                                                                                                                                                                                                                                                                                                                                                                                                                                                                                                                     |                                        |            |
|                                                                                                                          |                                                                            | onstruction, skip the remainder                                                                                                                                                                                                                                                                                                                                                                                                                                                                                                                                                                                                                                                                                                                                                                                                                                                                                                                                                                                                                                                                                                                                                                                                                                                                                                                                                                                                                                                                                                                                                                                                                                                                                                                                                                                                                                                                                                                                                                                                                                                                                                |                                        |            |
| Purpose of Well (check all applicable):                                                                                  | Home Industria                                                             | al Public Supply Irrigation                                                                                                                                                                                                                                                                                                                                                                                                                                                                                                                                                                                                                                                                                                                                                                                                                                                                                                                                                                                                                                                                                                                                                                                                                                                                                                                                                                                                                                                                                                                                                                                                                                                                                                                                                                                                                                                                                                                                                                                                                                                                                                    | Fish Culture 🖌 othe                    | er         |
| Other ( <i>describe</i> ): monitoring well                                                                               |                                                                            |                                                                                                                                                                                                                                                                                                                                                                                                                                                                                                                                                                                                                                                                                                                                                                                                                                                                                                                                                                                                                                                                                                                                                                                                                                                                                                                                                                                                                                                                                                                                                                                                                                                                                                                                                                                                                                                                                                                                                                                                                                                                                                                                |                                        |            |
| If a flowing well, method of flow regulation: Valve Other ( <i>describe</i> )                                            |                                                                            |                                                                                                                                                                                                                                                                                                                                                                                                                                                                                                                                                                                                                                                                                                                                                                                                                                                                                                                                                                                                                                                                                                                                                                                                                                                                                                                                                                                                                                                                                                                                                                                                                                                                                                                                                                                                                                                                                                                                                                                                                                                                                                                                |                                        |            |
| Static Water Level: <u>32.42</u> feet [_above or Pbelow] land surface Date measured: <u>7/11/2019 @ 1230</u> (check one) |                                                                            |                                                                                                                                                                                                                                                                                                                                                                                                                                                                                                                                                                                                                                                                                                                                                                                                                                                                                                                                                                                                                                                                                                                                                                                                                                                                                                                                                                                                                                                                                                                                                                                                                                                                                                                                                                                                                                                                                                                                                                                                                                                                                                                                |                                        |            |
| Method of measurement (check one) Steel tape 🗹 Electric tape Air line Other (describe):                                  |                                                                            |                                                                                                                                                                                                                                                                                                                                                                                                                                                                                                                                                                                                                                                                                                                                                                                                                                                                                                                                                                                                                                                                                                                                                                                                                                                                                                                                                                                                                                                                                                                                                                                                                                                                                                                                                                                                                                                                                                                                                                                                                                                                                                                                |                                        |            |
| Well depth: 78 Well grouted to a depth of: 30 feet Type of grout (check one): Neat Cement Bentonite Mix                  |                                                                            |                                                                                                                                                                                                                                                                                                                                                                                                                                                                                                                                                                                                                                                                                                                                                                                                                                                                                                                                                                                                                                                                                                                                                                                                                                                                                                                                                                                                                                                                                                                                                                                                                                                                                                                                                                                                                                                                                                                                                                                                                                                                                                                                |                                        |            |
| Casing length: <u>68</u> feet Casing diameter: <u>2</u> inches Type of casing: <u>PVC</u>                                |                                                                            |                                                                                                                                                                                                                                                                                                                                                                                                                                                                                                                                                                                                                                                                                                                                                                                                                                                                                                                                                                                                                                                                                                                                                                                                                                                                                                                                                                                                                                                                                                                                                                                                                                                                                                                                                                                                                                                                                                                                                                                                                                                                                                                                |                                        |            |
| Screen length: <u>10</u> feet S                                                                                          | Screen diameter: _2                                                        | inches Type of s                                                                                                                                                                                                                                                                                                                                                                                                                                                                                                                                                                                                                                                                                                                                                                                                                                                                                                                                                                                                                                                                                                                                                                                                                                                                                                                                                                                                                                                                                                                                                                                                                                                                                                                                                                                                                                                                                                                                                                                                                                                                                                               | screen: <u>PVC</u>                     |            |
| Screen slot size: 0.010inches Setting depth: From 68feet to 78feet                                                       |                                                                            |                                                                                                                                                                                                                                                                                                                                                                                                                                                                                                                                                                                                                                                                                                                                                                                                                                                                                                                                                                                                                                                                                                                                                                                                                                                                                                                                                                                                                                                                                                                                                                                                                                                                                                                                                                                                                                                                                                                                                                                                                                                                                                                                |                                        |            |
| Type of completion (check all applicable): Gravel packed Underreamed Open hole 🖌 Natural Development                     |                                                                            |                                                                                                                                                                                                                                                                                                                                                                                                                                                                                                                                                                                                                                                                                                                                                                                                                                                                                                                                                                                                                                                                                                                                                                                                                                                                                                                                                                                                                                                                                                                                                                                                                                                                                                                                                                                                                                                                                                                                                                                                                                                                                                                                |                                        |            |
| Other (describe):                                                                                                        |                                                                            |                                                                                                                                                                                                                                                                                                                                                                                                                                                                                                                                                                                                                                                                                                                                                                                                                                                                                                                                                                                                                                                                                                                                                                                                                                                                                                                                                                                                                                                                                                                                                                                                                                                                                                                                                                                                                                                                                                                                                                                                                                                                                                                                |                                        |            |
| Top of lap pipe or reduction in casing: <u>NA</u> feet                                                                   |                                                                            |                                                                                                                                                                                                                                                                                                                                                                                                                                                                                                                                                                                                                                                                                                                                                                                                                                                                                                                                                                                                                                                                                                                                                                                                                                                                                                                                                                                                                                                                                                                                                                                                                                                                                                                                                                                                                                                                                                                                                                                                                                                                                                                                |                                        |            |
| If telescoped or more than one screen, describe on next page                                                             |                                                                            |                                                                                                                                                                                                                                                                                                                                                                                                                                                                                                                                                                                                                                                                                                                                                                                                                                                                                                                                                                                                                                                                                                                                                                                                                                                                                                                                                                                                                                                                                                                                                                                                                                                                                                                                                                                                                                                                                                                                                                                                                                                                                                                                |                                        |            |