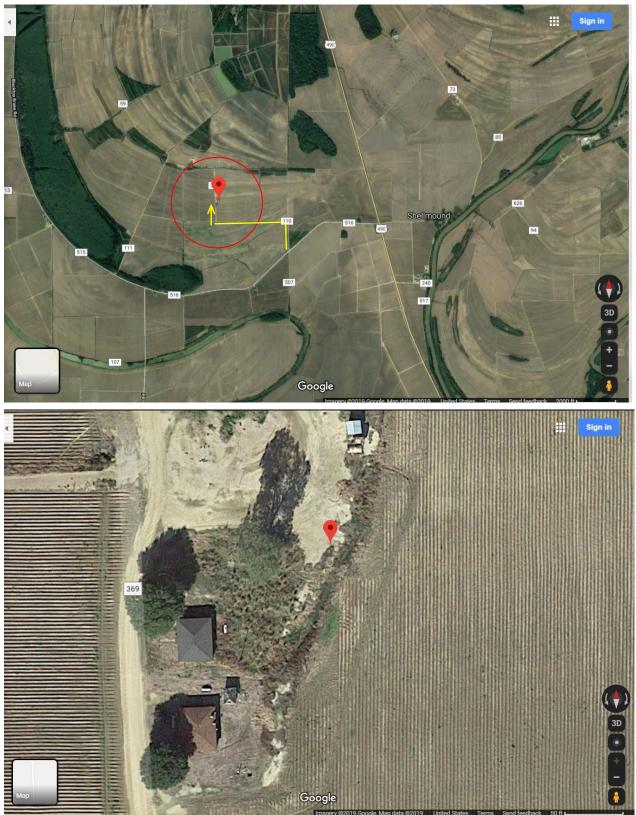

| STATE WELL REPORT                                                                                                        |                                                                            |                                                                                                                                                                                                                                                                                                                                                                                                                                                                                                                                                                                                                                                                                                                                                                                                                                                                                                                                                                                                                                                                                                                                                                                                                                                                                                                                                                                                                                                                                                                                                                                                                                                                                                                                                                                                                                                                                                                                                                                                                                                                                                                                |                                        |            |
|--------------------------------------------------------------------------------------------------------------------------|----------------------------------------------------------------------------|--------------------------------------------------------------------------------------------------------------------------------------------------------------------------------------------------------------------------------------------------------------------------------------------------------------------------------------------------------------------------------------------------------------------------------------------------------------------------------------------------------------------------------------------------------------------------------------------------------------------------------------------------------------------------------------------------------------------------------------------------------------------------------------------------------------------------------------------------------------------------------------------------------------------------------------------------------------------------------------------------------------------------------------------------------------------------------------------------------------------------------------------------------------------------------------------------------------------------------------------------------------------------------------------------------------------------------------------------------------------------------------------------------------------------------------------------------------------------------------------------------------------------------------------------------------------------------------------------------------------------------------------------------------------------------------------------------------------------------------------------------------------------------------------------------------------------------------------------------------------------------------------------------------------------------------------------------------------------------------------------------------------------------------------------------------------------------------------------------------------------------|----------------------------------------|------------|
| County: Leflore, MS                                                                                                      | Part 1<br>Driller's Log<br>Mississippi Department of Environmental Quality |                                                                                                                                                                                                                                                                                                                                                                                                                                                                                                                                                                                                                                                                                                                                                                                                                                                                                                                                                                                                                                                                                                                                                                                                                                                                                                                                                                                                                                                                                                                                                                                                                                                                                                                                                                                                                                                                                                                                                                                                                                                                                                                                | For Office Use Well #: <u>G189</u>     | Only:      |
| Permit #:                                                                                                                | Office of La                                                               | and and Water Resources                                                                                                                                                                                                                                                                                                                                                                                                                                                                                                                                                                                                                                                                                                                                                                                                                                                                                                                                                                                                                                                                                                                                                                                                                                                                                                                                                                                                                                                                                                                                                                                                                                                                                                                                                                                                                                                                                                                                                                                                                                                                                                        | Aquifer:                               |            |
| Driller: Roland W Tollett (RMO-00009026)                                                                                 |                                                                            | P.O. Box 2309<br>on, MS 39225-2309                                                                                                                                                                                                                                                                                                                                                                                                                                                                                                                                                                                                                                                                                                                                                                                                                                                                                                                                                                                                                                                                                                                                                                                                                                                                                                                                                                                                                                                                                                                                                                                                                                                                                                                                                                                                                                                                                                                                                                                                                                                                                             |                                        | RECEIVED   |
| Date drilling completed: 07/10/2019                                                                                      | -                                                                          | (601)961-5555                                                                                                                                                                                                                                                                                                                                                                                                                                                                                                                                                                                                                                                                                                                                                                                                                                                                                                                                                                                                                                                                                                                                                                                                                                                                                                                                                                                                                                                                                                                                                                                                                                                                                                                                                                                                                                                                                                                                                                                                                                                                                                                  |                                        |            |
| USGS site name: OW-14                                                                                                    | (60                                                                        | 1)961-5228 (fax)                                                                                                                                                                                                                                                                                                                                                                                                                                                                                                                                                                                                                                                                                                                                                                                                                                                                                                                                                                                                                                                                                                                                                                                                                                                                                                                                                                                                                                                                                                                                                                                                                                                                                                                                                                                                                                                                                                                                                                                                                                                                                                               |                                        | 12-03-2019 |
| State Law requires that this report<br>Department at the above address w                                                 | be prepared by the<br>vithin 30 days of co                                 | license holder responsible for the self of | he work and filed witl<br>or borehole. | BY OLWR    |
| Well Owner Informat                                                                                                      | ion                                                                        | Well or Bor                                                                                                                                                                                                                                                                                                                                                                                                                                                                                                                                                                                                                                                                                                                                                                                                                                                                                                                                                                                                                                                                                                                                                                                                                                                                                                                                                                                                                                                                                                                                                                                                                                                                                                                                                                                                                                                                                                                                                                                                                                                                                                                    |                                        |            |
| (Landowner if borehole is not for                                                                                        | a water well)                                                              | Latitude: 33.60870 Lon                                                                                                                                                                                                                                                                                                                                                                                                                                                                                                                                                                                                                                                                                                                                                                                                                                                                                                                                                                                                                                                                                                                                                                                                                                                                                                                                                                                                                                                                                                                                                                                                                                                                                                                                                                                                                                                                                                                                                                                                                                                                                                         | gitude: -090.30682                     | 2          |
| Owner Name: (landowner)                                                                                                  |                                                                            |                                                                                                                                                                                                                                                                                                                                                                                                                                                                                                                                                                                                                                                                                                                                                                                                                                                                                                                                                                                                                                                                                                                                                                                                                                                                                                                                                                                                                                                                                                                                                                                                                                                                                                                                                                                                                                                                                                                                                                                                                                                                                                                                | -                                      |            |
| Mailing Address: USGS (driller - rto                                                                                     | llett@usgs.gov)                                                            | Method of Lat/Long (check one                                                                                                                                                                                                                                                                                                                                                                                                                                                                                                                                                                                                                                                                                                                                                                                                                                                                                                                                                                                                                                                                                                                                                                                                                                                                                                                                                                                                                                                                                                                                                                                                                                                                                                                                                                                                                                                                                                                                                                                                                                                                                                  |                                        |            |
| 3095 W. California Ave                                                                                                   |                                                                            | USGS quad, Hand-held GI                                                                                                                                                                                                                                                                                                                                                                                                                                                                                                                                                                                                                                                                                                                                                                                                                                                                                                                                                                                                                                                                                                                                                                                                                                                                                                                                                                                                                                                                                                                                                                                                                                                                                                                                                                                                                                                                                                                                                                                                                                                                                                        | PS <u>X</u> , Survey-grade             | GPS        |
| Ruston LA                                                                                                                | 71270                                                                      |                                                                                                                                                                                                                                                                                                                                                                                                                                                                                                                                                                                                                                                                                                                                                                                                                                                                                                                                                                                                                                                                                                                                                                                                                                                                                                                                                                                                                                                                                                                                                                                                                                                                                                                                                                                                                                                                                                                                                                                                                                                                                                                                | 09T20NR                                | 201W       |
| City State                                                                                                               | Zip Code                                                                   | 2.5 <sub>Miles</sub> West of                                                                                                                                                                                                                                                                                                                                                                                                                                                                                                                                                                                                                                                                                                                                                                                                                                                                                                                                                                                                                                                                                                                                                                                                                                                                                                                                                                                                                                                                                                                                                                                                                                                                                                                                                                                                                                                                                                                                                                                                                                                                                                   | f Shellmound MS                        |            |
| Telephone No. ( <u>318</u> ) <u>251-9630 (24</u>                                                                         | 15-8639 cell)                                                              | (Distance) (Direction)                                                                                                                                                                                                                                                                                                                                                                                                                                                                                                                                                                                                                                                                                                                                                                                                                                                                                                                                                                                                                                                                                                                                                                                                                                                                                                                                                                                                                                                                                                                                                                                                                                                                                                                                                                                                                                                                                                                                                                                                                                                                                                         | (Nearest Town                          | n)         |
|                                                                                                                          | Well / B                                                                   | orehole Data                                                                                                                                                                                                                                                                                                                                                                                                                                                                                                                                                                                                                                                                                                                                                                                                                                                                                                                                                                                                                                                                                                                                                                                                                                                                                                                                                                                                                                                                                                                                                                                                                                                                                                                                                                                                                                                                                                                                                                                                                                                                                                                   |                                        |            |
| Date drilling started: 7/10/2019 Date                                                                                    | drilling completed                                                         | : <u>7/10/2019</u> Hole depth: <u>80 ft l</u>                                                                                                                                                                                                                                                                                                                                                                                                                                                                                                                                                                                                                                                                                                                                                                                                                                                                                                                                                                                                                                                                                                                                                                                                                                                                                                                                                                                                                                                                                                                                                                                                                                                                                                                                                                                                                                                                                                                                                                                                                                                                                  | bls_Hole diameter: 3                   | 3.25 in    |
| Location of the source of any surface v                                                                                  | water used for drilli                                                      | ng: none used                                                                                                                                                                                                                                                                                                                                                                                                                                                                                                                                                                                                                                                                                                                                                                                                                                                                                                                                                                                                                                                                                                                                                                                                                                                                                                                                                                                                                                                                                                                                                                                                                                                                                                                                                                                                                                                                                                                                                                                                                                                                                                                  |                                        |            |
| Method of dosing and volume of Chlori                                                                                    | ne used in drilling a                                                      | and development: none used                                                                                                                                                                                                                                                                                                                                                                                                                                                                                                                                                                                                                                                                                                                                                                                                                                                                                                                                                                                                                                                                                                                                                                                                                                                                                                                                                                                                                                                                                                                                                                                                                                                                                                                                                                                                                                                                                                                                                                                                                                                                                                     |                                        |            |
| Logs run (check <i>applicable</i> ): 🖌 No log ru                                                                         | n 🗌 Electric 🗌 Ga                                                          | mma Ray Density Sonic Ne                                                                                                                                                                                                                                                                                                                                                                                                                                                                                                                                                                                                                                                                                                                                                                                                                                                                                                                                                                                                                                                                                                                                                                                                                                                                                                                                                                                                                                                                                                                                                                                                                                                                                                                                                                                                                                                                                                                                                                                                                                                                                                       | utron Other:                           |            |
| Name of organization running log(s): USGS, 3095 W. California Ave, Ruston, LA 71270 (318) 251-9630 x13                   |                                                                            |                                                                                                                                                                                                                                                                                                                                                                                                                                                                                                                                                                                                                                                                                                                                                                                                                                                                                                                                                                                                                                                                                                                                                                                                                                                                                                                                                                                                                                                                                                                                                                                                                                                                                                                                                                                                                                                                                                                                                                                                                                                                                                                                |                                        |            |
| Purpose of borehole (check one):                                                                                         | ater Well 🖌 Geote                                                          | chnical/Geological Investigation                                                                                                                                                                                                                                                                                                                                                                                                                                                                                                                                                                                                                                                                                                                                                                                                                                                                                                                                                                                                                                                                                                                                                                                                                                                                                                                                                                                                                                                                                                                                                                                                                                                                                                                                                                                                                                                                                                                                                                                                                                                                                               | Ground Source Heat                     | t Pump     |
| Seism                                                                                                                    | nic Survey Other                                                           | (describe)                                                                                                                                                                                                                                                                                                                                                                                                                                                                                                                                                                                                                                                                                                                                                                                                                                                                                                                                                                                                                                                                                                                                                                                                                                                                                                                                                                                                                                                                                                                                                                                                                                                                                                                                                                                                                                                                                                                                                                                                                                                                                                                     |                                        |            |
|                                                                                                                          |                                                                            | onstruction, skip the remainder                                                                                                                                                                                                                                                                                                                                                                                                                                                                                                                                                                                                                                                                                                                                                                                                                                                                                                                                                                                                                                                                                                                                                                                                                                                                                                                                                                                                                                                                                                                                                                                                                                                                                                                                                                                                                                                                                                                                                                                                                                                                                                |                                        |            |
| Purpose of Well (check all applicable):                                                                                  | Home Industria                                                             | al Public Supply Irrigation                                                                                                                                                                                                                                                                                                                                                                                                                                                                                                                                                                                                                                                                                                                                                                                                                                                                                                                                                                                                                                                                                                                                                                                                                                                                                                                                                                                                                                                                                                                                                                                                                                                                                                                                                                                                                                                                                                                                                                                                                                                                                                    | Fish Culture 🖌 othe                    | er         |
| Other ( <i>describe</i> ): monitoring well                                                                               |                                                                            |                                                                                                                                                                                                                                                                                                                                                                                                                                                                                                                                                                                                                                                                                                                                                                                                                                                                                                                                                                                                                                                                                                                                                                                                                                                                                                                                                                                                                                                                                                                                                                                                                                                                                                                                                                                                                                                                                                                                                                                                                                                                                                                                |                                        |            |
| If a flowing well, method of flow regulation: Valve Other ( <i>describe</i> )                                            |                                                                            |                                                                                                                                                                                                                                                                                                                                                                                                                                                                                                                                                                                                                                                                                                                                                                                                                                                                                                                                                                                                                                                                                                                                                                                                                                                                                                                                                                                                                                                                                                                                                                                                                                                                                                                                                                                                                                                                                                                                                                                                                                                                                                                                |                                        |            |
| Static Water Level: <u>32.42</u> feet [_above or Pbelow] land surface Date measured: <u>7/11/2019 @ 1230</u> (check one) |                                                                            |                                                                                                                                                                                                                                                                                                                                                                                                                                                                                                                                                                                                                                                                                                                                                                                                                                                                                                                                                                                                                                                                                                                                                                                                                                                                                                                                                                                                                                                                                                                                                                                                                                                                                                                                                                                                                                                                                                                                                                                                                                                                                                                                |                                        |            |
| Method of measurement (check one) Steel tape 🗹 Electric tape Air line Other (describe):                                  |                                                                            |                                                                                                                                                                                                                                                                                                                                                                                                                                                                                                                                                                                                                                                                                                                                                                                                                                                                                                                                                                                                                                                                                                                                                                                                                                                                                                                                                                                                                                                                                                                                                                                                                                                                                                                                                                                                                                                                                                                                                                                                                                                                                                                                |                                        |            |
| Well depth: 78 Well grouted to a depth of: 30 feet Type of grout (check one): Neat Cement Bentonite Mix                  |                                                                            |                                                                                                                                                                                                                                                                                                                                                                                                                                                                                                                                                                                                                                                                                                                                                                                                                                                                                                                                                                                                                                                                                                                                                                                                                                                                                                                                                                                                                                                                                                                                                                                                                                                                                                                                                                                                                                                                                                                                                                                                                                                                                                                                |                                        |            |
| Casing length: <u>68</u> feet Casing diameter: <u>2</u> inches Type of casing: <u>PVC</u>                                |                                                                            |                                                                                                                                                                                                                                                                                                                                                                                                                                                                                                                                                                                                                                                                                                                                                                                                                                                                                                                                                                                                                                                                                                                                                                                                                                                                                                                                                                                                                                                                                                                                                                                                                                                                                                                                                                                                                                                                                                                                                                                                                                                                                                                                |                                        |            |
| Screen length: <u>10</u> feet S                                                                                          | Screen diameter: _2                                                        | inches Type of s                                                                                                                                                                                                                                                                                                                                                                                                                                                                                                                                                                                                                                                                                                                                                                                                                                                                                                                                                                                                                                                                                                                                                                                                                                                                                                                                                                                                                                                                                                                                                                                                                                                                                                                                                                                                                                                                                                                                                                                                                                                                                                               | screen: <u>PVC</u>                     |            |
| Screen slot size: 0.010inches Setting depth: From 68feet to 78feet                                                       |                                                                            |                                                                                                                                                                                                                                                                                                                                                                                                                                                                                                                                                                                                                                                                                                                                                                                                                                                                                                                                                                                                                                                                                                                                                                                                                                                                                                                                                                                                                                                                                                                                                                                                                                                                                                                                                                                                                                                                                                                                                                                                                                                                                                                                |                                        |            |
| Type of completion (check all applicable): Gravel packed Underreamed Open hole 🖌 Natural Development                     |                                                                            |                                                                                                                                                                                                                                                                                                                                                                                                                                                                                                                                                                                                                                                                                                                                                                                                                                                                                                                                                                                                                                                                                                                                                                                                                                                                                                                                                                                                                                                                                                                                                                                                                                                                                                                                                                                                                                                                                                                                                                                                                                                                                                                                |                                        |            |
| Other (describe):                                                                                                        |                                                                            |                                                                                                                                                                                                                                                                                                                                                                                                                                                                                                                                                                                                                                                                                                                                                                                                                                                                                                                                                                                                                                                                                                                                                                                                                                                                                                                                                                                                                                                                                                                                                                                                                                                                                                                                                                                                                                                                                                                                                                                                                                                                                                                                |                                        |            |
| Top of lap pipe or reduction in casing: <u>NA</u> feet                                                                   |                                                                            |                                                                                                                                                                                                                                                                                                                                                                                                                                                                                                                                                                                                                                                                                                                                                                                                                                                                                                                                                                                                                                                                                                                                                                                                                                                                                                                                                                                                                                                                                                                                                                                                                                                                                                                                                                                                                                                                                                                                                                                                                                                                                                                                |                                        |            |
| If telescoped or more than one screen, describe on next page                                                             |                                                                            |                                                                                                                                                                                                                                                                                                                                                                                                                                                                                                                                                                                                                                                                                                                                                                                                                                                                                                                                                                                                                                                                                                                                                                                                                                                                                                                                                                                                                                                                                                                                                                                                                                                                                                                                                                                                                                                                                                                                                                                                                                                                                                                                |                                        |            |