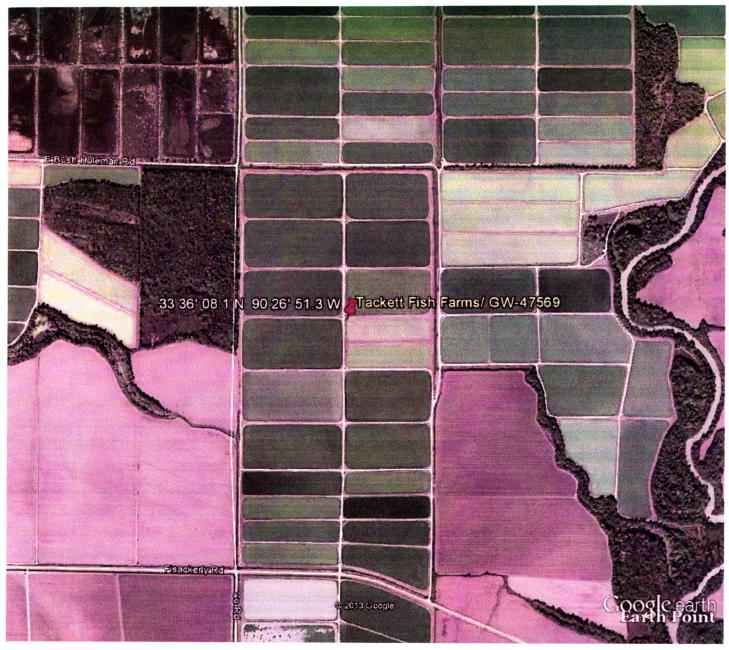

| Well Owner Information                                                         | well or Borehole Location                                                   |
|--------------------------------------------------------------------------------|-----------------------------------------------------------------------------|
| (Landowner if borehole is not for a water well) Owner Name: Tackett Fish Farms | Latitude: 33 36' 08.1 N Longitude: 90 26' 51.3 W                            |
| Mailing Address: 23939 County Road 523                                         | Method of Lat/Long (check one):                                             |
|                                                                                | ☐ USGS quad, ☑ Hand-held GPS, ☐ Survey-grade GPS                            |
| Schlater Ms 3895                                                               | 52 <u>SW</u> 14 <u>NW</u> 14, Sec <u>18</u> T <u>20 N</u> R <u>2 W</u>      |
| City State Zip c                                                               | ode SE                                                                      |
| Telephone No                                                                   | 6 Miles Southeast of Doddsville (Distance) (Direction) (Nearest Town)       |
|                                                                                | Well / Borehole Data                                                        |
| Date drilling started: 07/17/2013 Date drilling cor                            | mpleted:                                                                    |
| Location of the source of any surface water used for dri                       | lling: Surface Water                                                        |
| Method of dosing and volume of Chlorine used in drilling                       | g and development: 50 PPM                                                   |
| Logs run (check all applicable): ⊠ No log run 🗌 Electri                        | ic ☐ Gamma Ray ☐ Density ☐ Sonic ☐ Neutron ☐ Other:                         |
| Name of organization running log(s):                                           |                                                                             |
| Purpose of borehole (check one):   Water Well                                  | ☐ Geotechnical/Geological Investigation ☐ Ground Source Heat Pump           |
|                                                                                |                                                                             |
| ☐ Seismic Survey                                                               |                                                                             |
|                                                                                | well construction, skip the remainder of this block                         |
| Purpose of Well (check all applicable):                                        | ıstrial ☐ Public Supply ☑ Irrigation ☐ Fish Culture                         |
| ☑ Other (describe):                                                            |                                                                             |
| If a flowing well, method of flow regulation: Valve                            | Other (describe)                                                            |
|                                                                                | or 🖾 below] land surface Date measured: 07/18/2013                          |
| Method of Measurement (check one) ☑ Steel tape ☐ E                             | Electric tape Air line Other: (describe)                                    |
| Well depth: 115 Well grouted to a depth of: 10                                 | feet Type of grout <i>(check one)</i> : ☐ Neat Cement ⊠ Bentonite ☐ Mix     |
| Casing length: 75 feet Casing diame                                            | eter: 16 inches Type of casing: PVC                                         |
| Screen length: 40 feet Screen diame                                            | eter: 16 inches Type of screen: PVC                                         |
| Screen slot size:050 inches Setti                                              | ing depth: From 76 feet to 115 feet                                         |
| Type of completion (check all applicable): 🛛 Gravel pac                        | cked 🔲 Underreamed 🔲 Open hole 🛄 Natural Deve <del>lopyment 🥕 💢 👫 🖟 🔭</del> |
| ☐ Other <i>(describe)</i> :                                                    |                                                                             |
| Top of lap pipe or reduction in casing:                                        | Feet                                                                        |
| -                                                                              | re than one screen, describe on next page                                   |
|                                                                                | Form: OLWR-SWR-1A (4/13)                                                    |