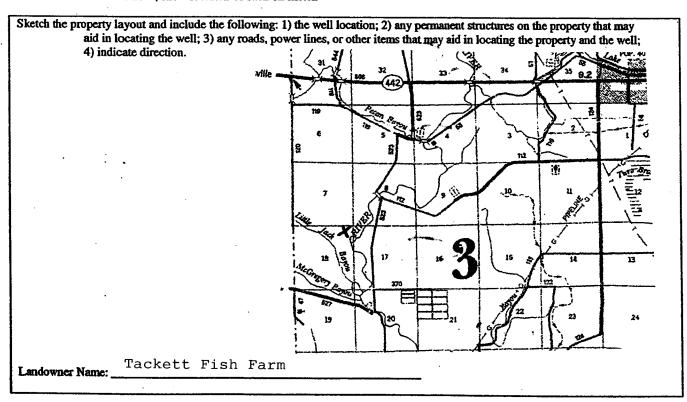

If more than one screen, show location of each on sketch

Signature of Water Well Contractor