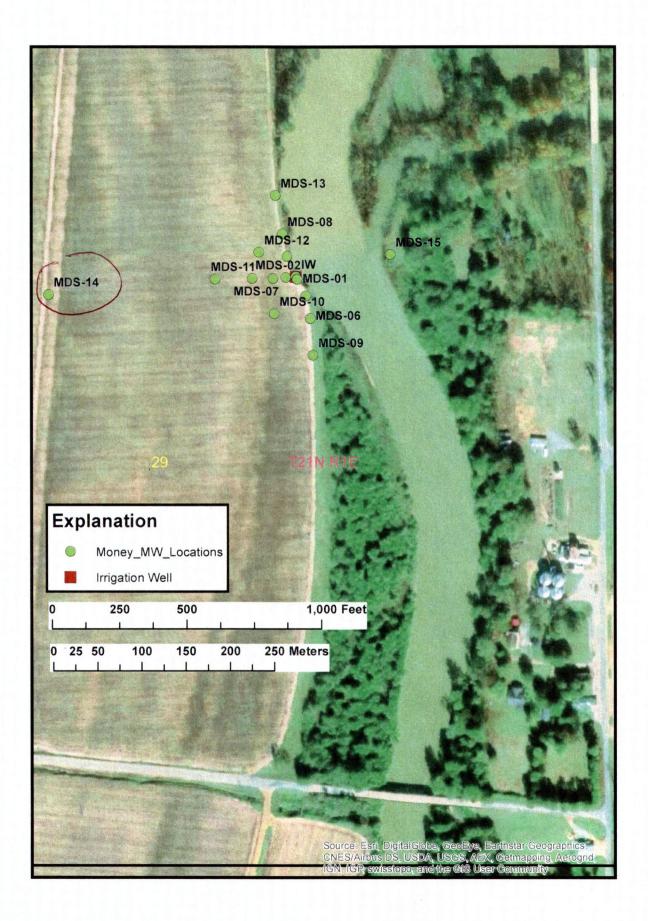

| Sketch | the | property      | layout | and | include | the | following: |
|--------|-----|---------------|--------|-----|---------|-----|------------|
| 4.1    | At  | second to and | n 2 a  |     |         |     |            |

1) the well location

2) any permanent structures on the property that may aid in locating the well

3) any roads, power lines, or other items that may aid in locating the property and the well

4) north arrow