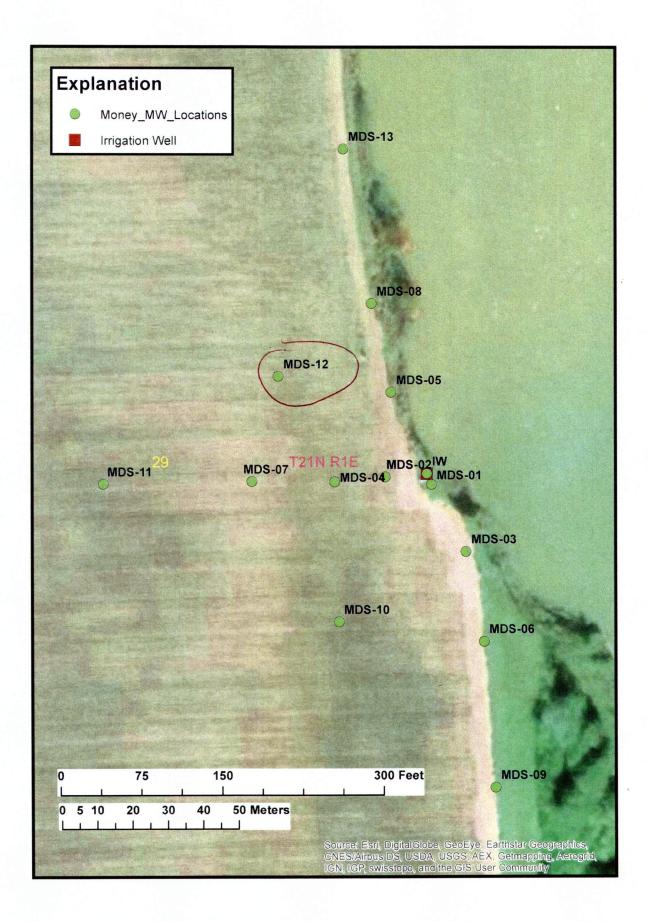

| Does | not | need | part | 2 |
|------|-----|------|------|---|
|------|-----|------|------|---|

,

|                                                                                                                                                                                                                                                                                                                                                                                                                                                                                                                                                                                     | STATE                                                                                                            | WELL REPORT                                                                         | 134                                  |  |
|-------------------------------------------------------------------------------------------------------------------------------------------------------------------------------------------------------------------------------------------------------------------------------------------------------------------------------------------------------------------------------------------------------------------------------------------------------------------------------------------------------------------------------------------------------------------------------------|------------------------------------------------------------------------------------------------------------------|-------------------------------------------------------------------------------------|--------------------------------------|--|
| County: Leflore, MS Permit #:                                                                                                                                                                                                                                                                                                                                                                                                                                                                                                                                                       | Part 1<br>Driller's Log<br>Mississippi Department of Environmental Quality<br>Office of Land and Water Resources |                                                                                     | For Office Use Only:<br>well #: E135 |  |
| Driller: Roland W Tollett (RMO-00009026)<br>Date drilling completed: <u>11-30-2016</u>                                                                                                                                                                                                                                                                                                                                                                                                                                                                                              | P.O. Box 2309<br>Jackson, MS 39225-2309<br>(601)961-5555                                                         |                                                                                     | Aquifer:<br>E-Log #:                 |  |
| USGS site name: MDS-12<br>State Law requires that this report                                                                                                                                                                                                                                                                                                                                                                                                                                                                                                                       |                                                                                                                  | 1)961-5228 (fax)<br>license holder responsible for t                                | he work and filed with the           |  |
| Department at the above address w                                                                                                                                                                                                                                                                                                                                                                                                                                                                                                                                                   | eithin 30 days of co                                                                                             | mpletion of drilling of the well                                                    | or borehole.                         |  |
| Well Owner Informat<br>(Landowner if borehole is not for                                                                                                                                                                                                                                                                                                                                                                                                                                                                                                                            |                                                                                                                  | Well or Bo                                                                          |                                      |  |
| Owner Name: Jon Bush (landowner                                                                                                                                                                                                                                                                                                                                                                                                                                                                                                                                                     | )                                                                                                                | Latitude: 33.656915 Lor                                                             | ngitude:                             |  |
| Mailing Address: USGS (driller)                                                                                                                                                                                                                                                                                                                                                                                                                                                                                                                                                     |                                                                                                                  | Method of Lat/Long (check one                                                       | ): Conventional Survey,              |  |
| 3095 W. California Ave                                                                                                                                                                                                                                                                                                                                                                                                                                                                                                                                                              |                                                                                                                  | USGS quad, Hand-held G                                                              | PS_X, Survey-grade GPS               |  |
| Ruston LA                                                                                                                                                                                                                                                                                                                                                                                                                                                                                                                                                                           | 71270                                                                                                            | <u>SW</u> ¼¼, Sec                                                                   | 29 T 21 N R 01E                      |  |
| City State<br>Telephone No. ( <u>318</u> ) <u>251-9630 (24</u>                                                                                                                                                                                                                                                                                                                                                                                                                                                                                                                      | Zip Code<br>5-8639 cell)                                                                                         | 1/2     NW     of     Money, MS       (Distance)     (Direction)     (Nearest Town) |                                      |  |
|                                                                                                                                                                                                                                                                                                                                                                                                                                                                                                                                                                                     | Well / B                                                                                                         | orehole Data                                                                        |                                      |  |
| Date drilling started: <u>11-30-16</u> Date drilling completed: <u>11-30-16</u> Hole depth: <u>62 ft bls</u> Hole diameter: <u>3.25 in</u><br>Location of the source of any surface water used for drilling: <u>none used</u><br>Method of dosing and volume of Chlorine used in drilling and development: <u>none used</u><br>Logs run (check <i>applicable</i> ): No log run Electric Gamma Ray Density Sonic Neutron Other:<br>Name of organization running log(s):<br>Purpose of borehole (check one): Water Well Geotechnical/Geological Investigation Ground Source Heat Pump |                                                                                                                  |                                                                                     |                                      |  |
|                                                                                                                                                                                                                                                                                                                                                                                                                                                                                                                                                                                     |                                                                                                                  | describe)                                                                           |                                      |  |
|                                                                                                                                                                                                                                                                                                                                                                                                                                                                                                                                                                                     |                                                                                                                  | onstruction, skip the remainder                                                     |                                      |  |
| Purpose of Well ( <i>c</i> heck all applicable):<br>Other ( <i>describe</i> ): <u>monitoring well to s</u> i                                                                                                                                                                                                                                                                                                                                                                                                                                                                        |                                                                                                                  |                                                                                     |                                      |  |
|                                                                                                                                                                                                                                                                                                                                                                                                                                                                                                                                                                                     |                                                                                                                  |                                                                                     |                                      |  |
| If a flowing well, method of flow regulation: Valve Other ( <i>describe</i> ) (MDS-12)<br>Static Water Level: 18.81feet []above or []below] land surface Date measured: 1/30/2017                                                                                                                                                                                                                                                                                                                                                                                                   |                                                                                                                  |                                                                                     |                                      |  |
| Method of measurement (check one) Steel tape Electric tape Air line Other ( <i>describe</i> ):                                                                                                                                                                                                                                                                                                                                                                                                                                                                                      |                                                                                                                  |                                                                                     |                                      |  |
| Casing length: <u>52</u> feet Casing diameter: <u>2</u> inches Type of casing: <u>PVC</u>                                                                                                                                                                                                                                                                                                                                                                                                                                                                                           |                                                                                                                  |                                                                                     |                                      |  |
| Screen length: <u>10</u> feet Screen diameter: <u>2</u> inches Type of screen: <u>PVC</u>                                                                                                                                                                                                                                                                                                                                                                                                                                                                                           |                                                                                                                  |                                                                                     |                                      |  |
| Screen slot size: 0.010inches                                                                                                                                                                                                                                                                                                                                                                                                                                                                                                                                                       |                                                                                                                  |                                                                                     |                                      |  |
| Type of completion (check all applicable): Gravel packed Underreamed Open hole Natural Development                                                                                                                                                                                                                                                                                                                                                                                                                                                                                  |                                                                                                                  |                                                                                     |                                      |  |
| Other ( <i>describe</i> ):                                                                                                                                                                                                                                                                                                                                                                                                                                                                                                                                                          |                                                                                                                  |                                                                                     |                                      |  |
| Top of lap pipe or reduction in casing:                                                                                                                                                                                                                                                                                                                                                                                                                                                                                                                                             | NA feet                                                                                                          |                                                                                     |                                      |  |
| If telesco                                                                                                                                                                                                                                                                                                                                                                                                                                                                                                                                                                          | ped or more than a                                                                                               | ne screen, describe on next pag                                                     | ie l                                 |  |