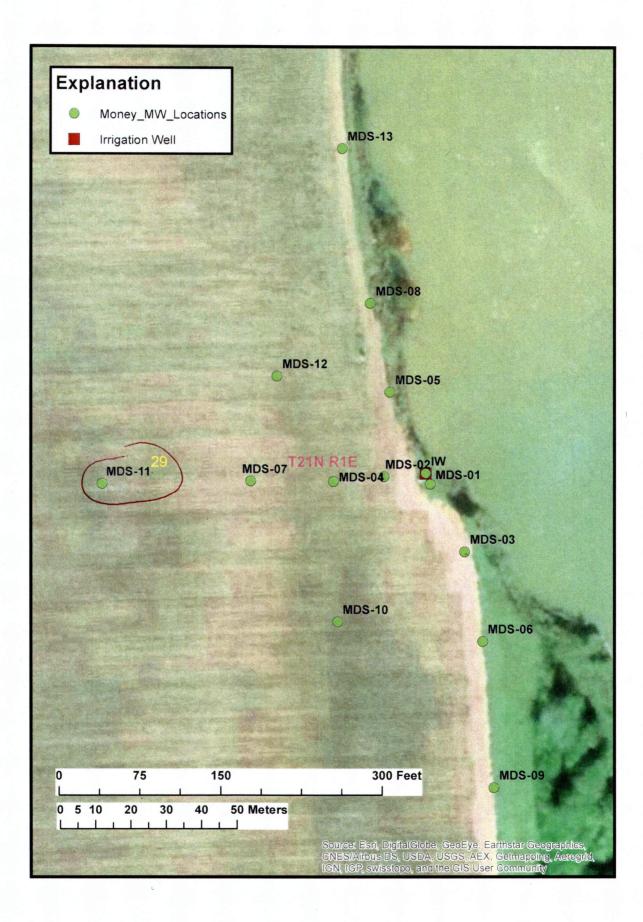

| Does | not | need | Fart | 2 |
|------|-----|------|------|---|
|------|-----|------|------|---|

|                                                                                                                                        | STATE                                      | WELL REPORT                                                             | 136                                        |  |
|----------------------------------------------------------------------------------------------------------------------------------------|--------------------------------------------|-------------------------------------------------------------------------|--------------------------------------------|--|
| County: Leflore, MS                                                                                                                    | Part 1<br>Driller's Log                    |                                                                         | For Office Use Only:                       |  |
| Permit #:                                                                                                                              | •••                                        | ment of Environmental Quality<br>nd and Water Resources                 | Well #: <u>E134</u>                        |  |
| Driller: Roland W Tollett (RMO-00009026)                                                                                               | F                                          | P.O. Box 2309                                                           | Aquifer:                                   |  |
| Date drilling completed: <u>12-1-2016</u>                                                                                              |                                            | on, MS 39225-2309<br>601)961-5555                                       | E-Log #:                                   |  |
| USGS site name: MDS-11                                                                                                                 | ,                                          | 1)961-5228 (fax)                                                        |                                            |  |
| State Law requires that this report<br>Department at the above address w                                                               | be prepared by the<br>ithin 30 days of cor | license holder responsible for th<br>npletion of drilling of the well o | he work and filed with the<br>pr borehole. |  |
| Well Owner Informat                                                                                                                    |                                            | <b>√</b> Well or Bor                                                    | ehole Location                             |  |
| (Landowner if borehole is not for                                                                                                      | ,                                          | Latitude: 33.656671 Lon                                                 | gitude: -90.21313                          |  |
| Owner Name: Jon Bush (landowner                                                                                                        | )                                          |                                                                         |                                            |  |
| Mailing Address: USGS (driller)                                                                                                        |                                            | Method of Lat/Long (check one                                           |                                            |  |
| 3095 W. California Ave                                                                                                                 |                                            | USGS quad, Hand-held GI                                                 | PS <u>X</u> , Survey-grade GPS             |  |
| Ruston LA                                                                                                                              | 71270                                      |                                                                         | 29 T 21N R 01E                             |  |
| City State                                                                                                                             | P                                          | 1/2 Miles NW of                                                         | Money, MS                                  |  |
| Telephone No. (318) 251-9630 (245-8639 cell) (Distance) (Direction) (Nearest Town)                                                     |                                            |                                                                         | (Nearest Town)                             |  |
| Well / Borehole Data                                                                                                                   |                                            |                                                                         |                                            |  |
| Date drilling started: <u>12-1-16</u> Date                                                                                             | drilling completed:                        | <u>12-1-16</u> Hole depth: <u>62 ft l</u>                               | ols_Hole diameter: <u>3.25 in</u>          |  |
| Location of the source of any surface v                                                                                                | vater used for drilli                      | ng: none used                                                           |                                            |  |
| Method of dosing and volume of Chlori                                                                                                  | ne used in drilling a                      | nd development: none used                                               |                                            |  |
| Logs run (check applicable): 🗸 No log ru                                                                                               | n Electric Gar                             | nma Ray Density Sonic Ne                                                | utron 0ther:                               |  |
| Name of organization running log(s):                                                                                                   |                                            |                                                                         |                                            |  |
| Purpose of borehole (check one): Water Well Geotechnical/Geological Investigation Ground Source Heat Pump                              |                                            |                                                                         |                                            |  |
| Seismic Survey Other ( <i>describe</i> )                                                                                               |                                            |                                                                         |                                            |  |
| If drilling is not related to water well construction, skip the remainder of this block                                                |                                            |                                                                         |                                            |  |
| Purpose of Well (check all applicable): Home Industrial Public Supply Irrigation Fish Culture 🖌 other                                  |                                            |                                                                         |                                            |  |
| Other (describe): monitoring well to study the alluvial aquifer system (USGS partnership with ARS USDA)                                |                                            |                                                                         |                                            |  |
| If a flowing well, method of flow regulation: Valve Other (describe)                                                                   |                                            |                                                                         |                                            |  |
| Static Water Level:feet [above_or ] below] land surfaceDate measured:1/30/2017 (check one)                                             |                                            |                                                                         |                                            |  |
| Method of measurement (check one) Steel tape Electric tape Air line Other (describe):                                                  |                                            |                                                                         |                                            |  |
| Well depth: <u>62</u> Well grouted to a depth of: <u>30</u> feet Type of grout ( <i>c</i> heck <i>one</i> ): Neat Cement Bentonite Mix |                                            |                                                                         |                                            |  |
| Casing length: <u>52</u> feet Casing diameter: <u>2</u> inches Type of casing: <u>PVC</u>                                              |                                            |                                                                         |                                            |  |