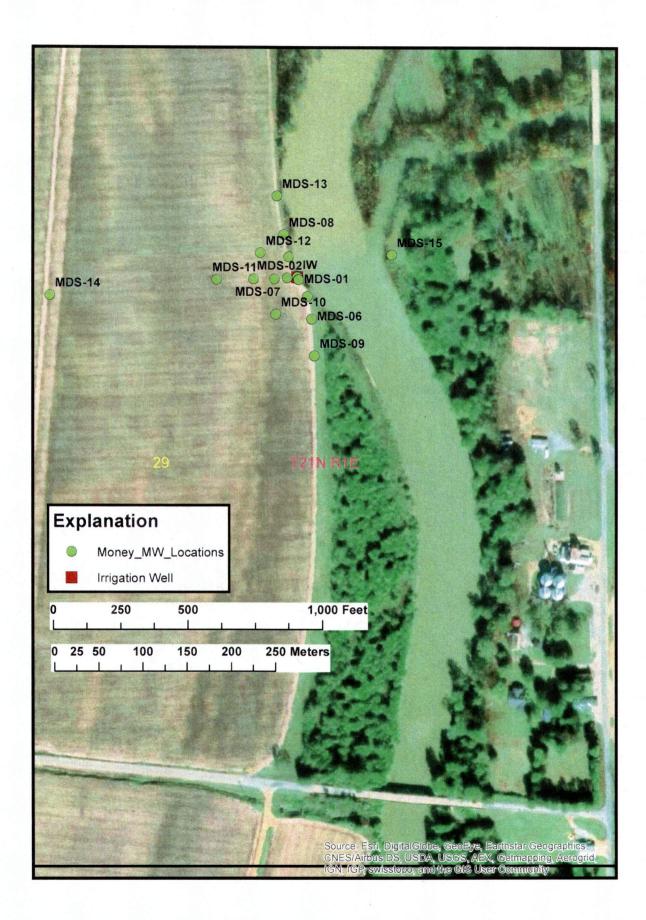

| Does | not | need | Fart | 2 |
|------|-----|------|------|---|
|------|-----|------|------|---|

|                                                                                                                                        | STATE                                      | WELL REPORT                                                             | 136                                        |  |
|----------------------------------------------------------------------------------------------------------------------------------------|--------------------------------------------|-------------------------------------------------------------------------|--------------------------------------------|--|
| County: Leflore, MS                                                                                                                    | Part 1<br>Driller's Log                    |                                                                         | For Office Use Only:                       |  |
| Permit #:                                                                                                                              | •••                                        | ment of Environmental Quality<br>nd and Water Resources                 | Well #: <u>E134</u>                        |  |
| Driller: Roland W Tollett (RMO-00009026)                                                                                               | F                                          | P.O. Box 2309                                                           | Aquifer:                                   |  |
| Date drilling completed: <u>12-1-2016</u>                                                                                              |                                            | on, MS 39225-2309<br>601)961-5555                                       | E-Log #:                                   |  |
| USGS site name: MDS-11                                                                                                                 | ,                                          | 1)961-5228 (fax)                                                        |                                            |  |
| State Law requires that this report<br>Department at the above address w                                                               | be prepared by the<br>ithin 30 days of cor | license holder responsible for th<br>npletion of drilling of the well o | he work and filed with the<br>pr borehole. |  |
| Well Owner Informat                                                                                                                    |                                            | <b>√</b> Well or Bor                                                    | ehole Location                             |  |
| (Landowner if borehole is not for                                                                                                      | ,                                          | Latitude: 33.656671 Lon                                                 | gitude: -90.21313                          |  |
| Owner Name: Jon Bush (landowner                                                                                                        | )                                          |                                                                         |                                            |  |
| Mailing Address: USGS (driller)                                                                                                        |                                            | Method of Lat/Long (check one                                           |                                            |  |
| 3095 W. California Ave                                                                                                                 |                                            | USGS quad, Hand-held GI                                                 | PS <u>X</u> , Survey-grade GPS             |  |
| Ruston LA                                                                                                                              | 71270                                      |                                                                         | 29 T 21N R 01E                             |  |
| City State                                                                                                                             | P                                          | 1/2 Miles NW of                                                         | Money, MS                                  |  |
| Telephone No. (318) 251-9630 (245-8639 cell) (Distance) (Direction) (Nearest Town)                                                     |                                            |                                                                         | (Nearest Town)                             |  |
| Well / Borehole Data                                                                                                                   |                                            |                                                                         |                                            |  |
| Date drilling started: <u>12-1-16</u> Date                                                                                             | drilling completed:                        | <u>12-1-16</u> Hole depth: <u>62 ft l</u>                               | ols_Hole diameter: <u>3.25 in</u>          |  |
| Location of the source of any surface v                                                                                                | vater used for drilli                      | ng: none used                                                           |                                            |  |
| Method of dosing and volume of Chlori                                                                                                  | ne used in drilling a                      | nd development: none used                                               |                                            |  |
| Logs run (check applicable): 🗸 No log ru                                                                                               | n Electric Gar                             | nma Ray Density Sonic Ne                                                | utron 0ther:                               |  |
| Name of organization running log(s):                                                                                                   |                                            |                                                                         |                                            |  |
| Purpose of borehole (check one): Water Well Geotechnical/Geological Investigation Ground Source Heat Pump                              |                                            |                                                                         |                                            |  |
| Seismic Survey Other ( <i>describe</i> )                                                                                               |                                            |                                                                         |                                            |  |
| If drilling is not related to water well construction, skip the remainder of this block                                                |                                            |                                                                         |                                            |  |
| Purpose of Well (check all applicable): Home Industrial Public Supply Irrigation Fish Culture 🖌 other                                  |                                            |                                                                         |                                            |  |
| Other (describe): monitoring well to study the alluvial aquifer system (USGS partnership with ARS USDA)                                |                                            |                                                                         |                                            |  |
| If a flowing well, method of flow regulation: Valve Other (describe)                                                                   |                                            |                                                                         |                                            |  |
| Static Water Level:feet [above_or ] below] land surfaceDate measured:1/30/2017 (check one)                                             |                                            |                                                                         |                                            |  |
| Method of measurement (check one) Steel tape Electric tape Air line Other (describe):                                                  |                                            |                                                                         |                                            |  |
| Well depth: <u>62</u> Well grouted to a depth of: <u>30</u> feet Type of grout ( <i>c</i> heck <i>one</i> ): Neat Cement Bentonite Mix |                                            |                                                                         |                                            |  |
| Casing length: <u>52</u> feet Casing diameter: <u>2</u> inches Type of casing: <u>PVC</u>                                              |                                            |                                                                         |                                            |  |