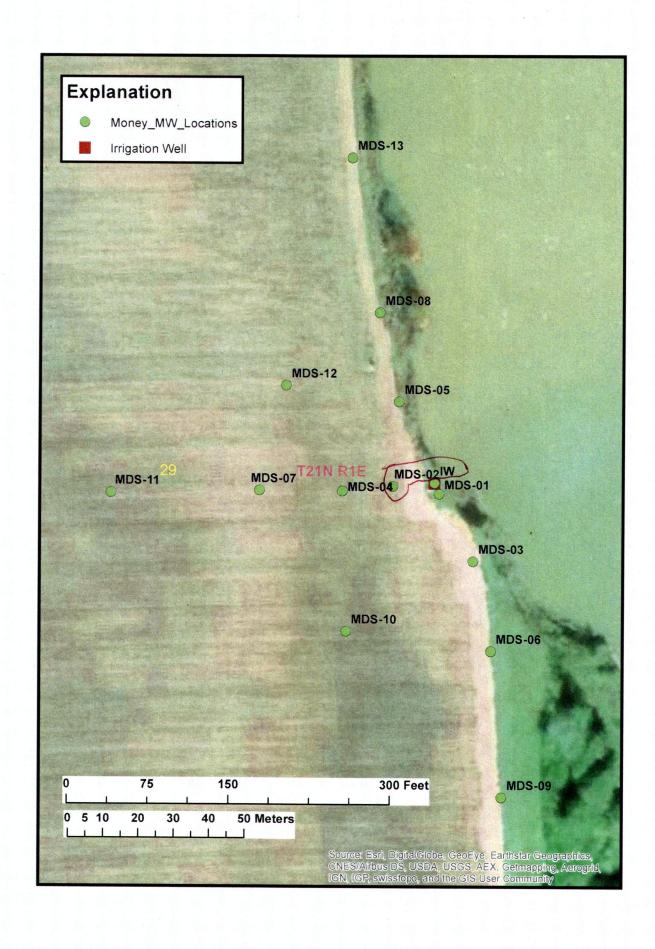

## 135

| For Of     | fice Use Only: |
|------------|----------------|
| Well #: _  | <u>E 125</u>   |
| Aquifer: _ |                |
| Falog #:   |                |

**✓** Well or **Borehole Location** 

Longitude: \_\_-90.212264

State Law requires that this report be prepared by the license holder responsible for the work and filed with the Department at the above address within 30 days of completion of drilling of the well or borehole.

Date drilling completed:

USGS site name: MDS-02

| Mailing Address: USGS (driller)                                                                                                              | Method of Lat/Long (check one): Conventional Survey, |  |  |  |  |  |  |
|----------------------------------------------------------------------------------------------------------------------------------------------|------------------------------------------------------|--|--|--|--|--|--|
| 3095 W. California Ave                                                                                                                       | USGS quad, Hand-held GPS_X, Survey-grade GPS         |  |  |  |  |  |  |
| Ruston         LA         71270           City         State         Zip Code           Telephone No. (318)         251-9630 (245-8639 cell) |                                                      |  |  |  |  |  |  |
| Well / Borehole Data                                                                                                                         |                                                      |  |  |  |  |  |  |
| Date drilling started: 12-2-16 Date drilling completed: 12-2-16 Hole depth: 63 ft bls Hole diameter: 3.25 in                                 |                                                      |  |  |  |  |  |  |
| Location of the source of any surface water used for drilling: none used                                                                     |                                                      |  |  |  |  |  |  |
| Method of dosing and volume of Chlorine used in drilling and development: none used                                                          |                                                      |  |  |  |  |  |  |
| Logs run (check <i>applicable</i> ):  No log run  Electric  Gamma Ray  Density Sonic Neutron Other:                                          |                                                      |  |  |  |  |  |  |
| Name of organization running log(s):                                                                                                         |                                                      |  |  |  |  |  |  |
| Purpose of borehole (check one): Water Well Geotechnical/Geological Investigation Ground Source Heat Pump                                    |                                                      |  |  |  |  |  |  |
| Seismic Survey Other (describe)                                                                                                              |                                                      |  |  |  |  |  |  |
| If drilling is not related to water well construction, skip the remainder of this block                                                      |                                                      |  |  |  |  |  |  |
| Purpose of Well (check all applicable): Home Industrial Public Supply Irrigation Fish Culture other                                          |                                                      |  |  |  |  |  |  |
| Other (describe): monitoring well to study the alluvial aquifer system (USGS partnership with ARS USDA)                                      |                                                      |  |  |  |  |  |  |
| If a flowing well, method of flow regulation: Valve Other (describe)                                                                         |                                                      |  |  |  |  |  |  |
| Static Water Level: 19.69 feet [ above or below] land surface Date measured: 1-30-2017                                                       |                                                      |  |  |  |  |  |  |
| Method of measurement (check one) Steel tape Electric tape Air line Other (describe):                                                        |                                                      |  |  |  |  |  |  |
| Well depth: 63 Well grouted to a depth of: 30 feet Type of grout (check one): Neat Cement Bentonite Mix                                      |                                                      |  |  |  |  |  |  |
| Casing length:feet                                                                                                                           | inches Type of casing: PVC                           |  |  |  |  |  |  |
| Screen length: 10 feet Screen diameter: 2                                                                                                    | inches Type of screen: PVC                           |  |  |  |  |  |  |
| Screen slot size: 0.010 inches Setting depth:                                                                                                | From 53 feet to 63 feet                              |  |  |  |  |  |  |
| Type of completion (check all applicable): Gravel packed Underreamed Open hole Natural Development                                           |                                                      |  |  |  |  |  |  |
| Other (describe):                                                                                                                            |                                                      |  |  |  |  |  |  |
| Top of lap pipe or reduction in casing: NA feet                                                                                              |                                                      |  |  |  |  |  |  |
| If telescoped or more than or                                                                                                                | ne screen, describe on next page                     |  |  |  |  |  |  |