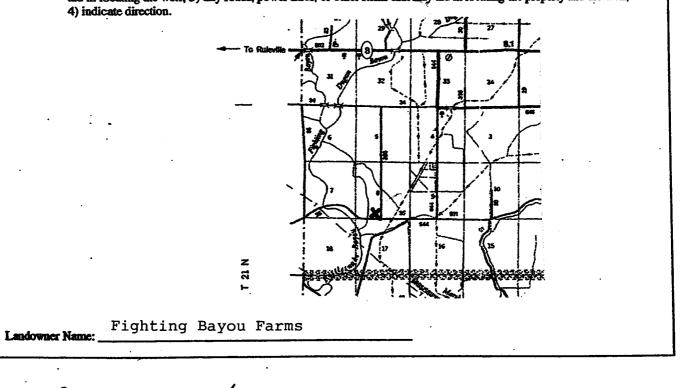

If more than one screen, show location of each on sketch

Sketch the property layout and include the following: 1) the well location; 2) any permanent structures on the property that may aid in locating the well; 3) any roads, power lines, or other items that may aid in locating the property and the well; 4) indicate direction.