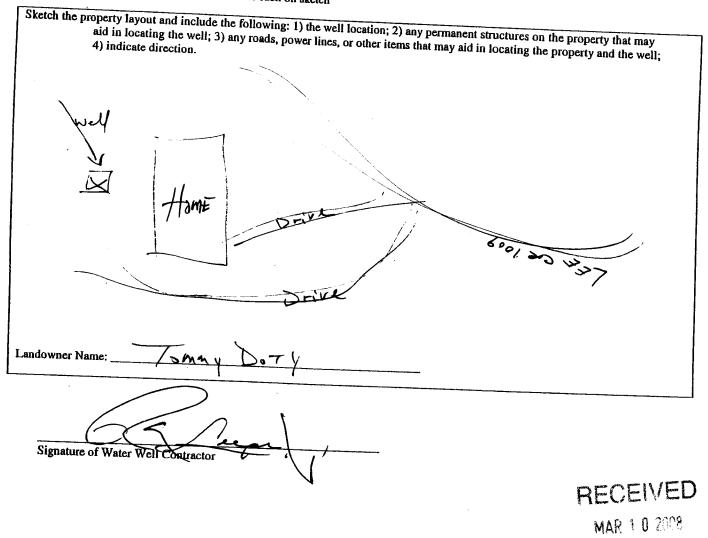

| County:                                                                                          | State We                                       | ll Report                                    | ſ <u>¨¯¯¯¯</u> ================================ |
|--------------------------------------------------------------------------------------------------|------------------------------------------------|----------------------------------------------|-------------------------------------------------|
|                                                                                                  | l Par                                          | † 1                                          | For Office Use Only:                            |
| Permit #:                                                                                        | Mississippi Department o<br>Office of Land and | f Environmental Quality                      | Aquifer:                                        |
| Driller: Laper Drilling                                                                          | P.O. Boy                                       | valer Resources                              | Well #: H- 138                                  |
| Date drilling completed: 2/20/08                                                                 | Jackson, MS                                    | 39289-0631                                   |                                                 |
|                                                                                                  | (601)96                                        | 1-5210                                       | L. S. Elevation:                                |
| State Law requires that it i                                                                     | (601)354-6                                     | 938 (fax)                                    | E-log #:                                        |
| State Law requires that this repo<br>30 days of completion of drilling<br>Well Owner Information | ort be prepared by the dr.<br>of the well.     | iller in detail and filed w                  | ith the Department within                       |
|                                                                                                  | uon (***                                       |                                              | Location                                        |
| Owner Name Tommy DoTY                                                                            |                                                |                                              |                                                 |
| Mailing Address: 15 CR 100                                                                       | 9                                              |                                              | " Longitude:'"                                  |
|                                                                                                  | M                                              | ethod of Lat/Long (circle one                | e): Conventional Survey.                        |
|                                                                                                  |                                                | USGS quad, Hand-held (                       |                                                 |
| City State                                                                                       | 5 38804                                        |                                              | , Survey-grade GPS                              |
| Telephone M (12) / State                                                                         | Zip Code                                       |                                              | _Twn_95_Rng_2=                                  |
| Telephone No. (662) 542-3                                                                        | <u>272</u> Di                                  | stance Direction<br><u>S</u> Miles <u></u> o | Nearest Town<br>fupelo                          |
| D                                                                                                | Well Data                                      |                                              |                                                 |
| Purpose of Well (circle one) Home Indus                                                          | strial Public Supply                           | Ration Et a                                  |                                                 |
| Date well drilling started:<br>If flowing, method of flow regulation: Valve                      | Date well d                                    | Fish Culture                                 | Other: And Irrigati                             |
| If flowing, method of flow regulation: Valve                                                     | Other (describ                                 |                                              | 20/06                                           |
| Static Water Level: / ( feet about                                                               |                                                | Je)                                          |                                                 |
| Static Water Level:feet abov                                                                     | e of below (circle one) land s                 | urface Date measured:                        | 2-21-04                                         |
|                                                                                                  | A                                              |                                              |                                                 |
| Hole depth: <u>470</u> Well depth                                                                | 470' W                                         | ell grouted to a depth of                    | / \) for                                        |
|                                                                                                  | Demonite (Mix /                                |                                              |                                                 |
| Casing length: <u>410</u> feet Casing of                                                         | liameter: <u>4 '</u> inch                      | es Type of casing.                           | P v o                                           |
| leet Screen of                                                                                   | liameter: $U''$                                | * ype of casing:                             |                                                 |
| creen slot size:                                                                                 | Setting depth. From c/                         | Type of screen:                              | FUC                                             |
|                                                                                                  | Setting depth: From <u>41</u>                  | feet to470                                   | fcct                                            |
| ype of completion (circle all applicable): G                                                     | ravel packed Underreamed                       | Telescoped Open hole                         | Natural Development                             |
| C                                                                                                | ther (describe):                               |                                              |                                                 |
| op of lap pipe or reduction in casing:                                                           | fact TELL                                      | ** ***********************************       |                                                 |
| op of lap pipe or reduction in casing:<br>ogs run (circle all applicable): No log run I          | Blectric Gamma Ray Dans                        | d or more than one screen,                   | describe on back of page                        |
|                                                                                                  |                                                |                                              |                                                 |
| certify that the well was drilled, constructe                                                    | d, and completed in accorda                    | noo with all                                 |                                                 |
| epartment of Environmental Quality and/o                                                         | r the Mississinni Department                   | t of Washi                                   | irements of the Mississippi                     |
| Leeper Drilling                                                                                  |                                                | u or Health regulations and                  | state laws.                                     |
| LEEper Drilling                                                                                  | - °°79                                         | rel                                          | 7                                               |
|                                                                                                  |                                                |                                              |                                                 |
| int Name of Water Well Contractor and Lice                                                       | use No                                         |                                              | er Well Contractor                              |