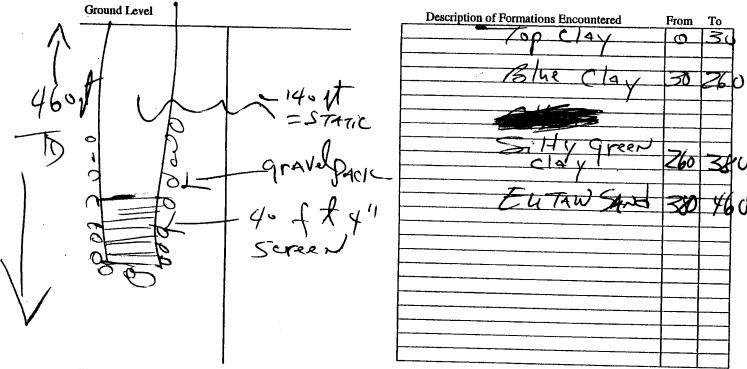

| Driller: Leeper P.O.  Date drilling completed: 6-21-08    Date drilling completed: 6-21-08 (601)                                                                                                                                                                                                                                                                                                                                                                                                                                                                                                                                                                                                                                                                                                                                                                                                       | Jackson, MS 39289-0631<br>(601)961-5210<br>(601)354-6938 (fax) |                           |  |  |
|--------------------------------------------------------------------------------------------------------------------------------------------------------------------------------------------------------------------------------------------------------------------------------------------------------------------------------------------------------------------------------------------------------------------------------------------------------------------------------------------------------------------------------------------------------------------------------------------------------------------------------------------------------------------------------------------------------------------------------------------------------------------------------------------------------------------------------------------------------------------------------------------------------|----------------------------------------------------------------|---------------------------|--|--|
| State Law requires that this report be prepared by the driller in detail and filed with the Department within 30 days of completion of drilling of the well.  Well Owner Information                                                                                                                                                                                                                                                                                                                                                                                                                                                                                                                                                                                                                                                                                                                   |                                                                |                           |  |  |
| Owner Name ERIC WESR                                                                                                                                                                                                                                                                                                                                                                                                                                                                                                                                                                                                                                                                                                                                                                                                                                                                                   | 1                                                              | Location                  |  |  |
| Mailing Address: # 9 PINES READ                                                                                                                                                                                                                                                                                                                                                                                                                                                                                                                                                                                                                                                                                                                                                                                                                                                                        | Latitude: 34 · 2A · 22  Method of Lat/Long (circle one         | " Longitude: 88 43 , 14 " |  |  |
|                                                                                                                                                                                                                                                                                                                                                                                                                                                                                                                                                                                                                                                                                                                                                                                                                                                                                                        |                                                                | GPS, Survey-grade GPS     |  |  |
| 54/+1/0 MS 38866  City / State Zip Code  Telephone No. 662, 869-2962                                                                                                                                                                                                                                                                                                                                                                                                                                                                                                                                                                                                                                                                                                                                                                                                                                   | Distance Direction Miles W                                     | Twn S Rng 5               |  |  |
| Well D                                                                                                                                                                                                                                                                                                                                                                                                                                                                                                                                                                                                                                                                                                                                                                                                                                                                                                 | Data                                                           |                           |  |  |
| Purpose of Well (circle one) Home Industrial Public Supply Irrigation Fish Culture Other:  Date well drilling started: 6-18-08 Date well drilling completed: 21-08  If flowing, method of flow regulation: Valve Other (describe)  Static Water Level: 140 feet above or below (circle one) land surface Date measured: 6-23-09  Method of Measurement (circle one) steel tape electric tape air line other:  Hole depth: 400 feet Casing diameter: Well grouted to a depth of 00 feet  Type of grout (circle one): Cement Bentonite Mix  Casing length: 420 feet Casing diameter: 1 inches Type of casing: 100 C  Screen length: 400 feet Screen diameter: 1 inches Type of screen: 100 C  Screen slot size: 1013 inches Setting depth: From 420 feet to 46 feet  Type of completion (circle all applicable): Gravel packed 1 Underreamed Telescoped Open hole Natural Development  Other (describe): |                                                                |                           |  |  |
| Logs run (circle all applicable): No log run Electric Gamma Ray Density Sonic Neutron Other:  Name of organization running log(s):                                                                                                                                                                                                                                                                                                                                                                                                                                                                                                                                                                                                                                                                                                                                                                     |                                                                |                           |  |  |
| I certify that the well was drilled, constructed, and completed in accordance with all applicable requirements of the Mississippi  Department of Environmental Quality and/or the Mississippi Department of Health regulations and state laws.                                                                                                                                                                                                                                                                                                                                                                                                                                                                                                                                                                                                                                                         |                                                                |                           |  |  |
| LEEPER Drilling # 0079                                                                                                                                                                                                                                                                                                                                                                                                                                                                                                                                                                                                                                                                                                                                                                                                                                                                                 |                                                                |                           |  |  |
| rint Name of Water Well Contractor and License No.  Signature of Water Well Contractor                                                                                                                                                                                                                                                                                                                                                                                                                                                                                                                                                                                                                                                                                                                                                                                                                 |                                                                |                           |  |  |
|                                                                                                                                                                                                                                                                                                                                                                                                                                                                                                                                                                                                                                                                                                                                                                                                                                                                                                        |                                                                |                           |  |  |