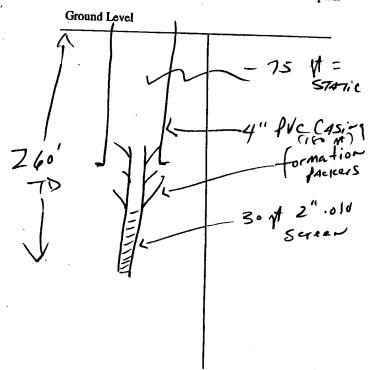

| 15-                                                                                                                                                                                                                                                                                                                                                                                                                                                                                                                                                                                                                                                                                                                                                                                                                                                                                                                                                                                                                                                                                                                                                                                                                                                                                                                                                                                                                                                                                                                                                                                                                                                                                                                                                                                                                                                                                                                                                                                                                                                                                                                            | State V                             | Vell Report                     |                              |
|--------------------------------------------------------------------------------------------------------------------------------------------------------------------------------------------------------------------------------------------------------------------------------------------------------------------------------------------------------------------------------------------------------------------------------------------------------------------------------------------------------------------------------------------------------------------------------------------------------------------------------------------------------------------------------------------------------------------------------------------------------------------------------------------------------------------------------------------------------------------------------------------------------------------------------------------------------------------------------------------------------------------------------------------------------------------------------------------------------------------------------------------------------------------------------------------------------------------------------------------------------------------------------------------------------------------------------------------------------------------------------------------------------------------------------------------------------------------------------------------------------------------------------------------------------------------------------------------------------------------------------------------------------------------------------------------------------------------------------------------------------------------------------------------------------------------------------------------------------------------------------------------------------------------------------------------------------------------------------------------------------------------------------------------------------------------------------------------------------------------------------|-------------------------------------|---------------------------------|------------------------------|
| County: LEE                                                                                                                                                                                                                                                                                                                                                                                                                                                                                                                                                                                                                                                                                                                                                                                                                                                                                                                                                                                                                                                                                                                                                                                                                                                                                                                                                                                                                                                                                                                                                                                                                                                                                                                                                                                                                                                                                                                                                                                                                                                                                                                    |                                     | Part 1                          | For Office Use Only:         |
| Permit #:                                                                                                                                                                                                                                                                                                                                                                                                                                                                                                                                                                                                                                                                                                                                                                                                                                                                                                                                                                                                                                                                                                                                                                                                                                                                                                                                                                                                                                                                                                                                                                                                                                                                                                                                                                                                                                                                                                                                                                                                                                                                                                                      | Mississippi Departme                | nt of Environmental Quality     | Aquifer:                     |
| Driller: Leeper Drilling                                                                                                                                                                                                                                                                                                                                                                                                                                                                                                                                                                                                                                                                                                                                                                                                                                                                                                                                                                                                                                                                                                                                                                                                                                                                                                                                                                                                                                                                                                                                                                                                                                                                                                                                                                                                                                                                                                                                                                                                                                                                                                       | Office of Land                      | and Water Resources Box 10631   | Well #:                      |
| Date drilling completed: 3-2/-/2                                                                                                                                                                                                                                                                                                                                                                                                                                                                                                                                                                                                                                                                                                                                                                                                                                                                                                                                                                                                                                                                                                                                                                                                                                                                                                                                                                                                                                                                                                                                                                                                                                                                                                                                                                                                                                                                                                                                                                                                                                                                                               | Jackson, 1                          | MS 39289-0631                   |                              |
| Bate utiling completed:                                                                                                                                                                                                                                                                                                                                                                                                                                                                                                                                                                                                                                                                                                                                                                                                                                                                                                                                                                                                                                                                                                                                                                                                                                                                                                                                                                                                                                                                                                                                                                                                                                                                                                                                                                                                                                                                                                                                                                                                                                                                                                        | (601                                | )961-5210                       | L. S. Elevation:             |
| SA-A-Y                                                                                                                                                                                                                                                                                                                                                                                                                                                                                                                                                                                                                                                                                                                                                                                                                                                                                                                                                                                                                                                                                                                                                                                                                                                                                                                                                                                                                                                                                                                                                                                                                                                                                                                                                                                                                                                                                                                                                                                                                                                                                                                         |                                     | 54-6938 (fax)                   | E-log #:                     |
| State Law requires that this repo                                                                                                                                                                                                                                                                                                                                                                                                                                                                                                                                                                                                                                                                                                                                                                                                                                                                                                                                                                                                                                                                                                                                                                                                                                                                                                                                                                                                                                                                                                                                                                                                                                                                                                                                                                                                                                                                                                                                                                                                                                                                                              | ort be prepared by the of the well. | e driller in detail and filed w | ith the Department within    |
| Well Owner Informa                                                                                                                                                                                                                                                                                                                                                                                                                                                                                                                                                                                                                                                                                                                                                                                                                                                                                                                                                                                                                                                                                                                                                                                                                                                                                                                                                                                                                                                                                                                                                                                                                                                                                                                                                                                                                                                                                                                                                                                                                                                                                                             | ition                               | Well                            | Location                     |
| Owner Name Bri77 Corbett                                                                                                                                                                                                                                                                                                                                                                                                                                                                                                                                                                                                                                                                                                                                                                                                                                                                                                                                                                                                                                                                                                                                                                                                                                                                                                                                                                                                                                                                                                                                                                                                                                                                                                                                                                                                                                                                                                                                                                                                                                                                                                       |                                     | Latitude: 34 . 29 . 555         | " Longitude: 8 " 34 · 316 "  |
| Mailing Address: 230 CR                                                                                                                                                                                                                                                                                                                                                                                                                                                                                                                                                                                                                                                                                                                                                                                                                                                                                                                                                                                                                                                                                                                                                                                                                                                                                                                                                                                                                                                                                                                                                                                                                                                                                                                                                                                                                                                                                                                                                                                                                                                                                                        | 2890                                | Method of Lat/Long (circle on   | e): Conventional Survey,     |
| and he                                                                                                                                                                                                                                                                                                                                                                                                                                                                                                                                                                                                                                                                                                                                                                                                                                                                                                                                                                                                                                                                                                                                                                                                                                                                                                                                                                                                                                                                                                                                                                                                                                                                                                                                                                                                                                                                                                                                                                                                                                                                                                                         | 1                                   | ·                               | GPS, Survey-grade GPS        |
| City State                                                                                                                                                                                                                                                                                                                                                                                                                                                                                                                                                                                                                                                                                                                                                                                                                                                                                                                                                                                                                                                                                                                                                                                                                                                                                                                                                                                                                                                                                                                                                                                                                                                                                                                                                                                                                                                                                                                                                                                                                                                                                                                     | e Zip Code                          | NE 14 NW 14 Sec 9               | Twn_7S Rng 7Z                |
| Telephone No. (662) 4.1 - 439                                                                                                                                                                                                                                                                                                                                                                                                                                                                                                                                                                                                                                                                                                                                                                                                                                                                                                                                                                                                                                                                                                                                                                                                                                                                                                                                                                                                                                                                                                                                                                                                                                                                                                                                                                                                                                                                                                                                                                                                                                                                                                  |                                     |                                 | Nearest Town                 |
|                                                                                                                                                                                                                                                                                                                                                                                                                                                                                                                                                                                                                                                                                                                                                                                                                                                                                                                                                                                                                                                                                                                                                                                                                                                                                                                                                                                                                                                                                                                                                                                                                                                                                                                                                                                                                                                                                                                                                                                                                                                                                                                                | Well I                              |                                 |                              |
| Purpose of Well (circle one) (Home) Indu                                                                                                                                                                                                                                                                                                                                                                                                                                                                                                                                                                                                                                                                                                                                                                                                                                                                                                                                                                                                                                                                                                                                                                                                                                                                                                                                                                                                                                                                                                                                                                                                                                                                                                                                                                                                                                                                                                                                                                                                                                                                                       |                                     |                                 |                              |
| Date well drilling started: 3 - 3 -                                                                                                                                                                                                                                                                                                                                                                                                                                                                                                                                                                                                                                                                                                                                                                                                                                                                                                                                                                                                                                                                                                                                                                                                                                                                                                                                                                                                                                                                                                                                                                                                                                                                                                                                                                                                                                                                                                                                                                                                                                                                                            |                                     | Irrigation Fish Culture         | Other:                       |
| If flowing, method of flow regulation: Valv                                                                                                                                                                                                                                                                                                                                                                                                                                                                                                                                                                                                                                                                                                                                                                                                                                                                                                                                                                                                                                                                                                                                                                                                                                                                                                                                                                                                                                                                                                                                                                                                                                                                                                                                                                                                                                                                                                                                                                                                                                                                                    | e Other (de                         | escribe)                        | - 2/-,/ 2                    |
| Static Water Level: 75 feet abo                                                                                                                                                                                                                                                                                                                                                                                                                                                                                                                                                                                                                                                                                                                                                                                                                                                                                                                                                                                                                                                                                                                                                                                                                                                                                                                                                                                                                                                                                                                                                                                                                                                                                                                                                                                                                                                                                                                                                                                                                                                                                                | ve or below) (circle one) la        | and surface Data managed        | 2 22-12                      |
| Method of Measurement (circle one) (stee                                                                                                                                                                                                                                                                                                                                                                                                                                                                                                                                                                                                                                                                                                                                                                                                                                                                                                                                                                                                                                                                                                                                                                                                                                                                                                                                                                                                                                                                                                                                                                                                                                                                                                                                                                                                                                                                                                                                                                                                                                                                                       | el tape electric tape               | air line other:                 |                              |
| Hole depth: 260 Well depth                                                                                                                                                                                                                                                                                                                                                                                                                                                                                                                                                                                                                                                                                                                                                                                                                                                                                                                                                                                                                                                                                                                                                                                                                                                                                                                                                                                                                                                                                                                                                                                                                                                                                                                                                                                                                                                                                                                                                                                                                                                                                                     | h: 260 pt                           | Well grouted to a depth of      | /U feet                      |
| Cement                                                                                                                                                                                                                                                                                                                                                                                                                                                                                                                                                                                                                                                                                                                                                                                                                                                                                                                                                                                                                                                                                                                                                                                                                                                                                                                                                                                                                                                                                                                                                                                                                                                                                                                                                                                                                                                                                                                                                                                                                                                                                                                         | Bentonite Mix                       |                                 |                              |
| Casing length: / Fv feet Casing                                                                                                                                                                                                                                                                                                                                                                                                                                                                                                                                                                                                                                                                                                                                                                                                                                                                                                                                                                                                                                                                                                                                                                                                                                                                                                                                                                                                                                                                                                                                                                                                                                                                                                                                                                                                                                                                                                                                                                                                                                                                                                | diameter: 4"                        | _inches Type of casing:         | Prc                          |
| Screen length: 30 feet Screen                                                                                                                                                                                                                                                                                                                                                                                                                                                                                                                                                                                                                                                                                                                                                                                                                                                                                                                                                                                                                                                                                                                                                                                                                                                                                                                                                                                                                                                                                                                                                                                                                                                                                                                                                                                                                                                                                                                                                                                                                                                                                                  | diameter: 2 "                       | _inches Type of screen:         | Pre                          |
| Screen slot size: inches                                                                                                                                                                                                                                                                                                                                                                                                                                                                                                                                                                                                                                                                                                                                                                                                                                                                                                                                                                                                                                                                                                                                                                                                                                                                                                                                                                                                                                                                                                                                                                                                                                                                                                                                                                                                                                                                                                                                                                                                                                                                                                       | Setting depth: From                 | 230 feet to 26                  | Cfeet                        |
| Type of completion (circle all applicable): (                                                                                                                                                                                                                                                                                                                                                                                                                                                                                                                                                                                                                                                                                                                                                                                                                                                                                                                                                                                                                                                                                                                                                                                                                                                                                                                                                                                                                                                                                                                                                                                                                                                                                                                                                                                                                                                                                                                                                                                                                                                                                  |                                     |                                 |                              |
|                                                                                                                                                                                                                                                                                                                                                                                                                                                                                                                                                                                                                                                                                                                                                                                                                                                                                                                                                                                                                                                                                                                                                                                                                                                                                                                                                                                                                                                                                                                                                                                                                                                                                                                                                                                                                                                                                                                                                                                                                                                                                                                                | Other (describe):                   |                                 |                              |
| Top of lap pipe or reduction in casing:                                                                                                                                                                                                                                                                                                                                                                                                                                                                                                                                                                                                                                                                                                                                                                                                                                                                                                                                                                                                                                                                                                                                                                                                                                                                                                                                                                                                                                                                                                                                                                                                                                                                                                                                                                                                                                                                                                                                                                                                                                                                                        | feet. If tele                       | scoped or more than one screen  | , describe on back of page   |
| Logs run (circle all applicable): No log run                                                                                                                                                                                                                                                                                                                                                                                                                                                                                                                                                                                                                                                                                                                                                                                                                                                                                                                                                                                                                                                                                                                                                                                                                                                                                                                                                                                                                                                                                                                                                                                                                                                                                                                                                                                                                                                                                                                                                                                                                                                                                   | Electric Gamma Ray                  | Density Sonic Neutron Ot        | her:                         |
| Name of organization running log(s):  I certify that the well was drilled, construct  Department of Environment of Construct  On the construct of Construct of Construct  On the construct of Co |                                     |                                 |                              |
| Department of Environmental Quality and                                                                                                                                                                                                                                                                                                                                                                                                                                                                                                                                                                                                                                                                                                                                                                                                                                                                                                                                                                                                                                                                                                                                                                                                                                                                                                                                                                                                                                                                                                                                                                                                                                                                                                                                                                                                                                                                                                                                                                                                                                                                                        | or the Mississippi Dance            | tment of Health                 | uirements of the Mississippi |
| Leeper Drilling # 007                                                                                                                                                                                                                                                                                                                                                                                                                                                                                                                                                                                                                                                                                                                                                                                                                                                                                                                                                                                                                                                                                                                                                                                                                                                                                                                                                                                                                                                                                                                                                                                                                                                                                                                                                                                                                                                                                                                                                                                                                                                                                                          |                                     | ment of realth regulations in   | d state laws.                |
| Print Name of Water Well Contractor and Lic                                                                                                                                                                                                                                                                                                                                                                                                                                                                                                                                                                                                                                                                                                                                                                                                                                                                                                                                                                                                                                                                                                                                                                                                                                                                                                                                                                                                                                                                                                                                                                                                                                                                                                                                                                                                                                                                                                                                                                                                                                                                                    |                                     | Signature of W                  | ater Well Contractor         |
|                                                                                                                                                                                                                                                                                                                                                                                                                                                                                                                                                                                                                                                                                                                                                                                                                                                                                                                                                                                                                                                                                                                                                                                                                                                                                                                                                                                                                                                                                                                                                                                                                                                                                                                                                                                                                                                                                                                                                                                                                                                                                                                                |                                     | Buararo 01 11                   | I'di compactor               |

RECEIVED

If well telescopes please sketch below and show depths.

| Description of Formations Encountered | From  | То  |
|---------------------------------------|-------|-----|
| TOP Red Clay                          | 0     | 15  |
| <b>!</b>                              |       |     |
| Blue Clay                             | 15    | 200 |
| Silfy SANd                            | 200   | 234 |
| \$9~d                                 | 230   | 260 |
| (EUTAW)                               | $\pm$ |     |
|                                       |       |     |
|                                       |       |     |
|                                       |       |     |
|                                       |       |     |
|                                       |       |     |
|                                       |       |     |
|                                       |       |     |
|                                       | +     |     |
|                                       |       |     |