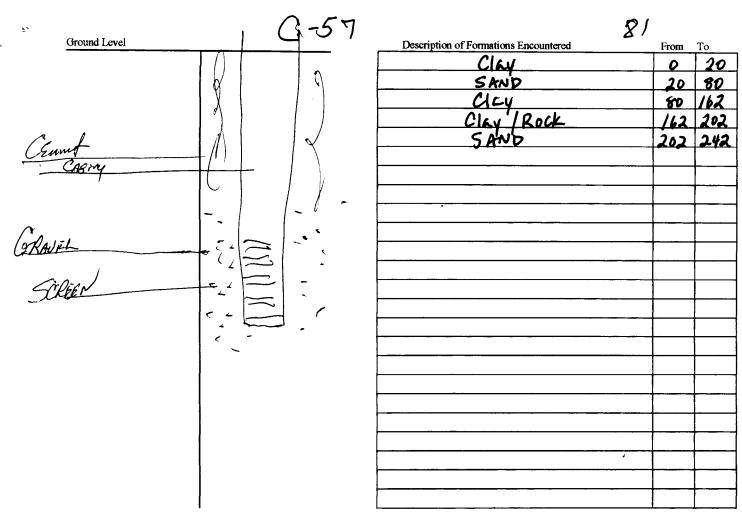

If more than one screen, show location of each on sketch

Signature of Water Well Contractor

| County: Lee     |
|-----------------|
| Permit #:       |
| Driller:        |
| Date completed: |