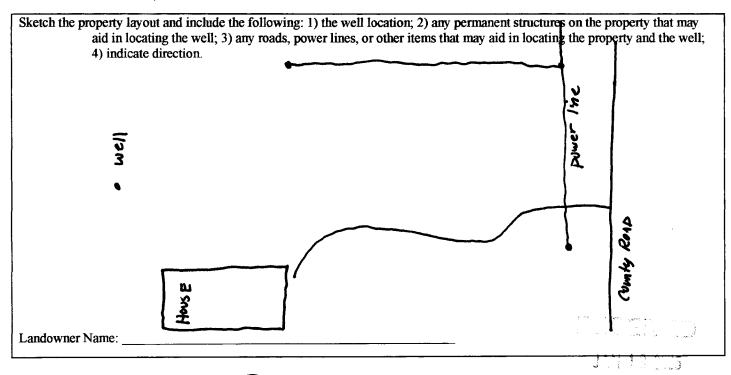

If more than one screen, show location of each on sketch

Signature of Water Well Contractor

| County: Lee     |
|-----------------|
| Permit #:       |
| Driller:        |
| Date completed: |