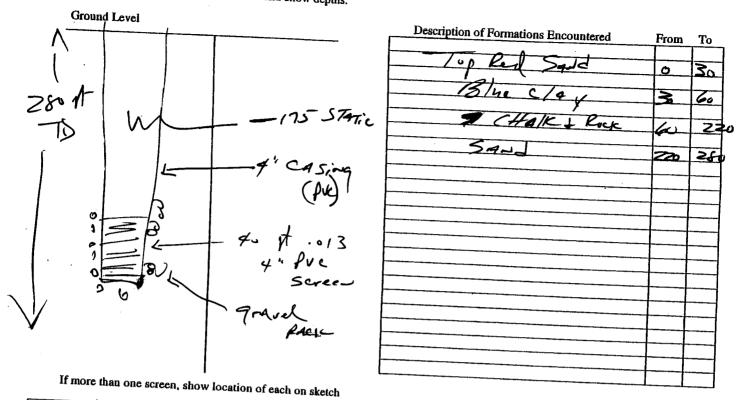

|                                                                                                                                                                                                                                                                                                                                                                                                                                                                                                                                                                                                                                                                                                                                                                                                                                                                                                                                                                                                                                                                                                                                                                                                                                                                                                                                                                                                                                                                                                                                                                                                                                                                                                                                                                                                                                                                                                                                                                                                                                                                                                                                | 7 State V                                       | Vell Report                    |                             |  |
|--------------------------------------------------------------------------------------------------------------------------------------------------------------------------------------------------------------------------------------------------------------------------------------------------------------------------------------------------------------------------------------------------------------------------------------------------------------------------------------------------------------------------------------------------------------------------------------------------------------------------------------------------------------------------------------------------------------------------------------------------------------------------------------------------------------------------------------------------------------------------------------------------------------------------------------------------------------------------------------------------------------------------------------------------------------------------------------------------------------------------------------------------------------------------------------------------------------------------------------------------------------------------------------------------------------------------------------------------------------------------------------------------------------------------------------------------------------------------------------------------------------------------------------------------------------------------------------------------------------------------------------------------------------------------------------------------------------------------------------------------------------------------------------------------------------------------------------------------------------------------------------------------------------------------------------------------------------------------------------------------------------------------------------------------------------------------------------------------------------------------------|-------------------------------------------------|--------------------------------|-----------------------------|--|
| County:                                                                                                                                                                                                                                                                                                                                                                                                                                                                                                                                                                                                                                                                                                                                                                                                                                                                                                                                                                                                                                                                                                                                                                                                                                                                                                                                                                                                                                                                                                                                                                                                                                                                                                                                                                                                                                                                                                                                                                                                                                                                                                                        |                                                 | Part 1                         | For Office Use Only:        |  |
| Permit #:                                                                                                                                                                                                                                                                                                                                                                                                                                                                                                                                                                                                                                                                                                                                                                                                                                                                                                                                                                                                                                                                                                                                                                                                                                                                                                                                                                                                                                                                                                                                                                                                                                                                                                                                                                                                                                                                                                                                                                                                                                                                                                                      | Mississippi Department of Environmental Quality |                                | -                           |  |
|                                                                                                                                                                                                                                                                                                                                                                                                                                                                                                                                                                                                                                                                                                                                                                                                                                                                                                                                                                                                                                                                                                                                                                                                                                                                                                                                                                                                                                                                                                                                                                                                                                                                                                                                                                                                                                                                                                                                                                                                                                                                                                                                | Office of Land                                  | and Water Resources            | Aquifer:                    |  |
| Driller: Legar Drilling                                                                                                                                                                                                                                                                                                                                                                                                                                                                                                                                                                                                                                                                                                                                                                                                                                                                                                                                                                                                                                                                                                                                                                                                                                                                                                                                                                                                                                                                                                                                                                                                                                                                                                                                                                                                                                                                                                                                                                                                                                                                                                        | P.O. 1                                          | Box 10631                      | Well #: F- 33               |  |
| Date drilling completed: 2/22/0 8                                                                                                                                                                                                                                                                                                                                                                                                                                                                                                                                                                                                                                                                                                                                                                                                                                                                                                                                                                                                                                                                                                                                                                                                                                                                                                                                                                                                                                                                                                                                                                                                                                                                                                                                                                                                                                                                                                                                                                                                                                                                                              | Jackson, N                                      | AS 39289-0631                  | 7 0 79                      |  |
|                                                                                                                                                                                                                                                                                                                                                                                                                                                                                                                                                                                                                                                                                                                                                                                                                                                                                                                                                                                                                                                                                                                                                                                                                                                                                                                                                                                                                                                                                                                                                                                                                                                                                                                                                                                                                                                                                                                                                                                                                                                                                                                                | (601)                                           | 961-5210                       | L. S. Elevation:            |  |
| C4 4 X                                                                                                                                                                                                                                                                                                                                                                                                                                                                                                                                                                                                                                                                                                                                                                                                                                                                                                                                                                                                                                                                                                                                                                                                                                                                                                                                                                                                                                                                                                                                                                                                                                                                                                                                                                                                                                                                                                                                                                                                                                                                                                                         | (601)35                                         | 4-6938 (fax)                   | E-log #:                    |  |
| State Law requires that this repo                                                                                                                                                                                                                                                                                                                                                                                                                                                                                                                                                                                                                                                                                                                                                                                                                                                                                                                                                                                                                                                                                                                                                                                                                                                                                                                                                                                                                                                                                                                                                                                                                                                                                                                                                                                                                                                                                                                                                                                                                                                                                              | ort be prepared by the                          | driller in detail and en a     |                             |  |
| Well Owner Informa                                                                                                                                                                                                                                                                                                                                                                                                                                                                                                                                                                                                                                                                                                                                                                                                                                                                                                                                                                                                                                                                                                                                                                                                                                                                                                                                                                                                                                                                                                                                                                                                                                                                                                                                                                                                                                                                                                                                                                                                                                                                                                             | of the well.                                    |                                | Ith the Department within   |  |
| Owner Name                                                                                                                                                                                                                                                                                                                                                                                                                                                                                                                                                                                                                                                                                                                                                                                                                                                                                                                                                                                                                                                                                                                                                                                                                                                                                                                                                                                                                                                                                                                                                                                                                                                                                                                                                                                                                                                                                                                                                                                                                                                                                                                     |                                                 | Well                           | Location                    |  |
| Owner Name erry Rabinson                                                                                                                                                                                                                                                                                                                                                                                                                                                                                                                                                                                                                                                                                                                                                                                                                                                                                                                                                                                                                                                                                                                                                                                                                                                                                                                                                                                                                                                                                                                                                                                                                                                                                                                                                                                                                                                                                                                                                                                                                                                                                                       |                                                 |                                |                             |  |
| Mailing Address: 12 Rd 1543                                                                                                                                                                                                                                                                                                                                                                                                                                                                                                                                                                                                                                                                                                                                                                                                                                                                                                                                                                                                                                                                                                                                                                                                                                                                                                                                                                                                                                                                                                                                                                                                                                                                                                                                                                                                                                                                                                                                                                                                                                                                                                    |                                                 |                                | " Longitude:"               |  |
| Method of Lat/Long (circle one                                                                                                                                                                                                                                                                                                                                                                                                                                                                                                                                                                                                                                                                                                                                                                                                                                                                                                                                                                                                                                                                                                                                                                                                                                                                                                                                                                                                                                                                                                                                                                                                                                                                                                                                                                                                                                                                                                                                                                                                                                                                                                 |                                                 | e): Conventional Survey        |                             |  |
|                                                                                                                                                                                                                                                                                                                                                                                                                                                                                                                                                                                                                                                                                                                                                                                                                                                                                                                                                                                                                                                                                                                                                                                                                                                                                                                                                                                                                                                                                                                                                                                                                                                                                                                                                                                                                                                                                                                                                                                                                                                                                                                                |                                                 |                                |                             |  |
| Ciny Ms                                                                                                                                                                                                                                                                                                                                                                                                                                                                                                                                                                                                                                                                                                                                                                                                                                                                                                                                                                                                                                                                                                                                                                                                                                                                                                                                                                                                                                                                                                                                                                                                                                                                                                                                                                                                                                                                                                                                                                                                                                                                                                                        | 38804                                           | USGS quad, Hand-held           | GPS, Survey-grade GPS       |  |
| City State                                                                                                                                                                                                                                                                                                                                                                                                                                                                                                                                                                                                                                                                                                                                                                                                                                                                                                                                                                                                                                                                                                                                                                                                                                                                                                                                                                                                                                                                                                                                                                                                                                                                                                                                                                                                                                                                                                                                                                                                                                                                                                                     | c Zip Code                                      | 1/4 Sec_ Z                     | 1 Twn 85 Rng 75             |  |
| Telephone No. ( 372 - 48                                                                                                                                                                                                                                                                                                                                                                                                                                                                                                                                                                                                                                                                                                                                                                                                                                                                                                                                                                                                                                                                                                                                                                                                                                                                                                                                                                                                                                                                                                                                                                                                                                                                                                                                                                                                                                                                                                                                                                                                                                                                                                       |                                                 | Distance Direction             |                             |  |
|                                                                                                                                                                                                                                                                                                                                                                                                                                                                                                                                                                                                                                                                                                                                                                                                                                                                                                                                                                                                                                                                                                                                                                                                                                                                                                                                                                                                                                                                                                                                                                                                                                                                                                                                                                                                                                                                                                                                                                                                                                                                                                                                | //                                              | Distance Direction  Miles NE 0 | Nearest Town                |  |
|                                                                                                                                                                                                                                                                                                                                                                                                                                                                                                                                                                                                                                                                                                                                                                                                                                                                                                                                                                                                                                                                                                                                                                                                                                                                                                                                                                                                                                                                                                                                                                                                                                                                                                                                                                                                                                                                                                                                                                                                                                                                                                                                | Well D                                          | ato                            | - / upe / U                 |  |
| Purpose of Well (circle one) Home Indus                                                                                                                                                                                                                                                                                                                                                                                                                                                                                                                                                                                                                                                                                                                                                                                                                                                                                                                                                                                                                                                                                                                                                                                                                                                                                                                                                                                                                                                                                                                                                                                                                                                                                                                                                                                                                                                                                                                                                                                                                                                                                        |                                                 |                                |                             |  |
| Day 11 and 1                                                                                                                                                                                                                                                                                                                                                                                                                                                                                                                                                                                                                                                                                                                                                                                                                                                                                                                                                                                                                                                                                                                                                                                                                                                                                                                                                                                                                                                                                                                                                                                                                                                                                                                                                                                                                                                                                                                                                                                                                                                                                                                   | smai Public Supply                              | Irrigation Fish Culture (      | Other:                      |  |
| Date well drilling started: 2/2/0                                                                                                                                                                                                                                                                                                                                                                                                                                                                                                                                                                                                                                                                                                                                                                                                                                                                                                                                                                                                                                                                                                                                                                                                                                                                                                                                                                                                                                                                                                                                                                                                                                                                                                                                                                                                                                                                                                                                                                                                                                                                                              | Pate w                                          | ell drillian and the second    |                             |  |
| Date well drilling started: 2/21/0  If flowing, method of flow regulation: Value                                                                                                                                                                                                                                                                                                                                                                                                                                                                                                                                                                                                                                                                                                                                                                                                                                                                                                                                                                                                                                                                                                                                                                                                                                                                                                                                                                                                                                                                                                                                                                                                                                                                                                                                                                                                                                                                                                                                                                                                                                               |                                                 | ch drifting completed:         | 22/01                       |  |
| B 1 111 4 C                                                                                                                                                                                                                                                                                                                                                                                                                                                                                                                                                                                                                                                                                                                                                                                                                                                                                                                                                                                                                                                                                                                                                                                                                                                                                                                                                                                                                                                                                                                                                                                                                                                                                                                                                                                                                                                                                                                                                                                                                                                                                                                    | Other (des                                      | scribe)                        |                             |  |
| Static Water Level:feet above                                                                                                                                                                                                                                                                                                                                                                                                                                                                                                                                                                                                                                                                                                                                                                                                                                                                                                                                                                                                                                                                                                                                                                                                                                                                                                                                                                                                                                                                                                                                                                                                                                                                                                                                                                                                                                                                                                                                                                                                                                                                                                  | e or below (circle one) la                      |                                |                             |  |
| Static Water Level:                                                                                                                                                                                                                                                                                                                                                                                                                                                                                                                                                                                                                                                                                                                                                                                                                                                                                                                                                                                                                                                                                                                                                                                                                                                                                                                                                                                                                                                                                                                                                                                                                                                                                                                                                                                                                                                                                                                                                                                                                                                                                                            |                                                 |                                |                             |  |
| (Siegi jane / Siegi jane / Sieg |                                                 |                                |                             |  |
| Hole depth: Well depth: Well grouted to a depth of/ 4feet  Type of grout (circle one): Cement Part   Part   Part                                                                                                                                                                                                                                                                                                                                                                                                                                                                                                                                                                                                                                                                                                                                                                                                                                                                                                                                                                                                                                                                                                                                                                                                                                                                                                                                                                                                                                                                                                                                                                                                                                                                                                                                                                                                                                                                                                                                                                                                               |                                                 |                                |                             |  |
| Type of grout (circle one): Cement                                                                                                                                                                                                                                                                                                                                                                                                                                                                                                                                                                                                                                                                                                                                                                                                                                                                                                                                                                                                                                                                                                                                                                                                                                                                                                                                                                                                                                                                                                                                                                                                                                                                                                                                                                                                                                                                                                                                                                                                                                                                                             |                                                 | wen grouted to a depth of      | feet                        |  |
| Conicil                                                                                                                                                                                                                                                                                                                                                                                                                                                                                                                                                                                                                                                                                                                                                                                                                                                                                                                                                                                                                                                                                                                                                                                                                                                                                                                                                                                                                                                                                                                                                                                                                                                                                                                                                                                                                                                                                                                                                                                                                                                                                                                        | Bentonite (Mir)                                 |                                |                             |  |
| Casing length: 24 of feet Casing of                                                                                                                                                                                                                                                                                                                                                                                                                                                                                                                                                                                                                                                                                                                                                                                                                                                                                                                                                                                                                                                                                                                                                                                                                                                                                                                                                                                                                                                                                                                                                                                                                                                                                                                                                                                                                                                                                                                                                                                                                                                                                            | diameter: 4 "                                   | inches To                      | 00                          |  |
| Screen length: 40 feet Screen                                                                                                                                                                                                                                                                                                                                                                                                                                                                                                                                                                                                                                                                                                                                                                                                                                                                                                                                                                                                                                                                                                                                                                                                                                                                                                                                                                                                                                                                                                                                                                                                                                                                                                                                                                                                                                                                                                                                                                                                                                                                                                  |                                                 | mones Type of casing:          | 700                         |  |
| Scientification of the second                                                                                                                                                                                                                                                                                                                                                                                                                                                                                                                                                                                                                                                                                                                                                                                                                                                                                                                                                                                                                                                                                                                                                                                                                                                                                                                                                                                                                                                                                                                                                                                                                                                                                                                                                                                                                                                                                                                                                                                                                                                                                                  | mameter:                                        | inches Type of screen:         | Pue                         |  |
| Screen slot size:                                                                                                                                                                                                                                                                                                                                                                                                                                                                                                                                                                                                                                                                                                                                                                                                                                                                                                                                                                                                                                                                                                                                                                                                                                                                                                                                                                                                                                                                                                                                                                                                                                                                                                                                                                                                                                                                                                                                                                                                                                                                                                              | Setting depth: From                             | 24 y fact to 3                 | C                           |  |
| Type of completion (circle all applicable):                                                                                                                                                                                                                                                                                                                                                                                                                                                                                                                                                                                                                                                                                                                                                                                                                                                                                                                                                                                                                                                                                                                                                                                                                                                                                                                                                                                                                                                                                                                                                                                                                                                                                                                                                                                                                                                                                                                                                                                                                                                                                    |                                                 | 1001 10                        | <u>fcct</u>                 |  |
| Type of completion (circle all applicable): G                                                                                                                                                                                                                                                                                                                                                                                                                                                                                                                                                                                                                                                                                                                                                                                                                                                                                                                                                                                                                                                                                                                                                                                                                                                                                                                                                                                                                                                                                                                                                                                                                                                                                                                                                                                                                                                                                                                                                                                                                                                                                  | Underrease Underrease                           | med Telescoped Open hol        | e Natural Development       |  |
| C                                                                                                                                                                                                                                                                                                                                                                                                                                                                                                                                                                                                                                                                                                                                                                                                                                                                                                                                                                                                                                                                                                                                                                                                                                                                                                                                                                                                                                                                                                                                                                                                                                                                                                                                                                                                                                                                                                                                                                                                                                                                                                                              | Other (describe):                               |                                |                             |  |
| Top of lap pipe or reduction in casing:                                                                                                                                                                                                                                                                                                                                                                                                                                                                                                                                                                                                                                                                                                                                                                                                                                                                                                                                                                                                                                                                                                                                                                                                                                                                                                                                                                                                                                                                                                                                                                                                                                                                                                                                                                                                                                                                                                                                                                                                                                                                                        | £                                               |                                |                             |  |
| Top of lap pipe or reduction in casing:                                                                                                                                                                                                                                                                                                                                                                                                                                                                                                                                                                                                                                                                                                                                                                                                                                                                                                                                                                                                                                                                                                                                                                                                                                                                                                                                                                                                                                                                                                                                                                                                                                                                                                                                                                                                                                                                                                                                                                                                                                                                                        | icel. If teleso                                 | coped or more than one screen, | describe on back of page    |  |
| Logs run (circle all applicable): No log run                                                                                                                                                                                                                                                                                                                                                                                                                                                                                                                                                                                                                                                                                                                                                                                                                                                                                                                                                                                                                                                                                                                                                                                                                                                                                                                                                                                                                                                                                                                                                                                                                                                                                                                                                                                                                                                                                                                                                                                                                                                                                   | Electric Gamma Ray D                            | ensity Sonic Neutron Orb       |                             |  |
|                                                                                                                                                                                                                                                                                                                                                                                                                                                                                                                                                                                                                                                                                                                                                                                                                                                                                                                                                                                                                                                                                                                                                                                                                                                                                                                                                                                                                                                                                                                                                                                                                                                                                                                                                                                                                                                                                                                                                                                                                                                                                                                                |                                                 |                                |                             |  |
| I certify that the well was drilled, constructe                                                                                                                                                                                                                                                                                                                                                                                                                                                                                                                                                                                                                                                                                                                                                                                                                                                                                                                                                                                                                                                                                                                                                                                                                                                                                                                                                                                                                                                                                                                                                                                                                                                                                                                                                                                                                                                                                                                                                                                                                                                                                | d, and completed in acco                        | rdance with all and the        |                             |  |
| Department of Environmental Quality and/o                                                                                                                                                                                                                                                                                                                                                                                                                                                                                                                                                                                                                                                                                                                                                                                                                                                                                                                                                                                                                                                                                                                                                                                                                                                                                                                                                                                                                                                                                                                                                                                                                                                                                                                                                                                                                                                                                                                                                                                                                                                                                      | or the Mississinni Dancat                       | ment of It. 14                 | irements of the Mississippi |  |
| Leeper Ville # 17                                                                                                                                                                                                                                                                                                                                                                                                                                                                                                                                                                                                                                                                                                                                                                                                                                                                                                                                                                                                                                                                                                                                                                                                                                                                                                                                                                                                                                                                                                                                                                                                                                                                                                                                                                                                                                                                                                                                                                                                                                                                                                              | 77-6                                            | ment of Health regulations and | state laws.                 |  |
| Leeper Drilling# 2                                                                                                                                                                                                                                                                                                                                                                                                                                                                                                                                                                                                                                                                                                                                                                                                                                                                                                                                                                                                                                                                                                                                                                                                                                                                                                                                                                                                                                                                                                                                                                                                                                                                                                                                                                                                                                                                                                                                                                                                                                                                                                             | <del>47</del> 0079                              |                                |                             |  |
| Print Name of Water Well Contractor and Lice                                                                                                                                                                                                                                                                                                                                                                                                                                                                                                                                                                                                                                                                                                                                                                                                                                                                                                                                                                                                                                                                                                                                                                                                                                                                                                                                                                                                                                                                                                                                                                                                                                                                                                                                                                                                                                                                                                                                                                                                                                                                                   | noe M.                                          |                                | yer                         |  |
| Contactor and Lice                                                                                                                                                                                                                                                                                                                                                                                                                                                                                                                                                                                                                                                                                                                                                                                                                                                                                                                                                                                                                                                                                                                                                                                                                                                                                                                                                                                                                                                                                                                                                                                                                                                                                                                                                                                                                                                                                                                                                                                                                                                                                                             | iis¢ iyo.                                       | Signature of Was               | er Well Contractor          |  |
|                                                                                                                                                                                                                                                                                                                                                                                                                                                                                                                                                                                                                                                                                                                                                                                                                                                                                                                                                                                                                                                                                                                                                                                                                                                                                                                                                                                                                                                                                                                                                                                                                                                                                                                                                                                                                                                                                                                                                                                                                                                                                                                                |                                                 |                                |                             |  |