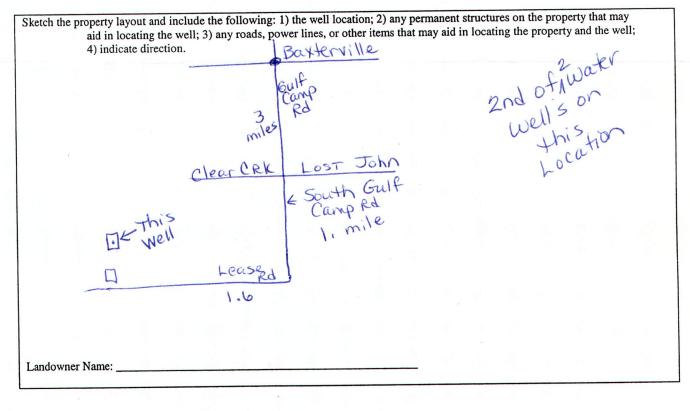

|                                                       | For Office Use Only:                                                     |
|-------------------------------------------------------|--------------------------------------------------------------------------|
| County: Laman Mississippi                             | Part 1 Department of Environmental Quality Aquifer:                      |
|                                                       | be of Land and Water Resources Well #: M-24                              |
| Driller: Gary RAYBORN                                 | P.O. Box 10631                                                           |
| Date drilling completed: 1-22-09                      | Jackson, MS 39289-0631<br>(601)961-5210                                  |
| Date drilling completed:                              | (601)354-6938 (fax) E-log #:                                             |
| State Law requires that this report be prepa          | red by the driller in detail and filed with the Department within        |
| 30 days of completion of drilling of the well.        | Well Location                                                            |
| Well Owner Information                                |                                                                          |
| Owner Name Penn-Va Oil 3G                             |                                                                          |
| Mailing Address: Suite 110                            | Method of Lat/Long (circle one): Conventional Survey,                    |
| 2550 E. Stone !                                       |                                                                          |
| Kingsport TN 37<br>City State Zir                     | Code                                                                     |
| Telephone No. (601) 731 - 4333                        | Distance Direction Nearest Town<br>MilesOfBayterville                    |
|                                                       | Well Data                                                                |
| Purpose of Well (circle one) Home Industrial Pu       | blic Supply Irrigation Fish Culture Other: Rig Supply                    |
| alpose of their (entre the)                           | Date well drilling completed: 1-22-09                                    |
|                                                       |                                                                          |
| If flowing, method of flow regulation: Valve          | Other (describe)                                                         |
| Static Water Level: 145 feet above of below           | (circle one) land surface Date measured: 1-22-09                         |
|                                                       | electric tape air line other:                                            |
| Hole depth: <u>300</u> Well depth: <u>300</u>         |                                                                          |
| Type of grout (circle one): Cement Bentonite          | Mix                                                                      |
| Casing length: 260 feet Casing diameter:              | II DIC                                                                   |
| 10                                                    | DIC.                                                                     |
|                                                       |                                                                          |
| Screen slot size: <u>• 020</u> inches Setting of      | lepth: From <u>260</u> feet to <u>300</u> feet                           |
| Type of completion (circle all applicable): Gravel pa | cked Underreamed Telescoped Open hole Natural Developmen                 |
|                                                       | scribe):                                                                 |
|                                                       | feet. If telescoped or more than one screen, describe on back of page    |
| Logs run (circle all applicable): No log run Electric | Gamma Ray Density Sonic Neutron Other:                                   |
| Name of organization running log(s):                  | completed in accordance with all applicable requirements of the Mississi |
| I certify that the well was drilled, constructed, and | completed in accordance with an applicable requirements of the mission   |
|                                                       | lississippi Department of Health regulations and state laws.             |
| RAYBORN DRILLING, INC.                                |                                                                          |
|                                                       | Signature of Water Well Contractor                                       |

RECEIVED FEB 0 5 2009 BY: OLWR

| STATE W                                                                                                                                                           | ELL REPORT                                                                                                                                                        |
|-------------------------------------------------------------------------------------------------------------------------------------------------------------------|-------------------------------------------------------------------------------------------------------------------------------------------------------------------|
| County: Lamar<br>Permit #:<br>Driller: GARY RAYBORN<br>Dtts correlated: 1-2.2-09                                                                                  | Part 2       For Office Use Only:         's Completion Report       Aquifer:         and Water Resources       Mis 39289-0631         Box 10631       Well #:    |
| This report should be prepared by the pump installer in deta<br>installation of pump.                                                                             |                                                                                                                                                                   |
| Well Owner Information<br>Owner Name: Penn-Va Oil Gas<br>Mailing Address: Suite 110                                                                               | Well Location         Latitude:       Longitude:         Method of Lat/Long (circle one): Conventional Survey,                                                    |
| Mailing Address: 2550 E Stone                                                                                                                                     | USGS quad, Hand-held GPS, Survey-grade GPS                                                                                                                        |
| Kingsport TN 37760<br>City State Zip Code<br>Telephone No. (601) 731-4333                                                                                         | <u>14</u> <u>14</u> Sec <u>29</u> Twn <u>IN</u> Rng <u>I6</u> <u>W</u><br>Distance Direction Nearest Town<br><u>4</u> <u>Miles</u> <u>5</u> of <u>Baxterville</u> |
| Pump Type<br>Circle one                                                                                                                                           | Power Type<br>Circle one                                                                                                                                          |
| Air Lift Jet Submersible                                                                                                                                          | Diesel Engine Gasoline Engine Natural Gas                                                                                                                         |
| Bucket Piston Turbine                                                                                                                                             | Electric Motor Hand Tractor PTO                                                                                                                                   |
| Centrifugal Rotary Flowing Well                                                                                                                                   | Windmill Other (specify):                                                                                                                                         |
| Other (specify):<br>Date Pump Installed: I - 22 - 09<br>Rated Pump Capacity: Gallons Per Minute                                                                   | Horse Power Rating of Motor:                                                                                                                                      |
| Pump Test Data                                                                                                                                                    | Method of Measuring Water Level<br>Circle one                                                                                                                     |
| Date Well Tested:<br>Static Water Level (A):Feet Below Land Surface<br>Pumping Water Level (B):Feet Below Land Surface                                            | Air Line Electric Measuring Line Steel Tape Other (specify):                                                                                                      |
| Drawdown [(B) – (A)]:Feet Below Land Surface<br>Test Pumping Rate:Gallons Per Minute                                                                              | For flowing well, measured shut in head:feet<br>Well yieldedGPM with a drawdown of                                                                                |
| Duration of Pump Test (minimum 4 hours):hours                                                                                                                     | feet afterhours of pumping                                                                                                                                        |
| I HEREBY CERTIFY that the above statements are true to the bes<br><u>GARY RAYBORN</u> <u>O-60</u><br>Print Name of Pump Installer and License No. (if applicable) | st of my knowledge.<br>Signature of Pump Installer                                                                                                                |