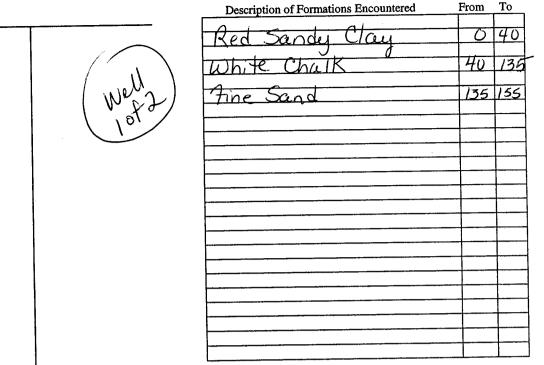

| County: Lamar Mis                                                                                                                                                                                                                                                                                                                         | State Well Report<br>Part 1<br>Ssissippi Department of Environmental Qua                                                           | For Office Use Only:                         |
|-------------------------------------------------------------------------------------------------------------------------------------------------------------------------------------------------------------------------------------------------------------------------------------------------------------------------------------------|------------------------------------------------------------------------------------------------------------------------------------|----------------------------------------------|
| Permit #:                                                                                                                                                                                                                                                                                                                                 | Office of Land and Water Resources                                                                                                 | Well #: $M - 240$                            |
| Driller: Gary Rayborn                                                                                                                                                                                                                                                                                                                     | P.O. Box 10631<br>Jackson, MS 39289-0631                                                                                           | L. S. Elevation:                             |
| Date drilling completed: 12/29/08                                                                                                                                                                                                                                                                                                         | (601)961-5210                                                                                                                      |                                              |
|                                                                                                                                                                                                                                                                                                                                           | (601)354-6938 (fax)                                                                                                                | E-log #:                                     |
| 30 days of completion of drilling of the                                                                                                                                                                                                                                                                                                  | be prepared by the driller in detail and find the well.                                                                            | led with the Department within Well Location |
| Well Owner Information                                                                                                                                                                                                                                                                                                                    | 1                                                                                                                                  | ''' Longitude:°'                             |
| wher Name Penn-Va Oil                                                                                                                                                                                                                                                                                                                     |                                                                                                                                    |                                              |
| Tailing Address: 2550 East S                                                                                                                                                                                                                                                                                                              |                                                                                                                                    | rcle one): Conventional Survey,              |
| Suite 110                                                                                                                                                                                                                                                                                                                                 |                                                                                                                                    | d-held GPS, Survey-grade GPS                 |
| Kingsport TN<br>City State                                                                                                                                                                                                                                                                                                                | $\frac{37760}{710 \text{ Code}}$ 1414 Sec                                                                                          | 29 Twn 1N Rng 16W                            |
| City State<br>Selephone No. (601) 731-4333                                                                                                                                                                                                                                                                                                | Distance Direct                                                                                                                    | of <u>Baxteruille</u>                        |
|                                                                                                                                                                                                                                                                                                                                           | Well Data                                                                                                                          |                                              |
| Date well drilling started: $12 - 38 - 0$<br>if flowing, method of flow regulation: Valve_<br>Static Water Level: $105'$ feet above<br>Method of Measurement (circle one) steel to<br>Hole depth: $155'$ Well depth:<br>Type of grout (circle one): Cement E<br>Casing length: $135$ feet Casing do<br>Screen length: $20$ feet Screen of | <u>155'</u> Well grouted to a dep<br>Bentonite Mix<br>liameter: <u>4</u> inches Type of ca<br>diameter: <u>4</u> inches Type of sc | 12-29-08<br>sured: 12-29-08                  |
|                                                                                                                                                                                                                                                                                                                                           |                                                                                                                                    | · ·                                          |
| Type of completion (circle all applicable):                                                                                                                                                                                                                                                                                               |                                                                                                                                    | Open hole Natural Development                |
| (                                                                                                                                                                                                                                                                                                                                         | Other (describe):                                                                                                                  |                                              |
| Top of lap pipe or reduction in casing:                                                                                                                                                                                                                                                                                                   | feet. If telescoped or more than                                                                                                   | one screen, describe on back of page         |
| Logs run (circle all applicable): No log run                                                                                                                                                                                                                                                                                              | Electric Gamma Ray Density Sonic Ne                                                                                                | utron Other:                                 |
| Name of organization running log(s):                                                                                                                                                                                                                                                                                                      | ······································                                                                                             | lisable magninements of the Miccigsinn       |
| I certify that the well was drilled, construct                                                                                                                                                                                                                                                                                            | ted, and completed in accordance with all app                                                                                      | ulations and state laws.                     |
| Department of Environmental Quality and/                                                                                                                                                                                                                                                                                                  | or the Mississippi Department of Health reg                                                                                        | manyins and state in the                     |
|                                                                                                                                                                                                                                                                                                                                           | $D - l_0 O$                                                                                                                        | 7-1                                          |
|                                                                                                                                                                                                                                                                                                                                           |                                                                                                                                    |                                              |