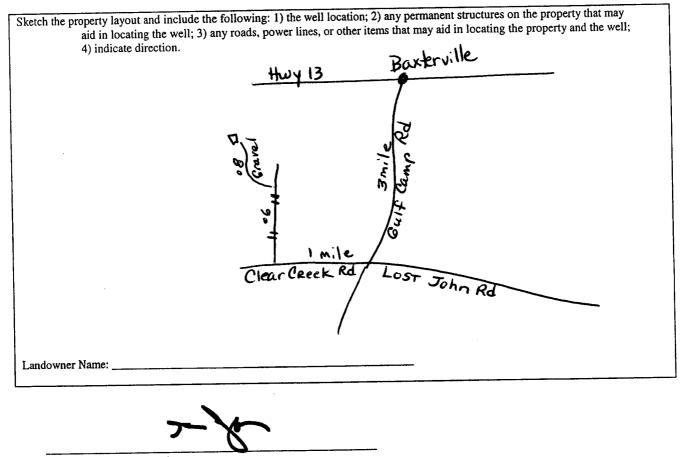

|      |     |
|                                       |      |     |
|                                       |      |     |
|                                       |      |     |
|                                       |      | -   |
|                                       |      |     |
|                                       |      | _   |
|                                       |      |     |
|                                       |      |     |
|                                       |      |     |
|                                       |      |     |
|                                       |      |     |
|                                       |      |     |
|                                       |      |     |

If more than one screen, show location of each on sketch



Signature of Water Well Contractor

AUG 18 2008 BY: OLWR