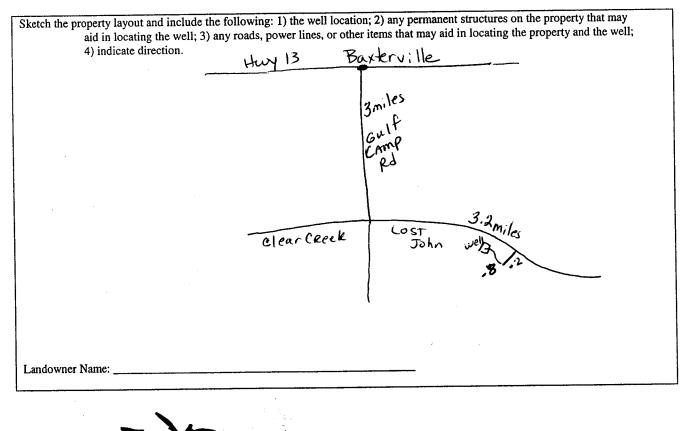

| County: Lamar F<br>Permit #:<br>Driller: Gary Rayborn<br>Date drilling completed: 41208 [601]<br>(601)35                                                     | Vell Report  For Office Use Only:    Part 1  Aquifer:    and Water Resources  M-216    Box 10631  L. S. Elevation:    MS 39289-0631  E-log #:                                    |  |  |  |  |  |
|--------------------------------------------------------------------------------------------------------------------------------------------------------------|----------------------------------------------------------------------------------------------------------------------------------------------------------------------------------|--|--|--|--|--|
| State Law requires that this report be prepared by the driller in detail and filed with the Department within 30 days of completion of drilling of the well. |                                                                                                                                                                                  |  |  |  |  |  |
| Well Owner Information                                                                                                                                       | Well Location                                                                                                                                                                    |  |  |  |  |  |
| Owner Name_D&D Drilling, Inc.                                                                                                                                | Latitude:' Longitude:' "                                                                                                                                                         |  |  |  |  |  |
| Mailing Address: P.O. Box 1634                                                                                                                               | Method of Lat/Long (circle one): Conventional Survey,                                                                                                                            |  |  |  |  |  |
|                                                                                                                                                              | USGS quad, Hand-held GPS, Survey-grade GPS                                                                                                                                       |  |  |  |  |  |
| Ferriday, LA 71334<br>City State Zip Code                                                                                                                    | $\underline{}_{14} \underline{}_{14} \underline{\operatorname{Sec}} \underline{22} \underline{\operatorname{Twn}} \underline{1N} \underline{\operatorname{Rng}} \underline{16W}$ |  |  |  |  |  |
| City 57 State Zip Code<br>Telephone No. (318) 757 - 3274                                                                                                     | Distance Direction Nearest Town<br>4 Miles 5 of Baxterville                                                                                                                      |  |  |  |  |  |
|                                                                                                                                                              | Data                                                                                                                                                                             |  |  |  |  |  |
| Date well drilling started: 4-1-08 Date                                                                                                                      |                                                                                                                                                                                  |  |  |  |  |  |
| If flowing, method of flow regulation: Valve Other (                                                                                                         | (describe)                                                                                                                                                                       |  |  |  |  |  |
| Static Water Level: 155 feet above or below Gircle one)                                                                                                      | land surface Date measured: 41208                                                                                                                                                |  |  |  |  |  |
| Method of Measurement (circle one) steel tape electric tap<br>Hole depth: <u>350'</u> Well depth: <u>350'</u>                                                | e air line other:<br>Well grouted to a depth offeet                                                                                                                              |  |  |  |  |  |
| Type of grout (circle one): Cement Bentonite Mix                                                                                                             |                                                                                                                                                                                  |  |  |  |  |  |
| Casing length: <u>330</u> feet Casing diameter: <u>4</u> inches Type of casing: <u>PVC</u>                                                                   |                                                                                                                                                                                  |  |  |  |  |  |
| Screen length: <u>20</u> feet Screen diameter: <u>4</u> inches Type of screen: <u>PVC</u>                                                                    |                                                                                                                                                                                  |  |  |  |  |  |
| Screen slot size:                                                                                                                                            | <u>330</u> feet to <u>350</u> feet                                                                                                                                               |  |  |  |  |  |
| Type of completion (circle all applicable) Gravel packed Und                                                                                                 | erreamed Telescoped Open hole Natural Development                                                                                                                                |  |  |  |  |  |
|                                                                                                                                                              |                                                                                                                                                                                  |  |  |  |  |  |
|                                                                                                                                                              | telescoped or more than one screen, describe on back of page                                                                                                                     |  |  |  |  |  |
| Logs run (circle all applicable): No log run Electric Gamma Ra                                                                                               |                                                                                                                                                                                  |  |  |  |  |  |
|                                                                                                                                                              |                                                                                                                                                                                  |  |  |  |  |  |
|                                                                                                                                                              | accordance with all applicable requirements of the Mississippi                                                                                                                   |  |  |  |  |  |
| Department of Environmental Quality and/or the Mississippi D                                                                                                 | epartment of Health regulations and state laws.                                                                                                                                  |  |  |  |  |  |
| RAYBORN DRILLING, INC. 0-60                                                                                                                                  | 2-10-                                                                                                                                                                            |  |  |  |  |  |
| Print Name of Water Well Contractor and License No.                                                                                                          | Signature of Water Well Contractor                                                                                                                                               |  |  |  |  |  |
|                                                                                                                                                              | RECEIVED                                                                                                                                                                         |  |  |  |  |  |
|                                                                                                                                                              | MAY 0 1 2008                                                                                                                                                                     |  |  |  |  |  |
|                                                                                                                                                              | BY: OLWF                                                                                                                                                                         |  |  |  |  |  |