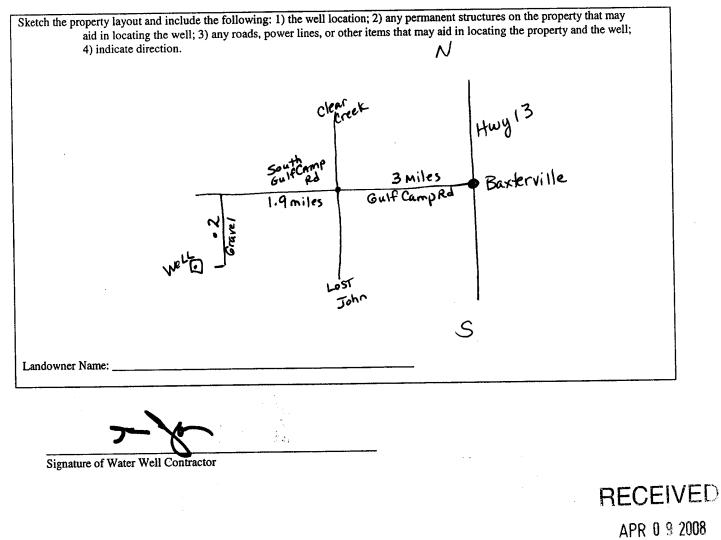

If more than one screen, show location of each on sketch

BY: OLWR

| ST ST                                                                                                                                                                                                                                                           | ATE WELL REPORT                                                                                                                                                                                                  |
|-----------------------------------------------------------------------------------------------------------------------------------------------------------------------------------------------------------------------------------------------------------------|------------------------------------------------------------------------------------------------------------------------------------------------------------------------------------------------------------------|
| Mississ                                                                                                                                                                                                                                                         | Part 2    imp Installer's Completion Report    ppi Department of Environmental Quality    office of Land and Water Resources    P.O. Box 10631    Jackson, MS 39289-0631    (601)961-5210    (601)354-6938 (fax) |
|                                                                                                                                                                                                                                                                 | staller in detail and filed with the Department within 30 days of the                                                                                                                                            |
| installation of pump.<br>Well Owner Information<br>Owner Name: $D + D$ Drulling,<br>Mailing Address:<br><u><math>P</math>, O, Eny</u> 1634<br><u><math>Terriday ha 71</math></u><br>City State Zi                                                               | Method of Lat/Long (circle one): Conventional Survey,<br>USGS quad, Hand-held GPS, Survey-grade GPS<br><u>14</u> <u>14</u> Sec <u>30</u> Twn <u>110</u> Rng <u>1600</u><br>Distance Direction Nearest Town       |
| Telephone No. <u>318</u> 757 - <u>3274</u>                                                                                                                                                                                                                      |                                                                                                                                                                                                                  |
| Pump Type<br>Circle one                                                                                                                                                                                                                                         | Power Type<br>Circle one                                                                                                                                                                                         |
| Air Lift Jet Submer                                                                                                                                                                                                                                             | Diesel Engine Gasoline Engine Natural Gas                                                                                                                                                                        |
| Bucket Piston Turbine                                                                                                                                                                                                                                           | Electric Motor Hand Tractor PTO                                                                                                                                                                                  |
| Centrifugal  Rotary  Flowing    Other (specify):                                                                                                                                                                                                                | Well  Windmill  Other (specify):                                                                                                                                                                                 |
| Pump Test Data    Date Well Tested:  3 - / 3 - 08    Static Water Level (A):  Feet Below La    Pumping Water Level (B):  Feet Below La    Drawdown [(B) - (A)]:  Feet Below La    Test Pumping Rate:  60  Gallons I    Duration of Pump Test (minimum 4 hours): | other (specify):                                                                                                                                                                                                 |
| I HEREBY CERTIFY that the above statements are t<br><u>Cary</u> Rayborn O-<br>Print Name of Pump Installer and License No. (if app                                                                                                                              | 00                                                                                                                                                                                                               |
|                                                                                                                                                                                                                                                                 | RECEIVE                                                                                                                                                                                                          |
|                                                                                                                                                                                                                                                                 |                                                                                                                                                                                                                  |
|                                                                                                                                                                                                                                                                 | APR 0 9 20                                                                                                                                                                                                       |