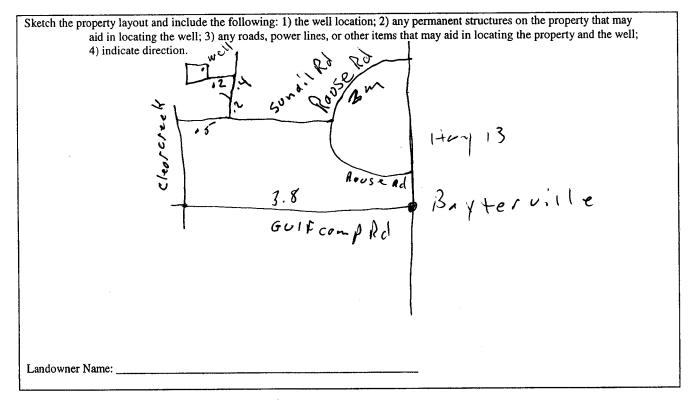

|            |          |
|                                           |            | <u> </u> |
|                                           |            |          |
|                                           | _          |          |
| <br>                                      |            |          |
|                                           |            | <u> </u> |
|                                           | _          | <u> </u> |
|                                           |            | <b>_</b> |
|                                           |            | 1        |
|                                           |            | <u> </u> |
|                                           |            |          |

If more than one screen, show location of each on sketch



Signature of Water Well Contractor

| County: Lamar<br>Permit #:<br>Driller: Gary Rayborn<br>Date completed:28-05_ | Pump Installer<br>Mississippi Departme<br>Office of Land<br>P.O.<br>Jackson, J<br>(601 | Part 2<br>'s Completion Report<br>ent of Environmental Quality<br>and Water Resources<br>Box 10631<br>MS 39289-0631<br>1)961-5210<br>54-6938 (fax) | For Office Use Only:<br>Aquifer:<br>Well #: MIL 8<br>Elevation: |  |
|------------------------------------------------------------------------------|----------------------------------------------------------------------------------------|----------------------------------------------------------------------------------------------------------------------------------------------------|--------------------------------------------------------