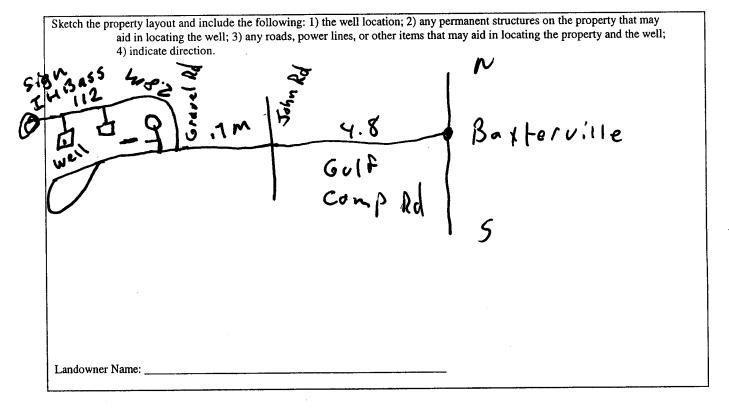

|                                                                                                                                                                                                                                                                                                                                                                                                                          | The State W                                                                                                                                                                                                                                                               | ell Report                                                                                                                                                                                                               |                                                                                                        |
|--------------------------------------------------------------------------------------------------------------------------------------------------------------------------------------------------------------------------------------------------------------------------------------------------------------------------------------------------------------------------------------------------------------------------|---------------------------------------------------------------------------------------------------------------------------------------------------------------------------------------------------------------------------------------------------------------------------|--------------------------------------------------------------------------------------------------------------------------------------------------------------------------------------------------------------------------|--------------------------------------------------------------------------------------------------------|
| County: Lamar                                                                                                                                                                                                                                                                                                                                                                                                            |                                                                                                                                                                                                                                                                           | Part 1                                                                                                                                                                                                                   | For Office Use Only:                                                                                   |
| Permit #:                                                                                                                                                                                                                                                                                                                                                                                                                | Mississippi Department of Environmental Qualit<br>Office of Land and Water Resources                                                                                                                                                                                      |                                                                                                                                                                                                                          | Aquifer:                                                                                               |
| Driller: Gary Rayborn                                                                                                                                                                                                                                                                                                                                                                                                    |                                                                                                                                                                                                                                                                           | and water Resources<br>Box 10631                                                                                                                                                                                         | Well #: <u>M - 140</u>                                                                                 |
| 1 7 1                                                                                                                                                                                                                                                                                                                                                                                                                    | Jackson, 1415 59209-0051                                                                                                                                                                                                                                                  |                                                                                                                                                                                                                          | L. S. Elevation:                                                                                       |
| Date drilling completed: $52005$                                                                                                                                                                                                                                                                                                                                                                                         | (601)961-5210<br>(601)354-6938 (fax)                                                                                                                                                                                                                                      |                                                                                                                                                                                                                          | E-log #:                                                                                               |
|                                                                                                                                                                                                                                                                                                                                                                                                                          |                                                                                                                                                                                                                                                                           |                                                                                                                                                                                                                          |                                                                                                        |
| State Law requires that this rep<br>30 days of completion of drilling                                                                                                                                                                                                                                                                                                                                                    |                                                                                                                                                                                                                                                                           | driller in detail and filed w                                                                                                                                                                                            | ith the Department within                                                                              |
| 30 days of completion of drilling of the well.<br>Well Owner Information                                                                                                                                                                                                                                                                                                                                                 |                                                                                                                                                                                                                                                                           | Well                                                                                                                                                                                                                     | Location                                                                                               |
| Dwner NameD+DDrilling                                                                                                                                                                                                                                                                                                                                                                                                    |                                                                                                                                                                                                                                                                           | Latitude:°'                                                                                                                                                                                                              | _" Longitude:^                                                                                         |
| Mailing Address: P.O. BUX 1634                                                                                                                                                                                                                                                                                                                                                                                           |                                                                                                                                                                                                                                                                           | Method of Lat/Long (circle or                                                                                                                                                                                            | ne): Conventional Survey,                                                                              |
| · · · · · · · · · · · · · · · · · · ·                                                                                                                                                                                                                                                                                                                                                                                    |                                                                                                                                                                                                                                                                           | USGS quad, Hand-held                                                                                                                                                                                                     | GPS, Survey-grade GPS                                                                                  |
| Ferriday LA 71334<br>City State Zip Code                                                                                                                                                                                                                                                                                                                                                                                 |                                                                                                                                                                                                                                                                           | 14 14 Sec_18 Twn_1 N_Rng_16 M                                                                                                                                                                                            |                                                                                                        |
|                                                                                                                                                                                                                                                                                                                                                                                                                          |                                                                                                                                                                                                                                                                           |                                                                                                                                                                                                                          |                                                                                                        |
| Telephone No. (318) 757 - 3                                                                                                                                                                                                                                                                                                                                                                                              | 274                                                                                                                                                                                                                                                                       | Miles                                                                                                                                                                                                                    | of Bayfervill                                                                                          |
|                                                                                                                                                                                                                                                                                                                                                                                                                          | Well                                                                                                                                                                                                                                                                      | L<br>Data                                                                                                                                                                                                                |                                                                                                        |
| Purpose of Well (circle one) Home In                                                                                                                                                                                                                                                                                                                                                                                     | dustrial Public Supply                                                                                                                                                                                                                                                    | Irrigation Fish Culture                                                                                                                                                                                                  | Other: RiaSupp                                                                                         |
|                                                                                                                                                                                                                                                                                                                                                                                                                          |                                                                                                                                                                                                                                                                           | 1                                                                                                                                                                                                                        |                                                                                                        |
| Date well drilling started: 520                                                                                                                                                                                                                                                                                                                                                                                          | Date                                                                                                                                                                                                                                                                      | well drilling completed:                                                                                                                                                                                                 | 20105                                                                                                  |
| If flowing, method of flow regulation: Va                                                                                                                                                                                                                                                                                                                                                                                |                                                                                                                                                                                                                                                                           |                                                                                                                                                                                                                          |                                                                                                        |
| Static Water Level:feet a                                                                                                                                                                                                                                                                                                                                                                                                | bove or below (circle one)                                                                                                                                                                                                                                                | land surface Date measured:                                                                                                                                                                                              | 5-20-05                                                                                                |
|                                                                                                                                                                                                                                                                                                                                                                                                                          | steel tape <elecutic tape<="" td=""><td></td><td></td></elecutic>                                                                                                                                                                                                         |                                                                                                                                                                                                                          |                                                                                                        |
|                                                                                                                                                                                                                                                                                                                                                                                                                          |                                                                                                                                                                                                                                                                           |                                                                                                                                                                                                                          |                                                                                                        |
| Hole depth: 250 Well d                                                                                                                                                                                                                                                                                                                                                                                                   | epth: 250                                                                                                                                                                                                                                                                 | Well grouted to a depth of                                                                                                                                                                                               | [Ofeet                                                                                                 |
| •                                                                                                                                                                                                                                                                                                                                                                                                                        | epth: <b>250</b><br>Bentonite Mix                                                                                                                                                                                                                                         |                                                                                                                                                                                                                          | <b>10</b> feet                                                                                         |
| Type of grout (circle one): Cemen                                                                                                                                                                                                                                                                                                                                                                                        | Bentonite Mix                                                                                                                                                                                                                                                             |                                                                                                                                                                                                                          | ,                                                                                                      |
| Type of grout (circle one): Cement                                                                                                                                                                                                                                                                                                                                                                                       | Bentonite Mix                                                                                                                                                                                                                                                             | inches Type of casing:                                                                                                                                                                                                   | DUC                                                                                                    |
| Type of grout (circle one): Cemen<br>Casing length: <u>230</u> feet Cas<br>Screen length: <u>201</u> feet Scr                                                                                                                                                                                                                                                                                                            | Bentonite Mix<br>sing diameter:<br>reen diameter:                                                                                                                                                                                                                         | inches Type of casing:<br>inches Type of screen:                                                                                                                                                                         | Puc<br>Puc                                                                                             |
| Type of grout (circle one): Cemer<br>Casing length: <u>230</u> feet Cas<br>Screen length: <u>201</u> feet Scr<br>Screen slot size: <u>020</u> inches                                                                                                                                                                                                                                                                     | Bentonite Mix<br>sing diameter:<br>reen diameter:<br>Setting depth: From                                                                                                                                                                                                  | inches Type of casing:<br>inches Type of screen:<br>feet to2                                                                                                                                                             | PUC<br>FUC<br>50 feet                                                                                  |
| Type of grout (circle one): Cemen<br>Casing length: <u>230</u> feet Cas<br>Screen length: <u>201</u> feet Scr                                                                                                                                                                                                                                                                                                            | Bentonite Mix<br>sing diameter:<br>reen diameter:<br>Setting depth: From                                                                                                                                                                                                  | inches Type of casing:<br>inches Type of screen:<br>feet to2                                                                                                                                                             | Puc<br>Puc                                                                                             |
| Type of grout (circle one): Cemer<br>Casing length: <u>230</u> feet Cas<br>Screen length: <u>201</u> feet Scr<br>Screen slot size: <u>020</u> inches                                                                                                                                                                                                                                                                     | Bentonite Mix<br>sing diameter:<br>reen diameter:<br>Setting depth: From<br>Setting depth: From<br>travel packer Unde                                                                                                                                                     | inches Type of casing:<br>inches Type of screen:<br>feet to2                                                                                                                                                             | JUC   PUC   50   feet   hole                                                                           |
| Type of grout (circle one): Cemer<br>Casing length: <u>230</u> feet Cas<br>Screen length: <u>201</u> feet Scr<br>Screen slot size: <u>020</u> inches                                                                                                                                                                                                                                                                     | Bentonite Mix<br>sing diameter:<br>reen diameter:<br>Setting depth: From<br>Setting depth: From<br>travel packed Unde<br>Other (describe):                                                                                                                                | inches Type of casing:<br>inches Type of screen:<br>feet to2<br>mreamed Telescoped Oper                                                                                                                                  | JUC   PUC   50 feet   hole Natural Development                                                         |
| Type of grout (circle one): Cemer<br>Casing length: <u>230</u> feet Cas<br>Screen length: <u>201</u> feet Scr<br>Screen slot size: <u>020</u> inches<br>Type of completion (circle all applicable)                                                                                                                                                                                                                       | Bentonite Mix<br>sing diameter:<br>reen diameter:<br>Setting depth: From<br>Setting depth: From<br>travel packer Unde<br>Other (describe):<br>feet. If t                                                                                                                  | inches Type of casing:<br>inches Type of screen:<br>feet to2<br>mreamed Telescoped Oper<br>elescoped or more than one scr                                                                                                | JUC     PUC     50   feet     hole   Natural Development     reen, describe on back of page            |
| Type of grout (circle one): Cemer<br>Casing length: <u>730</u> feet Cas<br>Screen length: <u>701</u> feet Scr<br>Screen slot size: <u>020</u> inches<br>Type of completion (circle all applicable)<br>Top of lap pipe or reduction in casing:<br>Logs run (circle all applicable). <u>Vo log r</u><br>Name of organization running log(s):                                                                               | Bentonite Mix<br>sing diameter:<br>reen diameter:<br>Setting depth: From<br>Setting depth: From<br>Dravel packer Unde<br>Other (describe):<br>feet. If t<br>un Electric Gamma Ray                                                                                         | inches Type of casing:<br>inches Type of screen:<br>feet to2<br>mreamed Telescoped Oper<br>elescoped or more than one scr<br>y Density Sonic Neutron                                                                     | JUC     PUC     50   feet     hole   Natural Development     reen, describe on back of page     Other: |
| Type of grout (circle one): Cemen<br>Casing length: <u>730</u> feet Cas<br>Screen length: <u>701</u> feet Scr<br>Screen slot size: <u>020</u> inches<br>Type of completion (circle all applicable)<br>Top of lap pipe or reduction in casing:<br>Logs run (circle all applicable). <u>So log r</u><br>Name of organization running log(s):<br>I certify that the well was drilled, const                                 | Bentonite Mix<br>sing diameter:<br>reen diameter:<br>Setting depth: From<br>Setting depth: From<br>Direct packed Unde<br>Other (describe):<br>feet. If t<br>un Electric Gamma Ray                                                                                         | inches Type of casing:<br>inches Type of screen:<br>feet to2<br>rreamed Telescoped Oper<br>elescoped or more than one scr<br>y Density Sonic Neutron<br>accordance with all applicable                                   | JUC     PUC     SO   feet     hole   Natural Development     reen, describe on back of page     Other: |
| Type of grout (circle one): Cemer<br>Casing length: <u>730</u> feet Cas<br>Screen length: <u>701</u> feet Scr<br>Screen slot size: <u>020</u> inches<br>Type of completion (circle all applicable)<br>Top of lap pipe or reduction in casing:<br>Logs run (circle all applicable). <u>Vo log r</u><br>Name of organization running log(s):                                                                               | Bentonite Mix<br>sing diameter:<br>reen diameter:<br>Setting depth: From<br>Setting depth: From<br>Direct packed Unde<br>Other (describe):<br>feet. If t<br>un Electric Gamma Ray                                                                                         | inches Type of casing:<br>inches Type of screen:<br>feet to2<br>rreamed Telescoped Oper<br>elescoped or more than one scr<br>y Density Sonic Neutron<br>accordance with all applicable                                   | JUC     PUC     SO   feet     hole   Natural Development     reen, describe on back of page     Other: |
| Type of grout (circle one): Cemen<br>Casing length: <u>730</u> feet Cas<br>Screen length: <u>701</u> feet Scr<br>Screen slot size: <u>020</u> inches<br>Type of completion (circle all applicable)<br>Top of lap pipe or reduction in casing:<br>Logs run (circle all applicable). To log r<br>Name of organization running log(s):<br>I certify that the well was drilled, const<br>Department of Environmental Quality | Bentonite Mix<br>sing diameter:<br>reen diameter:<br>Setting depth: From<br>Setting depth: From<br>Disconsection<br>Setting depth: From<br>Unde<br>Other (describe):<br>feet. If t<br>un Electric Gamma Ray<br>sructed, and completed in<br>and/or the Mississippi De     | inches Type of casing:<br>inches Type of screen:<br>feet to                                                                                                                                                              | JUC     PUC     SO   feet     hole   Natural Development     reen, describe on back of page     Other: |
| Type of grout (circle one): Cemen<br>Casing length: 230 feet Cas<br>Screen length: 70' feet Scr<br>Screen slot size: 020 inches<br>Type of completion (circle all applicable)<br>Top of lap pipe or reduction in casing:<br>Logs run (circle all applicable). To log r<br>Name of organization running log(s):<br>I certify that the well was drilled, const<br>Department of Environmental Quality                      | Bentonite Mix<br>sing diameter:<br>reen diameter:<br>Setting depth: From<br>Setting depth: From<br><br>Setting depth: From<br><br>Unde<br>Other (describe):<br>feet. If t<br>un Electric Gamma Ray<br>tructed, and completed in<br>and/or the Mississippi Des<br><br><br> | inches Type of casing:<br>inches Type of screen:<br>feet to2<br>rreamed Telescoped Oper<br>elescoped or more than one scr<br>y Density Sonic Neutron<br>accordance with all applicable<br>partment of Health regulations | JUC     PUC     SOfeet     hole   Natural Development     reen, describe on back of page     Other:    |
| Type of grout (circle one): Cemen<br>Casing length: <u>730</u> feet Cas<br>Screen length: <u>701</u> feet Scr<br>Screen slot size: <u>020</u> inches<br>Type of completion (circle all applicable)<br>Top of lap pipe or reduction in casing:<br>Logs run (circle all applicable). To log r<br>Name of organization running log(s):<br>I certify that the well was drilled, const<br>Department of Environmental Quality | Bentonite Mix<br>sing diameter:<br>reen diameter:<br>Setting depth: From<br>Setting depth: From<br><br>Setting depth: From<br><br>Unde<br>Other (describe):<br>feet. If t<br>un Electric Gamma Ray<br>tructed, and completed in<br>and/or the Mississippi Des<br><br><br> | inches Type of casing:<br>inches Type of screen:<br>feet to2<br>rreamed Telescoped Oper<br>elescoped or more than one scr<br>y Density Sonic Neutron<br>accordance with all applicable<br>partment of Health regulations | JUC     PUC     SO   feet     hole   Natural Development     reen, describe on back of page     Other: |