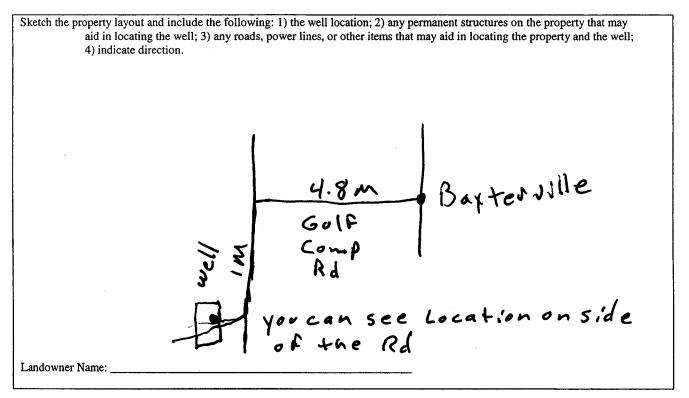

•

| <b>BY: OLWR</b> | BY: | OI | _W | R |
|-----------------|-----|----|----|---|
|-----------------|-----|----|----|---|

If well telescopes please sketch below and show depths.

If more than one screen, show location of each on sketch