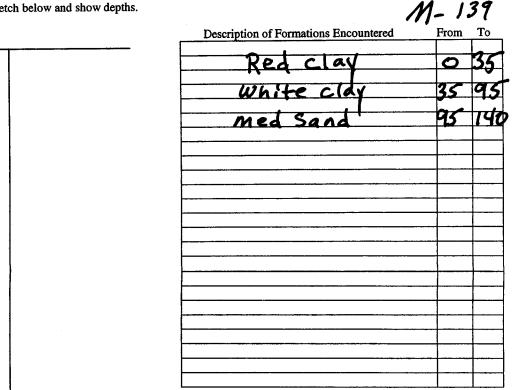

•

| <b>BY: OLWR</b> | BY: | OI | _W | R |
|-----------------|-----|----|----|---|
|-----------------|-----|----|----|---|

If well telescopes please sketch below and show depths.

If more than one screen, show location of each on sketch