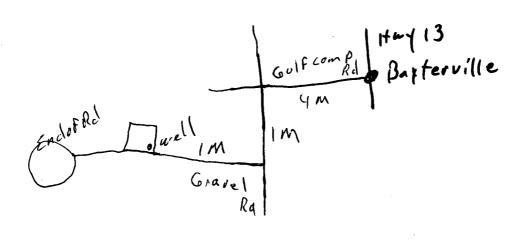

|                                                                                                                                                                                                                                                                                                                                                                                                                                                                                                                                                                                                                                                                                                                                                                                                                                                                                                                                                                                                                                                                                                                                                                                                                                                                                                                                                                                                                                                                                                                                                                                                                                                                                                                                                                                                                                                                                                                                                                                                                                                                                                                                | 1 State W                                       | ell Report                                            | For Office Use Only                     |  |
|--------------------------------------------------------------------------------------------------------------------------------------------------------------------------------------------------------------------------------------------------------------------------------------------------------------------------------------------------------------------------------------------------------------------------------------------------------------------------------------------------------------------------------------------------------------------------------------------------------------------------------------------------------------------------------------------------------------------------------------------------------------------------------------------------------------------------------------------------------------------------------------------------------------------------------------------------------------------------------------------------------------------------------------------------------------------------------------------------------------------------------------------------------------------------------------------------------------------------------------------------------------------------------------------------------------------------------------------------------------------------------------------------------------------------------------------------------------------------------------------------------------------------------------------------------------------------------------------------------------------------------------------------------------------------------------------------------------------------------------------------------------------------------------------------------------------------------------------------------------------------------------------------------------------------------------------------------------------------------------------------------------------------------------------------------------------------------------------------------------------------------|-------------------------------------------------|-------------------------------------------------------|-----------------------------------------|--|
| 1 - 10000 63                                                                                                                                                                                                                                                                                                                                                                                                                                                                                                                                                                                                                                                                                                                                                                                                                                                                                                                                                                                                                                                                                                                                                                                                                                                                                                                                                                                                                                                                                                                                                                                                                                                                                                                                                                                                                                                                                                                                                                                                                                                                                                                   | Pa                                              | art 1                                                 | For Office Use Only:                    |  |
| County: Lamar 6:3                                                                                                                                                                                                                                                                                                                                                                                                                                                                                                                                                                                                                                                                                                                                                                                                                                                                                                                                                                                                                                                                                                                                                                                                                                                                                                                                                                                                                                                                                                                                                                                                                                                                                                                                                                                                                                                                                                                                                                                                                                                                                                              | Mississippi Department of Environmental Quality |                                                       | Aquifer:                                |  |
| Permit #:                                                                                                                                                                                                                                                                                                                                                                                                                                                                                                                                                                                                                                                                                                                                                                                                                                                                                                                                                                                                                                                                                                                                                                                                                                                                                                                                                                                                                                                                                                                                                                                                                                                                                                                                                                                                                                                                                                                                                                                                                                                                                                                      |                                                 | Office of Land and Water Resources                    |                                         |  |
|                                                                                                                                                                                                                                                                                                                                                                                                                                                                                                                                                                                                                                                                                                                                                                                                                                                                                                                                                                                                                                                                                                                                                                                                                                                                                                                                                                                                                                                                                                                                                                                                                                                                                                                                                                                                                                                                                                                                                                                                                                                                                                                                |                                                 | ox 10631                                              | Well #: <u>M - 1,36</u>                 |  |
| Driller: Gary Rayborn                                                                                                                                                                                                                                                                                                                                                                                                                                                                                                                                                                                                                                                                                                                                                                                                                                                                                                                                                                                                                                                                                                                                                                                                                                                                                                                                                                                                                                                                                                                                                                                                                                                                                                                                                                                                                                                                                                                                                                                                                                                                                                          | Jackson, M                                      | S 39289-0631                                          | L. S. Elevation:                        |  |
| Date drilling completed: 4-30-05                                                                                                                                                                                                                                                                                                                                                                                                                                                                                                                                                                                                                                                                                                                                                                                                                                                                                                                                                                                                                                                                                                                                                                                                                                                                                                                                                                                                                                                                                                                                                                                                                                                                                                                                                                                                                                                                                                                                                                                                                                                                                               | (601)9                                          | 961-5210                                              |                                         |  |
| bate urining completes.                                                                                                                                                                                                                                                                                                                                                                                                                                                                                                                                                                                                                                                                                                                                                                                                                                                                                                                                                                                                                                                                                                                                                                                                                                                                                                                                                                                                                                                                                                                                                                                                                                                                                                                                                                                                                                                                                                                                                                                                                                                                                                        | (601)354                                        | 1-6938 (fax)                                          | E-log #:                                |  |
| A harm Day Ob To Alle                                                                                                                                                                                                                                                                                                                                                                                                                                                                                                                                                                                                                                                                                                                                                                                                                                                                                                                                                                                                                                                                                                                                                                                                                                                                                                                                                                                                                                                                                                                                                                                                                                                                                                                                                                                                                                                                                                                                                                                                                                                                                                          | 1                                               |                                                       |                                         |  |
| naufain Chilling, and                                                                                                                                                                                                                                                                                                                                                                                                                                                                                                                                                                                                                                                                                                                                                                                                                                                                                                                                                                                                                                                                                                                                                                                                                                                                                                                                                                                                                                                                                                                                                                                                                                                                                                                                                                                                                                                                                                                                                                                                                                                                                                          | ort be prepared by the                          | driller in detail and filed w                         | ith the Department within               |  |
| 30 days of completion of drilling                                                                                                                                                                                                                                                                                                                                                                                                                                                                                                                                                                                                                                                                                                                                                                                                                                                                                                                                                                                                                                                                                                                                                                                                                                                                                                                                                                                                                                                                                                                                                                                                                                                                                                                                                                                                                                                                                                                                                                                                                                                                                              | g of the well.                                  |                                                       |                                         |  |
| Well Owner Inform                                                                                                                                                                                                                                                                                                                                                                                                                                                                                                                                                                                                                                                                                                                                                                                                                                                                                                                                                                                                                                                                                                                                                                                                                                                                                                                                                                                                                                                                                                                                                                                                                                                                                                                                                                                                                                                                                                                                                                                                                                                                                                              | ation                                           | Well                                                  | Location                                |  |
| Owner Name D&D Dr.                                                                                                                                                                                                                                                                                                                                                                                                                                                                                                                                                                                                                                                                                                                                                                                                                                                                                                                                                                                                                                                                                                                                                                                                                                                                                                                                                                                                                                                                                                                                                                                                                                                                                                                                                                                                                                                                                                                                                                                                                                                                                                             | lling                                           | Latitude: 31 ° 63 '08                                 | _" Longitude: <u>\$9 • 37 'C&amp; "</u> |  |
| Mailing Address: 5610 Hu                                                                                                                                                                                                                                                                                                                                                                                                                                                                                                                                                                                                                                                                                                                                                                                                                                                                                                                                                                                                                                                                                                                                                                                                                                                                                                                                                                                                                                                                                                                                                                                                                                                                                                                                                                                                                                                                                                                                                                                                                                                                                                       | y 84                                            | Method of Lat/Long (circle one): Conventional Survey, |                                         |  |
|                                                                                                                                                                                                                                                                                                                                                                                                                                                                                                                                                                                                                                                                                                                                                                                                                                                                                                                                                                                                                                                                                                                                                                                                                                                                                                                                                                                                                                                                                                                                                                                                                                                                                                                                                                                                                                                                                                                                                                                                                                                                                                                                |                                                 | USGS quad, Hand-held                                  | GPS, Survey-grade GPS                   |  |
| Ferriday 1                                                                                                                                                                                                                                                                                                                                                                                                                                                                                                                                                                                                                                                                                                                                                                                                                                                                                                                                                                                                                                                                                                                                                                                                                                                                                                                                                                                                                                                                                                                                                                                                                                                                                                                                                                                                                                                                                                                                                                                                                                                                                                                     | A 71334                                         | NW 14 NW 14 Sec 16                                    | Twn N Rng 16W                           |  |
| terriday 1                                                                                                                                                                                                                                                                                                                                                                                                                                                                                                                                                                                                                                                                                                                                                                                                                                                                                                                                                                                                                                                                                                                                                                                                                                                                                                                                                                                                                                                                                                                                                                                                                                                                                                                                                                                                                                                                                                                                                                                                                                                                                                                     | ate Zip Code                                    | •                                                     | ·                                       |  |
| 310, 050 - 30                                                                                                                                                                                                                                                                                                                                                                                                                                                                                                                                                                                                                                                                                                                                                                                                                                                                                                                                                                                                                                                                                                                                                                                                                                                                                                                                                                                                                                                                                                                                                                                                                                                                                                                                                                                                                                                                                                                                                                                                                                                                                                                  | 04                                              | Distance Direction                                    | of Desterville                          |  |
| Telephone No. (318) 757 - 32                                                                                                                                                                                                                                                                                                                                                                                                                                                                                                                                                                                                                                                                                                                                                                                                                                                                                                                                                                                                                                                                                                                                                                                                                                                                                                                                                                                                                                                                                                                                                                                                                                                                                                                                                                                                                                                                                                                                                                                                                                                                                                   | 17                                              | - Ivilles                                             | 01                                      |  |
|                                                                                                                                                                                                                                                                                                                                                                                                                                                                                                                                                                                                                                                                                                                                                                                                                                                                                                                                                                                                                                                                                                                                                                                                                                                                                                                                                                                                                                                                                                                                                                                                                                                                                                                                                                                                                                                                                                                                                                                                                                                                                                                                | Well 1                                          | Data                                                  |                                         |  |
| · ·                                                                                                                                                                                                                                                                                                                                                                                                                                                                                                                                                                                                                                                                                                                                                                                                                                                                                                                                                                                                                                                                                                                                                                                                                                                                                                                                                                                                                                                                                                                                                                                                                                                                                                                                                                                                                                                                                                                                                                                                                                                                                                                            |                                                 |                                                       | $\rho$ $<$ $\iota$                      |  |
|                                                                                                                                                                                                                                                                                                                                                                                                                                                                                                                                                                                                                                                                                                                                                                                                                                                                                                                                                                                                                                                                                                                                                                                                                                                                                                                                                                                                                                                                                                                                                                                                                                                                                                                                                                                                                                                                                                                                                                                                                                                                                                                                |                                                 |                                                       | Other: Rig Supply                       |  |
| Date well drilling started: 4-30-                                                                                                                                                                                                                                                                                                                                                                                                                                                                                                                                                                                                                                                                                                                                                                                                                                                                                                                                                                                                                                                                                                                                                                                                                                                                                                                                                                                                                                                                                                                                                                                                                                                                                                                                                                                                                                                                                                                                                                                                                                                                                              |                                                 | •                                                     | •                                       |  |
| If flowing, method of flow regulation: V                                                                                                                                                                                                                                                                                                                                                                                                                                                                                                                                                                                                                                                                                                                                                                                                                                                                                                                                                                                                                                                                                                                                                                                                                                                                                                                                                                                                                                                                                                                                                                                                                                                                                                                                                                                                                                                                                                                                                                                                                                                                                       |                                                 |                                                       |                                         |  |
| Static Water Level: 85 feet a                                                                                                                                                                                                                                                                                                                                                                                                                                                                                                                                                                                                                                                                                                                                                                                                                                                                                                                                                                                                                                                                                                                                                                                                                                                                                                                                                                                                                                                                                                                                                                                                                                                                                                                                                                                                                                                                                                                                                                                                                                                                                                  | above or below (circle one)                     | land surface Date measured:                           | 4-30-05                                 |  |
|                                                                                                                                                                                                                                                                                                                                                                                                                                                                                                                                                                                                                                                                                                                                                                                                                                                                                                                                                                                                                                                                                                                                                                                                                                                                                                                                                                                                                                                                                                                                                                                                                                                                                                                                                                                                                                                                                                                                                                                                                                                                                                                                | steel tape electric tape                        |                                                       |                                         |  |
| Hole depth: 215 Well d                                                                                                                                                                                                                                                                                                                                                                                                                                                                                                                                                                                                                                                                                                                                                                                                                                                                                                                                                                                                                                                                                                                                                                                                                                                                                                                                                                                                                                                                                                                                                                                                                                                                                                                                                                                                                                                                                                                                                                                                                                                                                                         | epth: 215                                       | Well grouted to a depth of                            | feet                                    |  |
| Type of grout (circle one): Cement                                                                                                                                                                                                                                                                                                                                                                                                                                                                                                                                                                                                                                                                                                                                                                                                                                                                                                                                                                                                                                                                                                                                                                                                                                                                                                                                                                                                                                                                                                                                                                                                                                                                                                                                                                                                                                                                                                                                                                                                                                                                                             |                                                 |                                                       |                                         |  |
| Casing length: 195 feet Cas                                                                                                                                                                                                                                                                                                                                                                                                                                                                                                                                                                                                                                                                                                                                                                                                                                                                                                                                                                                                                                                                                                                                                                                                                                                                                                                                                                                                                                                                                                                                                                                                                                                                                                                                                                                                                                                                                                                                                                                                                                                                                                    | ing diameter: 4!!                               | inches Type of casing: _                              | PVC                                     |  |
| Screen length: 20' feet Scr                                                                                                                                                                                                                                                                                                                                                                                                                                                                                                                                                                                                                                                                                                                                                                                                                                                                                                                                                                                                                                                                                                                                                                                                                                                                                                                                                                                                                                                                                                                                                                                                                                                                                                                                                                                                                                                                                                                                                                                                                                                                                                    | reen diameter:                                  | inches Type of screen: _                              | PVC                                     |  |
| l control of the cont |                                                 | 195 feet to                                           | _                                       |  |
| Type of completion (circle all applicable                                                                                                                                                                                                                                                                                                                                                                                                                                                                                                                                                                                                                                                                                                                                                                                                                                                                                                                                                                                                                                                                                                                                                                                                                                                                                                                                                                                                                                                                                                                                                                                                                                                                                                                                                                                                                                                                                                                                                                                                                                                                                      |                                                 |                                                       |                                         |  |
|                                                                                                                                                                                                                                                                                                                                                                                                                                                                                                                                                                                                                                                                                                                                                                                                                                                                                                                                                                                                                                                                                                                                                                                                                                                                                                                                                                                                                                                                                                                                                                                                                                                                                                                                                                                                                                                                                                                                                                                                                                                                                                                                |                                                 |                                                       |                                         |  |
| Top of lap pipe or reduction in casing:                                                                                                                                                                                                                                                                                                                                                                                                                                                                                                                                                                                                                                                                                                                                                                                                                                                                                                                                                                                                                                                                                                                                                                                                                                                                                                                                                                                                                                                                                                                                                                                                                                                                                                                                                                                                                                                                                                                                                                                                                                                                                        | Coat TE 4                                       | placeaned or more than one co                         | reen, describe on back of page          |  |
|                                                                                                                                                                                                                                                                                                                                                                                                                                                                                                                                                                                                                                                                                                                                                                                                                                                                                                                                                                                                                                                                                                                                                                                                                                                                                                                                                                                                                                                                                                                                                                                                                                                                                                                                                                                                                                                                                                                                                                                                                                                                                                                                |                                                 |                                                       |                                         |  |
| Logs run (circle all applicable) No log                                                                                                                                                                                                                                                                                                                                                                                                                                                                                                                                                                                                                                                                                                                                                                                                                                                                                                                                                                                                                                                                                                                                                                                                                                                                                                                                                                                                                                                                                                                                                                                                                                                                                                                                                                                                                                                                                                                                                                                                                                                                                        | un Electrić Gamma Ray                           | Density Sonic Neutron                                 | Other:                                  |  |
| Name of organization running log(s):  I certify that the well was drilled, cons                                                                                                                                                                                                                                                                                                                                                                                                                                                                                                                                                                                                                                                                                                                                                                                                                                                                                                                                                                                                                                                                                                                                                                                                                                                                                                                                                                                                                                                                                                                                                                                                                                                                                                                                                                                                                                                                                                                                                                                                                                                |                                                 | * 6.5 W 45 W                                          |                                         |  |
|                                                                                                                                                                                                                                                                                                                                                                                                                                                                                                                                                                                                                                                                                                                                                                                                                                                                                                                                                                                                                                                                                                                                                                                                                                                                                                                                                                                                                                                                                                                                                                                                                                                                                                                                                                                                                                                                                                                                                                                                                                                                                                                                |                                                 |                                                       |                                         |  |
| Department of Environmental Quality                                                                                                                                                                                                                                                                                                                                                                                                                                                                                                                                                                                                                                                                                                                                                                                                                                                                                                                                                                                                                                                                                                                                                                                                                                                                                                                                                                                                                                                                                                                                                                                                                                                                                                                                                                                                                                                                                                                                                                                                                                                                                            | and/or the Mississippi De                       | partment of Health regulation                         | s and state laws.                       |  |
|                                                                                                                                                                                                                                                                                                                                                                                                                                                                                                                                                                                                                                                                                                                                                                                                                                                                                                                                                                                                                                                                                                                                                                                                                                                                                                                                                                                                                                                                                                                                                                                                                                                                                                                                                                                                                                                                                                                                                                                                                                                                                                                                | -                                               | 6                                                     |                                         |  |
| Rayborn Drilling I                                                                                                                                                                                                                                                                                                                                                                                                                                                                                                                                                                                                                                                                                                                                                                                                                                                                                                                                                                                                                                                                                                                                                                                                                                                                                                                                                                                                                                                                                                                                                                                                                                                                                                                                                                                                                                                                                                                                                                                                                                                                                                             |                                                 |                                                       |                                         |  |
| Print Name of Water Well Contractor an                                                                                                                                                                                                                                                                                                                                                                                                                                                                                                                                                                                                                                                                                                                                                                                                                                                                                                                                                                                                                                                                                                                                                                                                                                                                                                                                                                                                                                                                                                                                                                                                                                                                                                                                                                                                                                                                                                                                                                                                                                                                                         | d License No.                                   | Signatur                                              | f Water Well Contractor                 |  |