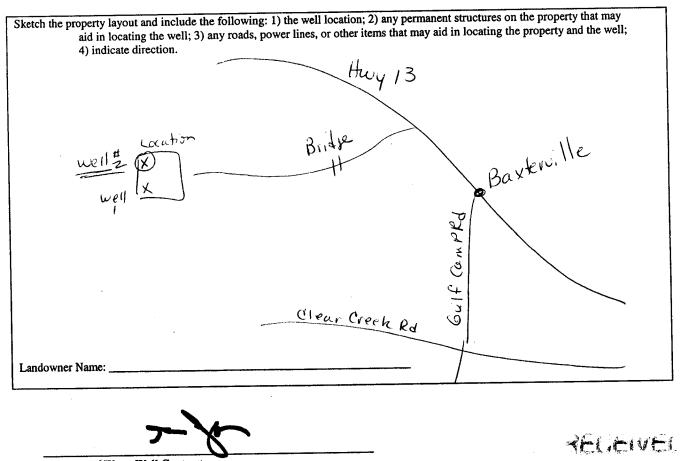

| 2nd of 2 wells                                                                                                                                                                                                     | on Cameron 3                                                      | 51-1-412H                                                                                                                                               |
|--------------------------------------------------------------------------------------------------------------------------------------------------------------------------------------------------------------------|-------------------------------------------------------------------|---------------------------------------------------------------------------------------------------------------------------------------------------------|
| State We                                                                                                                                                                                                           | ell Report                                                        |                                                                                                                                                         |
| State Well Report<br>Part 1<br>Part 1<br>Mississippi Department of Environmental Quality<br>Office of Land and Water Resources<br>P.O. Box 10631<br>Jackson, MS 39289-0631<br>(601)961-5210<br>(601)354-6938 (fax) |                                                                   | For Office Use Only:           Aquifer:                                                                                                                 |
| State Law requires that this report be prepared by the 30 days of completion of drilling of the well.                                                                                                              |                                                                   |                                                                                                                                                         |
| Well Owner Information                                                                                                                                                                                             |                                                                   | Location $\mathcal{A} \mathcal{A} \mathcal{A} \mathcal{A} \mathcal{A} \mathcal{A} \mathcal{A} \mathcal{A} $                                             |
| Owner Name Penn-Va Oil 3 Gas                                                                                                                                                                                       | 44                                                                | _" Longitude: <u>89 • 38 .45 "</u>                                                                                                                      |
| Mailing Address: 2550 E. Stone Drive                                                                                                                                                                               | Method of Lat/Long (circle o                                      | ne): Conventional Survey,                                                                                                                               |
| Suite 110                                                                                                                                                                                                          |                                                                   | 1 GPS, Survey-grade GPS                                                                                                                                 |
| Kingsport TN 37760<br>City State Zip Code                                                                                                                                                                          | NE 1/4 500 1/4 Sec_ 31                                            |                                                                                                                                                         |
| City State Zip Code<br>Telephone No. (601) 731-4333                                                                                                                                                                | $\frac{\text{NE}}{3}$ Direction $\frac{1}{3}$ Miles $\frac{1}{3}$ | of Baxtery, 11e                                                                                                                                         |
| Well I                                                                                                                                                                                                             | L<br>Data                                                         | <u></u>                                                                                                                                                 |
| Top of lap pipe or reduction in casing:feet. If t                                                                                                                                                                  | well drilling completed:                                          | $\frac{2 9 0}{10}$ $\frac{10}{\text{feet}}$ $\frac{PVC}{PVC}$ $\frac{100}{\text{feet}}$ on hole Natural Development<br>creeen, describe on back of page |
| Logs run (circle all applicable) No log run Electric Gamma Ray                                                                                                                                                     | y Density Sonic Neutron                                           | Other:                                                                                                                                                  |
| Name of organization running log(s):<br>I certify that the well was drilled, constructed, and completed in                                                                                                         | accordance with all applicabl                                     | e requirements of the Mississippi                                                                                                                       |
| Department of Environmental Quality and/or the Mississippi De                                                                                                                                                      | partment of Health regulation                                     | ns and state laws.                                                                                                                                      |
| RAYBORN DRILLING, INC O-                                                                                                                                                                                           | 60 7                                                              | -8                                                                                                                                                      |
| Print Name of Water Well Contractor-and License No.                                                                                                                                                                | Signature                                                         | of Water Well Contractor                                                                                                                                |
|                                                                                                                                                                                                                    |                                                                   | MAR I > 2010                                                                                                                                            |
|                                                                                                                                                                                                                    | · · ·                                                             | BY: OLWP                                                                                                                                                |

| art 2                                                                                                                                                                                                                                          | For Office Use Only:                                                                                                                                                                                                                                                                                                                                                     |
|------------------------------------------------------------------------------------------------------------------------------------------------------------------------------------------------------------------------------------------------|--------------------------------------------------------------------------------------------------------------------------------------------------------------------------------------------------------------------------------------------------------------------------------------------------------------------------------------------------------------------------|
| art 2                                                                                                                                                                                                                                          | For Office Use Only                                                                                                                                                                                                                                                                                                                                                      |
| STATE WELL REPORT<br>Part 2<br>Pump Installer's Completion Report<br>Mississippi Department of Environmental Quality<br>Office of Land and Water Resources<br>P.O. Box 10631<br>Jackson, MS 39289-0631<br>(601)961-5210<br>(601)354-6938 (fax) |                                                                                                                                                                                                                                                                                                                                                                          |
|                                                                                                                                                                                                                                                |                                                                                                                                                                                                                                                                                                                                                                          |
|                                                                                                                                                                                                                                                | ll LocationLongitude:                                                                                                                                                                                                                                                                                                                                                    |
| Method of Lat/Long (circle one): Conventional Survey,                                                                                                                                                                                          |                                                                                                                                                                                                                                                                                                                                                                          |
| USGS quad, Hand-held GPS, Survey-grade GPS                                                                                                                                                                                                     |                                                                                                                                                                                                                                                                                                                                                                          |
| $\underline{ \frac{14}{14} \text{ Sec } \underline{31}}_{\text{Distance}} \text{ Twn} \underline{2N}_{\text{Rng}} \underline{16W}}$                                                                                                            |                                                                                                                                                                                                                                                                                                                                                                          |
| <u>3</u> Miles <u>W</u> of <u>Baxteru</u> , lle                                                                                                                                                                                                |                                                                                                                                                                                                                                                                                                                                                                          |
|                                                                                                                                                                                                                                                | ower Type<br>Circle one                                                                                                                                                                                                                                                                                                                                                  |
|                                                                                                                                                                                                                                                |                                                                                                                                                                                                                                                                                                                                                                          |
|                                                                                                                                                                                                                                                |                                                                                                                                                                                                                                                                                                                                                                          |
|                                                                                                                                                                                                                                                |                                                                                                                                                                                                                                                                                                                                                                          |
|                                                                                                                                                                                                                                                | r (specify):                                                                                                                                                                                                                                                                                                                                                             |
| Horse Power Rating of Moto                                                                                                                                                                                                                     | $r: \underline{-5} \overline{r}$                                                                                                                                                                                                                                                                                                                                         |
|                                                                                                                                                                                                                                                |                                                                                                                                                                                                                                                                                                                                                                          |
| Number of Stages:                                                                                                                                                                                                                              | 8                                                                                                                                                                                                                                                                                                                                                                        |
|                                                                                                                                                                                                                                                | leasuring Water Level                                                                                                                                                                                                                                                                                                                                                    |
|                                                                                                                                                                                                                                                | Circle one                                                                                                                                                                                                                                                                                                                                                               |
|                                                                                                                                                                                                                                                | easuring Line Steel Tape                                                                                                                                                                                                                                                                                                                                                 |
| Other (specify):                                                                                                                                                                                                                               |                                                                                                                                                                                                                                                                                                                                                                          |
| For flowing well, measured                                                                                                                                                                                                                     | shut in head:fe                                                                                                                                                                                                                                                                                                                                                          |
| -                                                                                                                                                                                                                                              |                                                                                                                                                                                                                                                                                                                                                                          |
| i de la companya de l                                                                                                                                |                                                                                                                                                                                                                                                                                                                                                                          |
|                                                                                                                                                                                                                                                |                                                                                                                                                                                                                                                                                                                                                                          |
|                                                                                                                                                                                                                                                |                                                                                                                                                                                                                                                                                                                                                                          |
| st of my knowledge.                                                                                                                                                                                                                            | -                                                                                                                                                                                                                                                                                                                                                                        |
|                                                                                                                                                                                                                                                |                                                                                                                                                                                                                                                                                                                                                                          |
| Signature of Pump                                                                                                                                                                                                                              | Installer                                                                                                                                                                                                                                                                                                                                                                |
| Signature of Pump                                                                                                                                                                                                                              | RECEIVE                                                                                                                                                                                                                                                                                                                                                                  |
|                                                                                                                                                                                                                                                | Box 10631<br>MS 39289-0631<br>)961-5210<br>54-6938 (fax)<br>all and filed with the Department<br>Well<br>Latitude:<br>Method of Lat/Long (circle of<br>USGS quad, Hand<br>1414 Sec<br>Distance Direction<br>3_Miles<br>Diesel Engine Gasol<br>Electric Motor Hand<br>Windmill Other<br>Horse Power Rating of Motor<br>Setting Depth:<br>Number of Stages:<br>Method of M |