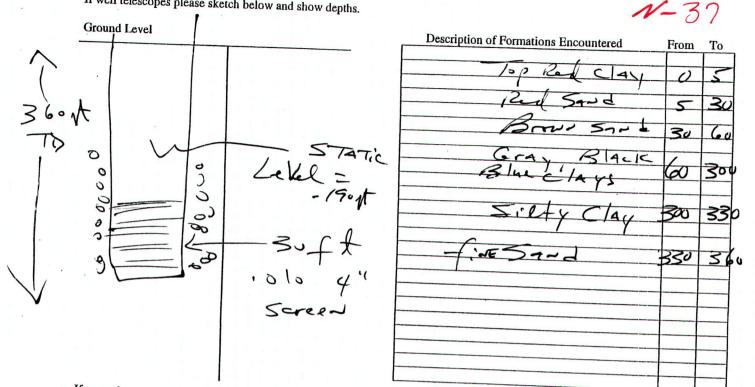

JUL 0 2 2007 BY: OLWR If well telescopes please sketch below and show depths.

If more than one screen, show location of each on sketch

Sketch the property layout and include the following: 1) the well location; 2) any permanent structures on the property that may aid in locating the well; 3) any roads, power lines, or other items that may aid in locating the property and the well; 385 CR NUL XX anford Thomas Landowner Name: Signature of Water Well Contractor