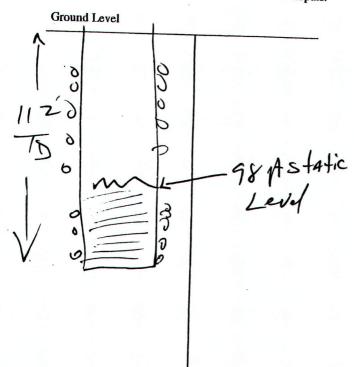

If well telescopes please sketch below and show depths.

| Description of Formations Encountered | From | То  |
|---------------------------------------|------|-----|
| Top Red Clay                          | 0    | 10  |
| Red SANd                              | 10   | 30  |
| Brown SANI                            | 30   | 95  |
| white Sand                            | 95   | 112 |
|                                       |      |     |
|                                       |      |     |
|                                       |      |     |
|                                       |      |     |
|                                       |      |     |
|                                       |      |     |
|                                       |      |     |
|                                       |      |     |
|                                       |      |     |
|                                       | -    |     |

If more than one screen, show location of each on sketch

Sketch the property layout and include the following: 1) the well location; 2) any permanent structures on the property that may aid in locating the well; 3) any roads, power lines, or other items that may aid in locating the property and the well; CR 378 Billy Maples