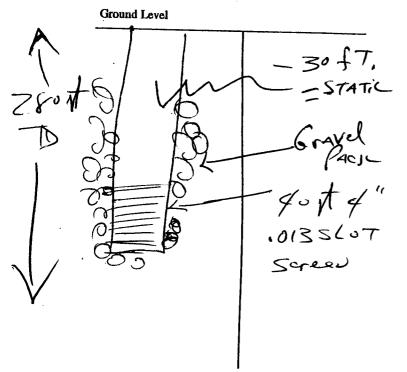

| County: (A Ayette                                                                                                                                                                                                                                                                                                                                                                                                                                                                                                                                                                                                                                                                                                                                                                                                                                                                                                                                                                                                                                                                                                                                                                                                                                                                                                                                                                                                                                                                                                                                                                                                                                                                                                                                                                                                                                                                                                                                                                                                                                                                                                             | State V                         | Vell Report                   |                          |  |  |  |
|-------------------------------------------------------------------------------------------------------------------------------------------------------------------------------------------------------------------------------------------------------------------------------------------------------------------------------------------------------------------------------------------------------------------------------------------------------------------------------------------------------------------------------------------------------------------------------------------------------------------------------------------------------------------------------------------------------------------------------------------------------------------------------------------------------------------------------------------------------------------------------------------------------------------------------------------------------------------------------------------------------------------------------------------------------------------------------------------------------------------------------------------------------------------------------------------------------------------------------------------------------------------------------------------------------------------------------------------------------------------------------------------------------------------------------------------------------------------------------------------------------------------------------------------------------------------------------------------------------------------------------------------------------------------------------------------------------------------------------------------------------------------------------------------------------------------------------------------------------------------------------------------------------------------------------------------------------------------------------------------------------------------------------------------------------------------------------------------------------------------------------|---------------------------------|-------------------------------|--------------------------|--|--|--|
| 1                                                                                                                                                                                                                                                                                                                                                                                                                                                                                                                                                                                                                                                                                                                                                                                                                                                                                                                                                                                                                                                                                                                                                                                                                                                                                                                                                                                                                                                                                                                                                                                                                                                                                                                                                                                                                                                                                                                                                                                                                                                                                                                             |                                 | Part 1                        | For Office Use Only:     |  |  |  |
| Permit #:                                                                                                                                                                                                                                                                                                                                                                                                                                                                                                                                                                                                                                                                                                                                                                                                                                                                                                                                                                                                                                                                                                                                                                                                                                                                                                                                                                                                                                                                                                                                                                                                                                                                                                                                                                                                                                                                                                                                                                                                                                                                                                                     | Mississippi Departme            | nt of Environmental Quality   | Aquifer:                 |  |  |  |
| Driller: Leeper Drilling                                                                                                                                                                                                                                                                                                                                                                                                                                                                                                                                                                                                                                                                                                                                                                                                                                                                                                                                                                                                                                                                                                                                                                                                                                                                                                                                                                                                                                                                                                                                                                                                                                                                                                                                                                                                                                                                                                                                                                                                                                                                                                      | The of Land and Water Resources |                               | 70                       |  |  |  |
|                                                                                                                                                                                                                                                                                                                                                                                                                                                                                                                                                                                                                                                                                                                                                                                                                                                                                                                                                                                                                                                                                                                                                                                                                                                                                                                                                                                                                                                                                                                                                                                                                                                                                                                                                                                                                                                                                                                                                                                                                                                                                                                               | P.O                             | Box 10631                     | Well #:                  |  |  |  |
| Date drilling completed: 11-1-45                                                                                                                                                                                                                                                                                                                                                                                                                                                                                                                                                                                                                                                                                                                                                                                                                                                                                                                                                                                                                                                                                                                                                                                                                                                                                                                                                                                                                                                                                                                                                                                                                                                                                                                                                                                                                                                                                                                                                                                                                                                                                              | Jackson, r<br>(601)             | MS 39289-0631<br>)961-5210    | L. S. Elevation:         |  |  |  |
|                                                                                                                                                                                                                                                                                                                                                                                                                                                                                                                                                                                                                                                                                                                                                                                                                                                                                                                                                                                                                                                                                                                                                                                                                                                                                                                                                                                                                                                                                                                                                                                                                                                                                                                                                                                                                                                                                                                                                                                                                                                                                                                               | (601)35                         | i4-6938 (fax)                 |                          |  |  |  |
| State Law requires that this was                                                                                                                                                                                                                                                                                                                                                                                                                                                                                                                                                                                                                                                                                                                                                                                                                                                                                                                                                                                                                                                                                                                                                                                                                                                                                                                                                                                                                                                                                                                                                                                                                                                                                                                                                                                                                                                                                                                                                                                                                                                                                              |                                 | · OSSG (IAX)                  | E-log #:                 |  |  |  |
| State Law requires that this report be prepared by the driller in detail and filed with the Department within  Well Owner Information                                                                                                                                                                                                                                                                                                                                                                                                                                                                                                                                                                                                                                                                                                                                                                                                                                                                                                                                                                                                                                                                                                                                                                                                                                                                                                                                                                                                                                                                                                                                                                                                                                                                                                                                                                                                                                                                                                                                                                                         |                                 |                               |                          |  |  |  |
| Well Owner Information                                                                                                                                                                                                                                                                                                                                                                                                                                                                                                                                                                                                                                                                                                                                                                                                                                                                                                                                                                                                                                                                                                                                                                                                                                                                                                                                                                                                                                                                                                                                                                                                                                                                                                                                                                                                                                                                                                                                                                                                                                                                                                        | tion                            | T                             | the Department within    |  |  |  |
| Owner Name Carothers Co                                                                                                                                                                                                                                                                                                                                                                                                                                                                                                                                                                                                                                                                                                                                                                                                                                                                                                                                                                                                                                                                                                                                                                                                                                                                                                                                                                                                                                                                                                                                                                                                                                                                                                                                                                                                                                                                                                                                                                                                                                                                                                       | ~ T 2 C                         | 1                             | Location                 |  |  |  |
| Mailing Address: South Major                                                                                                                                                                                                                                                                                                                                                                                                                                                                                                                                                                                                                                                                                                                                                                                                                                                                                                                                                                                                                                                                                                                                                                                                                                                                                                                                                                                                                                                                                                                                                                                                                                                                                                                                                                                                                                                                                                                                                                                                                                                                                                  |                                 | Latitude:                     | " Longitude:, "          |  |  |  |
| Maining Address: Journ ///4/3                                                                                                                                                                                                                                                                                                                                                                                                                                                                                                                                                                                                                                                                                                                                                                                                                                                                                                                                                                                                                                                                                                                                                                                                                                                                                                                                                                                                                                                                                                                                                                                                                                                                                                                                                                                                                                                                                                                                                                                                                                                                                                 | <b>√</b>                        | Made I as                     | Longitude:"              |  |  |  |
|                                                                                                                                                                                                                                                                                                                                                                                                                                                                                                                                                                                                                                                                                                                                                                                                                                                                                                                                                                                                                                                                                                                                                                                                                                                                                                                                                                                                                                                                                                                                                                                                                                                                                                                                                                                                                                                                                                                                                                                                                                                                                                                               |                                 | Method of Lat/Long (circle on | e): Conventional Survey. |  |  |  |
| WAter Valley MS 389/2 USGS quad, Hand-held GPS, Survey-grade GPS                                                                                                                                                                                                                                                                                                                                                                                                                                                                                                                                                                                                                                                                                                                                                                                                                                                                                                                                                                                                                                                                                                                                                                                                                                                                                                                                                                                                                                                                                                                                                                                                                                                                                                                                                                                                                                                                                                                                                                                                                                                              |                                 |                               |                          |  |  |  |
| City Variety                                                                                                                                                                                                                                                                                                                                                                                                                                                                                                                                                                                                                                                                                                                                                                                                                                                                                                                                                                                                                                                                                                                                                                                                                                                                                                                                                                                                                                                                                                                                                                                                                                                                                                                                                                                                                                                                                                                                                                                                                                                                                                                  | 113 38965                       | 76                            | ors, Survey-grade GPS    |  |  |  |
| City Stale                                                                                                                                                                                                                                                                                                                                                                                                                                                                                                                                                                                                                                                                                                                                                                                                                                                                                                                                                                                                                                                                                                                                                                                                                                                                                                                                                                                                                                                                                                                                                                                                                                                                                                                                                                                                                                                                                                                                                                                                                                                                                                                    |                                 | ¼ ¼ Sec_ Z 9                  | Twn 301 Rng 75           |  |  |  |
| Telephone No. (601) 209-14                                                                                                                                                                                                                                                                                                                                                                                                                                                                                                                                                                                                                                                                                                                                                                                                                                                                                                                                                                                                                                                                                                                                                                                                                                                                                                                                                                                                                                                                                                                                                                                                                                                                                                                                                                                                                                                                                                                                                                                                                                                                                                    | 74                              | Distance Direction            | 95 3n                    |  |  |  |
| Telephone No. (601) 209-1474  Distance Direction Nearest Town  Miles of                                                                                                                                                                                                                                                                                                                                                                                                                                                                                                                                                                                                                                                                                                                                                                                                                                                                                                                                                                                                                                                                                                                                                                                                                                                                                                                                                                                                                                                                                                                                                                                                                                                                                                                                                                                                                                                                                                                                                                                                                                                       |                                 |                               |                          |  |  |  |
| Duran                                                                                                                                                                                                                                                                                                                                                                                                                                                                                                                                                                                                                                                                                                                                                                                                                                                                                                                                                                                                                                                                                                                                                                                                                                                                                                                                                                                                                                                                                                                                                                                                                                                                                                                                                                                                                                                                                                                                                                                                                                                                                                                         | Well D                          | ata                           |                          |  |  |  |
| Purpose of Well (circle one) Home Indus                                                                                                                                                                                                                                                                                                                                                                                                                                                                                                                                                                                                                                                                                                                                                                                                                                                                                                                                                                                                                                                                                                                                                                                                                                                                                                                                                                                                                                                                                                                                                                                                                                                                                                                                                                                                                                                                                                                                                                                                                                                                                       | belok Britis                    |                               | ELLICE                   |  |  |  |
| Date well drilling started                                                                                                                                                                                                                                                                                                                                                                                                                                                                                                                                                                                                                                                                                                                                                                                                                                                                                                                                                                                                                                                                                                                                                                                                                                                                                                                                                                                                                                                                                                                                                                                                                                                                                                                                                                                                                                                                                                                                                                                                                                                                                                    | - concaupply                    | Irrigation Fish Culture (     | Other: Complex           |  |  |  |
| Date will a succession of the |                                 |                               |                          |  |  |  |
| If flowing, method of flow regulation: Valve Other (describe)                                                                                                                                                                                                                                                                                                                                                                                                                                                                                                                                                                                                                                                                                                                                                                                                                                                                                                                                                                                                                                                                                                                                                                                                                                                                                                                                                                                                                                                                                                                                                                                                                                                                                                                                                                                                                                                                                                                                                                                                                                                                 |                                 |                               |                          |  |  |  |
| Static Water I Other (describe)                                                                                                                                                                                                                                                                                                                                                                                                                                                                                                                                                                                                                                                                                                                                                                                                                                                                                                                                                                                                                                                                                                                                                                                                                                                                                                                                                                                                                                                                                                                                                                                                                                                                                                                                                                                                                                                                                                                                                                                                                                                                                               |                                 |                               |                          |  |  |  |
| feet above of below/circle one) but                                                                                                                                                                                                                                                                                                                                                                                                                                                                                                                                                                                                                                                                                                                                                                                                                                                                                                                                                                                                                                                                                                                                                                                                                                                                                                                                                                                                                                                                                                                                                                                                                                                                                                                                                                                                                                                                                                                                                                                                                                                                                           |                                 |                               |                          |  |  |  |
| Static Water Level:Other (describe)  Method of Measurement (circle one) steel tape electric tape air line other:                                                                                                                                                                                                                                                                                                                                                                                                                                                                                                                                                                                                                                                                                                                                                                                                                                                                                                                                                                                                                                                                                                                                                                                                                                                                                                                                                                                                                                                                                                                                                                                                                                                                                                                                                                                                                                                                                                                                                                                                              |                                 |                               |                          |  |  |  |
| Hole depth: Steel tape electric tape air line other:                                                                                                                                                                                                                                                                                                                                                                                                                                                                                                                                                                                                                                                                                                                                                                                                                                                                                                                                                                                                                                                                                                                                                                                                                                                                                                                                                                                                                                                                                                                                                                                                                                                                                                                                                                                                                                                                                                                                                                                                                                                                          |                                 |                               |                          |  |  |  |
| Hole depth:                                                                                                                                                                                                                                                                                                                                                                                                                                                                                                                                                                                                                                                                                                                                                                                                                                                                                                                                                                                                                                                                                                                                                                                                                                                                                                                                                                                                                                                                                                                                                                                                                                                                                                                                                                                                                                                                                                                                                                                                                                                                                                                   |                                 |                               |                          |  |  |  |
| Type of grout (circle one): Cement Bentonite Mix                                                                                                                                                                                                                                                                                                                                                                                                                                                                                                                                                                                                                                                                                                                                                                                                                                                                                                                                                                                                                                                                                                                                                                                                                                                                                                                                                                                                                                                                                                                                                                                                                                                                                                                                                                                                                                                                                                                                                                                                                                                                              |                                 |                               |                          |  |  |  |
| Casing length: 200                                                                                                                                                                                                                                                                                                                                                                                                                                                                                                                                                                                                                                                                                                                                                                                                                                                                                                                                                                                                                                                                                                                                                                                                                                                                                                                                                                                                                                                                                                                                                                                                                                                                                                                                                                                                                                                                                                                                                                                                                                                                                                            | MIX)                            |                               |                          |  |  |  |
| inches Type of casing:                                                                                                                                                                                                                                                                                                                                                                                                                                                                                                                                                                                                                                                                                                                                                                                                                                                                                                                                                                                                                                                                                                                                                                                                                                                                                                                                                                                                                                                                                                                                                                                                                                                                                                                                                                                                                                                                                                                                                                                                                                                                                                        |                                 |                               |                          |  |  |  |
| Screen length: 40 feet Screen di                                                                                                                                                                                                                                                                                                                                                                                                                                                                                                                                                                                                                                                                                                                                                                                                                                                                                                                                                                                                                                                                                                                                                                                                                                                                                                                                                                                                                                                                                                                                                                                                                                                                                                                                                                                                                                                                                                                                                                                                                                                                                              | 1.1.1                           |                               |                          |  |  |  |
| Screen slot size: 12/3                                                                                                                                                                                                                                                                                                                                                                                                                                                                                                                                                                                                                                                                                                                                                                                                                                                                                                                                                                                                                                                                                                                                                                                                                                                                                                                                                                                                                                                                                                                                                                                                                                                                                                                                                                                                                                                                                                                                                                                                                                                                                                        |                                 |                               |                          |  |  |  |
| inches Setting depth: From                                                                                                                                                                                                                                                                                                                                                                                                                                                                                                                                                                                                                                                                                                                                                                                                                                                                                                                                                                                                                                                                                                                                                                                                                                                                                                                                                                                                                                                                                                                                                                                                                                                                                                                                                                                                                                                                                                                                                                                                                                                                                                    |                                 |                               |                          |  |  |  |
| Gravel pooled / v.                                                                                                                                                                                                                                                                                                                                                                                                                                                                                                                                                                                                                                                                                                                                                                                                                                                                                                                                                                                                                                                                                                                                                                                                                                                                                                                                                                                                                                                                                                                                                                                                                                                                                                                                                                                                                                                                                                                                                                                                                                                                                                            |                                 |                               |                          |  |  |  |
| Gravel packed Underreamed Telescoped Open hole Natural Development                                                                                                                                                                                                                                                                                                                                                                                                                                                                                                                                                                                                                                                                                                                                                                                                                                                                                                                                                                                                                                                                                                                                                                                                                                                                                                                                                                                                                                                                                                                                                                                                                                                                                                                                                                                                                                                                                                                                                                                                                                                            |                                 |                               |                          |  |  |  |
| ` Ot                                                                                                                                                                                                                                                                                                                                                                                                                                                                                                                                                                                                                                                                                                                                                                                                                                                                                                                                                                                                                                                                                                                                                                                                                                                                                                                                                                                                                                                                                                                                                                                                                                                                                                                                                                                                                                                                                                                                                                                                                                                                                                                          | her (describe):                 |                               | - cvoropinetti           |  |  |  |
| Top of lap pipe or reduction in casing:                                                                                                                                                                                                                                                                                                                                                                                                                                                                                                                                                                                                                                                                                                                                                                                                                                                                                                                                                                                                                                                                                                                                                                                                                                                                                                                                                                                                                                                                                                                                                                                                                                                                                                                                                                                                                                                                                                                                                                                                                                                                                       |                                 |                               |                          |  |  |  |
| Top of lap pipe or reduction in casing:feet. If telescoped or more than one screen, describe on back of page  Logs run (circle all applicable): No log run. Electric. C.                                                                                                                                                                                                                                                                                                                                                                                                                                                                                                                                                                                                                                                                                                                                                                                                                                                                                                                                                                                                                                                                                                                                                                                                                                                                                                                                                                                                                                                                                                                                                                                                                                                                                                                                                                                                                                                                                                                                                      |                                 |                               |                          |  |  |  |
| Licente Gamma Ray Density Conic N.                                                                                                                                                                                                                                                                                                                                                                                                                                                                                                                                                                                                                                                                                                                                                                                                                                                                                                                                                                                                                                                                                                                                                                                                                                                                                                                                                                                                                                                                                                                                                                                                                                                                                                                                                                                                                                                                                                                                                                                                                                                                                            |                                 |                               |                          |  |  |  |
| Name of organization running log(s):                                                                                                                                                                                                                                                                                                                                                                                                                                                                                                                                                                                                                                                                                                                                                                                                                                                                                                                                                                                                                                                                                                                                                                                                                                                                                                                                                                                                                                                                                                                                                                                                                                                                                                                                                                                                                                                                                                                                                                                                                                                                                          |                                 |                               |                          |  |  |  |
| 1 certify that the well was drilled, constructed and                                                                                                                                                                                                                                                                                                                                                                                                                                                                                                                                                                                                                                                                                                                                                                                                                                                                                                                                                                                                                                                                                                                                                                                                                                                                                                                                                                                                                                                                                                                                                                                                                                                                                                                                                                                                                                                                                                                                                                                                                                                                          |                                 |                               |                          |  |  |  |
| I certify that the well was drilled, constructed, and completed in accordance with all applicable requirements of the Mississippi Department of Environmental Quality and/or the Mississippi Department of Health regulations and state laws.                                                                                                                                                                                                                                                                                                                                                                                                                                                                                                                                                                                                                                                                                                                                                                                                                                                                                                                                                                                                                                                                                                                                                                                                                                                                                                                                                                                                                                                                                                                                                                                                                                                                                                                                                                                                                                                                                 |                                 |                               |                          |  |  |  |
| the description of Health Tegulations and state laws.                                                                                                                                                                                                                                                                                                                                                                                                                                                                                                                                                                                                                                                                                                                                                                                                                                                                                                                                                                                                                                                                                                                                                                                                                                                                                                                                                                                                                                                                                                                                                                                                                                                                                                                                                                                                                                                                                                                                                                                                                                                                         |                                 |                               |                          |  |  |  |
| Leaper 1)-1/10079                                                                                                                                                                                                                                                                                                                                                                                                                                                                                                                                                                                                                                                                                                                                                                                                                                                                                                                                                                                                                                                                                                                                                                                                                                                                                                                                                                                                                                                                                                                                                                                                                                                                                                                                                                                                                                                                                                                                                                                                                                                                                                             |                                 |                               |                          |  |  |  |
| Print Name of Water Well Contractor and Licens                                                                                                                                                                                                                                                                                                                                                                                                                                                                                                                                                                                                                                                                                                                                                                                                                                                                                                                                                                                                                                                                                                                                                                                                                                                                                                                                                                                                                                                                                                                                                                                                                                                                                                                                                                                                                                                                                                                                                                                                                                                                                |                                 | - Charles                     | sen! -                   |  |  |  |
| Contractor and Licens                                                                                                                                                                                                                                                                                                                                                                                                                                                                                                                                                                                                                                                                                                                                                                                                                                                                                                                                                                                                                                                                                                                                                                                                                                                                                                                                                                                                                                                                                                                                                                                                                                                                                                                                                                                                                                                                                                                                                                                                                                                                                                         | ¢ 140.                          | Signature of Water            | Wall of                  |  |  |  |