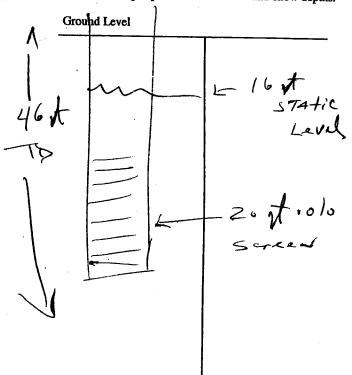

Signature of Water Well CONFINED

JUL 10 2006

EY: OLWE

If well telescopes please sketch below and show depths.

| Description of Formations Encountered | From                                             | То           |
|---------------------------------------|--------------------------------------------------|--------------|
| 10PClAY                               | 0                                                | 5            |
| <u> </u>                              | <del> </del>                                     |              |
| Silty sand                            | 5                                                | 25           |
| SAND                                  | 25                                               | 44           |
|                                       | <del> </del>                                     | <u> </u>     |
|                                       |                                                  |              |
|                                       | <del> </del>                                     | <del> </del> |
|                                       | <del> </del>                                     |              |
|                                       |                                                  |              |
|                                       |                                                  |              |
|                                       | <del> </del>                                     |              |
|                                       | <del> </del>                                     |              |
|                                       |                                                  |              |
|                                       | <b> </b>                                         |              |
|                                       | <del>                                     </del> |              |
|                                       |                                                  |              |
|                                       |                                                  |              |
|                                       |                                                  |              |