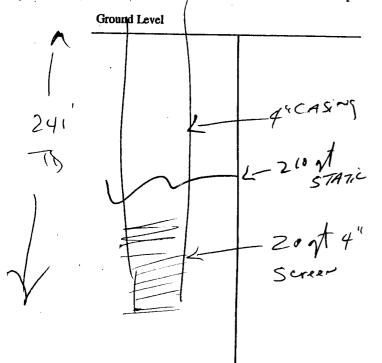

ι

If well telescopes please sketch below and show depths.

| Description of Formations Encountered | From          | То   |
|---------------------------------------|---------------|------|
| TOP CIAN                              | 0             | 14   |
| pled Sand                             | 10            | fu   |
| 13rown Smid                           | 80            | 120  |
| White Said                            | 12            | 1.00 |
| Pink Cla                              | 1.50          | 160  |
| Barrissid                             | 16.           | 200  |
| fine White Sand                       | 200           | -    |
|                                       | 200           | 24 1 |
|                                       |               |      |
|                                       |               |      |
|                                       | {             |      |
|                                       |               |      |
|                                       |               |      |
|                                       |               |      |
|                                       |               |      |
|                                       |               |      |
|                                       |               |      |
|                                       |               |      |
|                                       |               |      |
|                                       |               |      |
|                                       |               |      |
|                                       | <b>├</b> ───┤ |      |
|                                       |               |      |
|                                       | ┣┦            |      |
|                                       |               |      |
|                                       | 1 1           |      |

**J**- 70

If more than one screen, show location of each on sketch

|                                                                    | STATE WELL REPORT                                                                                                                                                                                                              |                                     |  |
|--------------------------------------------------------------------|--------------------------------------------------------------------------------------------------------------------------------------------------------------------------------------------------------------------------------|-------------------------------------|--|
| County:Ayette                                                      | Part 2<br>Pump Installer's Completion Report<br>Mississippi Department of Environmental Quality<br>Office of Land and Water Resources                                                                                          | For Office Use Only:<br>Aquifer:    |  |
| Driller: <u>Leeper</u> Do: 11, -9<br>Date completed: <u>9-15-0</u> | P.O. Box 10631<br>Jackson, MS 39289-0631<br>(601)961-5210<br>(601)354-6938 (fax)                                                                                                                                               | Well #: <u>J- 10</u><br>Elevation:  |  |
| This report should be prepared by the installation of pump.        | e pump installer in detail and filed with the Depart                                                                                                                                                                           | ment within 30 days of the          |  |
| Well Owner Informati                                               |                                                                                                                                                                                                                                | Well Location                       |  |
| Owner Name: P + L + (us -                                          |                                                                                                                                                                                                                                | Longitude:                          |  |
| Mailing Address:                                                   | Method of Lat/Long (circle                                                                                                                                                                                                     | e one): Conventional Survey,        |  |
| cr,                                                                | USGS quad, H                                                                                                                                                                                                                   | land-held GPS, Survey-grade GPS     |  |
| City State /                                                       | <u>Zip Code</u> <u>4</u> <u>4</u> <u>4</u> <u>4</u> <u>4</u> <u>4</u> <u>4</u> <u>5</u> <u>6</u> <u>4</u> <u>4</u> <u>4</u> <u>5</u> <u>6</u> | 15 Twn 55 Rng 54                    |  |
| Telephone No. 662 5-63 - 2                                         | Distance Directio                                                                                                                                                                                                              |                                     |  |
| Telephone No. () 5 - 3 - 2.                                        |                                                                                                                                                                                                                                | of Oxford or<br>- of Oxford or      |  |
| Pump Type                                                          |                                                                                                                                                                                                                                |                                     |  |
| Circle one                                                         |                                                                                                                                                                                                                                | Power Type<br>Circle one            |  |
| Air Lift Jet                                                       | Submersible Diesel Engine Gas                                                                                                                                                                                                  | oline Engine Natural Gas            |  |
| Bucket Piston                                                      | Turbine Electric Motor Han                                                                                                                                                                                                     | nd Tractor PTC                      |  |
| Centrifugal Rotary                                                 | Flowing Well Windmill Oth                                                                                                                                                                                                      | er (specify):                       |  |
| Other (specify):                                                   | Horse Power Rating of Mo                                                                                                                                                                                                       | tor:1 HP                            |  |
| Date Pump Installed:                                               | Setting Depth:                                                                                                                                                                                                                 |                                     |  |
| Rated Pump Capacity:/ ()()                                         |                                                                                                                                                                                                                                |                                     |  |
| Pump Test Data                                                     | Method of 1                                                                                                                                                                                                                    | Measuring Water Level               |  |
| Date Well Tested: <u><u><u>7</u>-15-06</u></u>                     |                                                                                                                                                                                                                                | Circle one                          |  |
| Static Water Level (A): 2/0 Feet B                                 | elow Land Surface                                                                                                                                                                                                              | feasuring Line Steel Tape           |  |
| Pumping Water Level (B):Feet Be                                    | elow Land Surface                                                                                                                                                                                                              |                                     |  |
| Drawdown [(B) - (A)]:Feet B                                        |                                                                                                                                                                                                                                | shut in head:feet                   |  |
| Test Pumping Rate:G                                                | Gallons Per Minute Well yielded                                                                                                                                                                                                | Well yielded GPM with a drawdown of |  |
| Duration of Pump Test (minimum 4 hours):                           | hoursfeet after                                                                                                                                                                                                                | rhours of pumping                   |  |
| I HEREBY CERTIFY that the above statemer<br>Leeper Drilling #      | nts are true to the best of my knowledge.                                                                                                                                                                                      |                                     |  |
| Print Name of Pump Installer and License No.                       | . (if applicable) Signature of Pump                                                                                                                                                                                            | Installer HECEIVE                   |  |
|                                                                    |                                                                                                                                                                                                                                |                                     |  |
|                                                                    | •                                                                                                                                                                                                                              | SEP 28 2006                         |  |