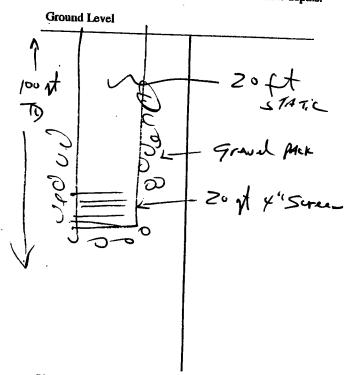

If more than one screen, show location of each on sketch

| Sketch the property layout and include the following: 1) the well location; 2) any permanent structures on the property that aid in locating the well; 3) any roads, power lines, or other items that may aid in locating the property and the distribution. | nt may  |
|--------------------------------------------------------------------------------------------------------------------------------------------------------------------------------------------------------------------------------------------------------------|---------|
| 4) indicate direction.  Will indicate direction.                                                                                                                                                                                                             | e well; |
| CR 2017                                                                                                                                                                                                                                                      |         |
| Landowner Name: A Green                                                                                                                                                                                                                                      |         |