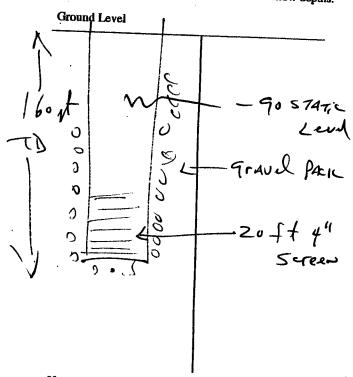

RECEIVED

NOV 2 3 2007 -

BY: OLWA

If well telescopes please sketch below and show depths.

| Description of Formations Encountered | From | To  |
|---------------------------------------|------|-----|
| Red Soul                              | Zo   | 60  |
| Brown Sque                            | 60   | 100 |
| white sand                            | /00  | 160 |
|                                       |      |     |
|                                       |      |     |
|                                       | 1    |     |
|                                       |      |     |
|                                       |      |     |
|                                       |      |     |
|                                       |      |     |
|                                       | 1    | -   |

If more than one screen, show location of each on sketch

Sketch the property layout and include the following: 1) the well location; 2) any permanent structures on the property that may aid in locating the well; 3) any roads, power lines, or other items that may aid in locating the property and the well; 4) indicate direction.