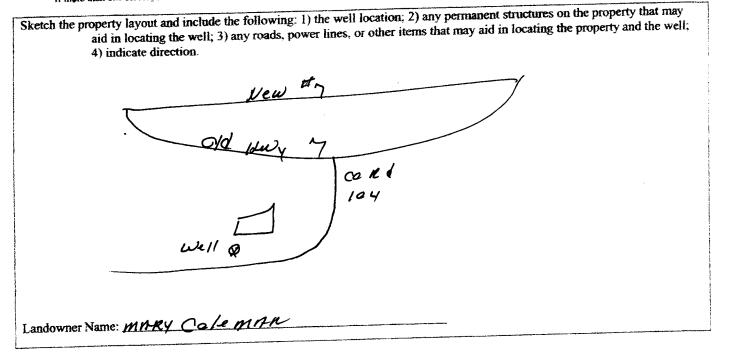

**BY: OLWR** 

| State Law requires that this report be prepared by the | driller in detail and filed with the Department within |
|--------------------------------------------------------|--------------------------------------------------------|
| 30 days of completion of drilling of the well.         |                                                        |
|                                                        | Wall Logation                                          |

| went owner hnormation                                                        | WCM LOCATION                                                      |
|------------------------------------------------------------------------------|-------------------------------------------------------------------|
| Owner Name MARY Cole MAN                                                     | Latitude:°" Longitude:°"                                          |
| Mailing Address: CC A. d 104                                                 | Method of Lat/Long (circle one): Conventional Survey,             |
|                                                                              | USGS quad, Hand-held GPS, Survey-grade GPS                        |
| <u>DIFORD</u> <u>MS</u><br>City State Zip Code                               | <u>¼¼ Sec_5Twn_&amp;SRng_J</u>                                    |
| City State Zip Code                                                          | Distance Direction Nearest Town<br>                               |
| Well                                                                         | Data                                                              |
| Purpose of Well (circle one) Home Industrial Public Suppl                    | y Irrigation Fish Culture Other:                                  |
| Date well drilling started: <u>1-3-26</u> Da                                 | te well drilling completed: 7 - 3 -0 G                            |
| If flowing, method of flow regulation: Valve Othe                            |                                                                   |
| Static Water Level: feet above or below (circle or                           | ne) land surface Date measured: $1 - 3 - 0 \zeta$                 |
| Method of Measurement (circle one) steel tape electric ta                    | ape air line other:                                               |
| Hole depth: Well depth:                                                      | Well grouted to a depth offeet                                    |
| Type of grout (circle one): Cement Gentonite M                               | lix                                                               |
| Casing length:feet Casing diameter:                                          | inches Type of casing:                                            |
| Screen length: <u>10</u> feet Screen diameter: <u>4</u>                      | inches Type of screen: <u>sloted PUC</u>                          |
| Screen slot size:                                                            | m /55 feet to /65 feet                                            |
| Type of completion (circle all applicable): Gravel packed Un                 | derreamed Telescoped Open hole Natural Development                |
| Other (describe):                                                            |                                                                   |
|                                                                              | f telescoped or more than one screen, describe on back of page    |
| Logs run (circle all applicable): No log run Electric Gamma F                | Ray Density Sonic Neutron Other:                                  |
| Name of organization running log(s):                                         | with all applicable requirements of the Mississippi Department of |
| Environmental Quality and/or the Mississippi Department of Health regulation |                                                                   |
|                                                                              |                                                                   |
| FRAnk Lyngford 0-622                                                         | Frank Jang Don RECEIVED                                           |
| Print Name of Water Well Contractor and License No.                          | Signature of Water Well Contractor                                |