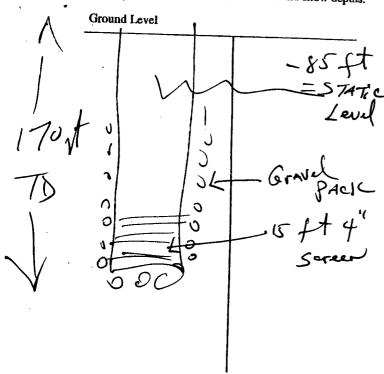

| . / 10. 11.                                                                                                                                                                                                | 1 State V                                       | Vell Report                                 |                           |  |  |
|------------------------------------------------------------------------------------------------------------------------------------------------------------------------------------------------------------|-------------------------------------------------|---------------------------------------------|---------------------------|--|--|
| County: Afalette                                                                                                                                                                                           |                                                 | Part 1                                      | For Office Use Only:      |  |  |
| Permit #:                                                                                                                                                                                                  | Mississippi Department of Environmental Quality |                                             | Aquifer:                  |  |  |
|                                                                                                                                                                                                            | Office of Land and Water Resources              |                                             | ·                         |  |  |
| Driller: Leeper Or. 11mg                                                                                                                                                                                   | P.O. Box 10631                                  |                                             | Well #: <u>E - 103</u>    |  |  |
| Date drilling completed:/-/2 of                                                                                                                                                                            |                                                 | MS 39289-0631                               | L. S. Elevation:          |  |  |
| eming completed                                                                                                                                                                                            |                                                 | )961-5210                                   | L. S. Esevation:          |  |  |
|                                                                                                                                                                                                            |                                                 | 54-6938 (fax)                               | E-log #:                  |  |  |
| State Law requires that this report he prepared by the law                                                                                                                                                 |                                                 |                                             |                           |  |  |
| 30 days of completion of drilling                                                                                                                                                                          | of the well.                                    | s driner in detail and filed w              | ith the Department within |  |  |
| Well Owner Informa                                                                                                                                                                                         | tion                                            | Well                                        | Location                  |  |  |
| Owner Name ERA Realt                                                                                                                                                                                       | 1/                                              |                                             |                           |  |  |
|                                                                                                                                                                                                            |                                                 | Latitude:                                   | " Longitude:"             |  |  |
| Widning Address: > So ka cles and Alie and I                                                                                                                                                               |                                                 | Method of Lat/Long (circle on               |                           |  |  |
| ·                                                                                                                                                                                                          |                                                 | ſ.                                          | GPS, Survey-grade GPS     |  |  |
| City / State Zip Code                                                                                                                                                                                      |                                                 |                                             | Twn 85 Rng 4W             |  |  |
| Telephone No. (667 234_                                                                                                                                                                                    | 84°4                                            | Distance Direction Nearest Town  Miles of X |                           |  |  |
|                                                                                                                                                                                                            |                                                 | Miles W                                     | of oxford                 |  |  |
|                                                                                                                                                                                                            | Well I                                          | Data                                        |                           |  |  |
| Purpose of Well (circle one) Home Indu                                                                                                                                                                     | etrial Dating                                   |                                             | •                         |  |  |
|                                                                                                                                                                                                            | rubne Supply                                    | Irrigation Fish Culture                     | Other:                    |  |  |
| Date well drilling started:/_/                                                                                                                                                                             | Date v                                          | well drilling completed:                    | -17- OL                   |  |  |
| If flowing, method of flow regulation: Valve                                                                                                                                                               | eOther (d.                                      | escribe)                                    |                           |  |  |
| Static Water Level:feet abo                                                                                                                                                                                | Vo or below (birdle one)                        | and our fire                                | 114-00                    |  |  |
| Method of Measurement (circle one)                                                                                                                                                                         | el tene                                         |                                             |                           |  |  |
| Hole depth: / 70 At Well depth                                                                                                                                                                             | b. / 70 1                                       | air line other:                             |                           |  |  |
| Hole depth: Well depth: Well grouted to a depth of feet  Type of grout (circle one): Cement Bentonite Mix                                                                                                  |                                                 |                                             |                           |  |  |
| Bentonite Mix                                                                                                                                                                                              |                                                 |                                             |                           |  |  |
| Casing length: /55 feet Casing diameter: / inches Type of casing: / C                                                                                                                                      |                                                 |                                             |                           |  |  |
| inches Type of screen:                                                                                                                                                                                     |                                                 |                                             |                           |  |  |
| setting depth: From / J feet to / 7 feet                                                                                                                                                                   |                                                 |                                             |                           |  |  |
| Type of completion (circle all applicable): Gravel packed Underreamed Telescoped Open hole Natural Development                                                                                             |                                                 |                                             |                           |  |  |
|                                                                                                                                                                                                            |                                                 |                                             |                           |  |  |
| Top of lap pipe or reduction in casing:                                                                                                                                                                    | fcet. If tele                                   | scoped or more than one                     | •                         |  |  |
| Top of lap pipe or reduction in casing:feet. If telescoped or more than one screen, describe on back of page  Logs run (circle all applicable): No log run Electric Gamma Ray Density Sonic Neutron Other: |                                                 |                                             |                           |  |  |
| Name of organization running locals.                                                                                                                                                                       |                                                 |                                             |                           |  |  |
| I certify that the well was drilled construct                                                                                                                                                              | ed and as 11 11                                 |                                             |                           |  |  |
| I certify that the well was drilled, constructed, and completed in accordance with all applicable requirements of the Mississippi  Department of Environmental Quality and/or the Mississippi              |                                                 |                                             |                           |  |  |
| ) Department of Health regulations and state laws.                                                                                                                                                         |                                                 |                                             |                           |  |  |
| lesper Drilling #0.                                                                                                                                                                                        | 79                                              |                                             |                           |  |  |
|                                                                                                                                                                                                            |                                                 | (X)                                         |                           |  |  |
| Print Name of Water Well Contractor and License No.  Signature of Water Well Contractor and License No.                                                                                                    |                                                 | ster Well Contractor                        |                           |  |  |

RECEIVED

Signature of Water Well Contractor

FEB 0 4 2008

BY: OLWR

| Description of Formations Encountered | From | То |
|---------------------------------------|------|----|
| 700 C)4 y                             | O    | 5  |
| Park Sand                             | 5    | R  |
| white Sand                            | fo   | 17 |
|                                       |      |    |
|                                       |      |    |
|                                       |      |    |
|                                       |      |    |
|                                       |      |    |
|                                       |      |    |
|                                       |      |    |
|                                       |      |    |