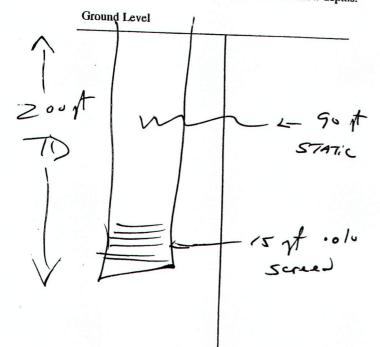

| State V                                                                                                                                                                                                          | Vell Report                                             |  |  |  |
|------------------------------------------------------------------------------------------------------------------------------------------------------------------------------------------------------------------|---------------------------------------------------------|--|--|--|
| County: CH faileTTE                                                                                                                                                                                              | Part 1 For Office Use Only:                             |  |  |  |
| Permit #: Mississippi Departme                                                                                                                                                                                   | nt of Environmental Quality Aquifer:                    |  |  |  |
| Office of Land                                                                                                                                                                                                   | and Water Resources<br>Box 10631 Well #: <u>6-97</u>    |  |  |  |
| Jackson M                                                                                                                                                                                                        | MS 39289-0631                                           |  |  |  |
| (601)                                                                                                                                                                                                            | 961-5210 L. S. Elevation:                               |  |  |  |
|                                                                                                                                                                                                                  | E-log #:                                                |  |  |  |
| State Law requires that this report be prepared by the 30 days of completion of drilling of the well.                                                                                                            | driller in detail and filed with the Department with in |  |  |  |
| 30 days of completion of drilling of the well.<br>Well Owner Information                                                                                                                                         |                                                         |  |  |  |
| Owner Name George Webb                                                                                                                                                                                           | Well Location                                           |  |  |  |
|                                                                                                                                                                                                                  | Latitude:' Longitude:'                                  |  |  |  |
| Mailing Address: Hiway 6 West                                                                                                                                                                                    | Method of Lat/Long (circle one): Conventional Survey,   |  |  |  |
| Oxfred MS 3865                                                                                                                                                                                                   | USGS quad, Hand-held GPS, Survey-grade GPS              |  |  |  |
| Oxfred MS 38655<br>City State Zip Code                                                                                                                                                                           | <u>'4 14 Sec 21 Twn &amp; S Rng 4 W</u>                 |  |  |  |
| Telephone No. (662) 640 - 2495                                                                                                                                                                                   | Distance Direction Nearest Town<br>                     |  |  |  |
| Well Data                                                                                                                                                                                                        |                                                         |  |  |  |
| Purpose of Well (circle one Home Industrial Public Supply Irrigation Fish Culture Other:                                                                                                                         |                                                         |  |  |  |
| Date well drilling started: $6 - 8 - 07$ Date well drilling completed: $6 - 8 - 07$                                                                                                                              |                                                         |  |  |  |
| If flowing, method of flow regulation: Valve Other (describe)                                                                                                                                                    |                                                         |  |  |  |
| Static Water Level: 70 feet above or below (circle one) land surface Date measured: 6-9-07                                                                                                                       |                                                         |  |  |  |
| Method of Measurement (circle one) steel tape electric tape air line other:                                                                                                                                      |                                                         |  |  |  |
| Hole depth: <u>200</u> Well depth: <u>200</u> Well grouted to a depth of <u>10</u> feet                                                                                                                          |                                                         |  |  |  |
| Type of grout (circle one): Cement Bentonite (Mix)                                                                                                                                                               |                                                         |  |  |  |
| Casing length: 185 feet Casing diameter: 4" inches Type of casing: PVC                                                                                                                                           |                                                         |  |  |  |
| Screen length:                                                                                                                                                                                                   |                                                         |  |  |  |
| Screen slot size: <u>')</u> inches Setting depth: From <u>185</u> feet to <u>200</u> feet                                                                                                                        |                                                         |  |  |  |
| Type of completion (circle all applicable): Gravel packed Underreamed Telescoped Open hole Natural Development                                                                                                   |                                                         |  |  |  |
| Other (describe):                                                                                                                                                                                                |                                                         |  |  |  |
| Top of lap pipe or reduction in casing:feet. If telescoped or more than one screen, describe on back of page                                                                                                     |                                                         |  |  |  |
| Logs run (circle all applicable): No log run Electric Gamma Ray Density Sonic Neutron Other:                                                                                                                     |                                                         |  |  |  |
| Name of organization running log(s)                                                                                                                                                                              |                                                         |  |  |  |
| I certify that the well was drilled, constructed, and completed in accordance with all applicable requirements of the Mississippi<br>Department of Environmental Quality and (an the Minister of the Mississippi |                                                         |  |  |  |
| #                                                                                                                                                                                                                |                                                         |  |  |  |
| Leaper Drilling # 0079                                                                                                                                                                                           | - Roman                                                 |  |  |  |
| Print Name of Water Well Contractor and License No.                                                                                                                                                              | Signature of Water Well Contractor                      |  |  |  |