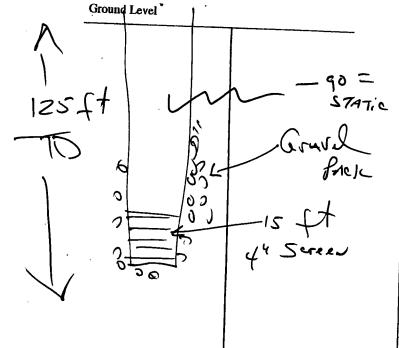

ι

BY: OLWR

If well telescopes please sketch below and show depths.

| Description of Formations Encountered | From | То  |  |
|---------------------------------------|------|-----|--|
| Red Clay                              | 0    | 10  |  |
| Brown Sand                            | 70   | 70  |  |
| White Sord                            | 70   | 125 |  |
|                                       |      |     |  |
|                                       |      |     |  |
|                                       |      |     |  |
|                                       |      |     |  |
|                                       |      |     |  |
|                                       |      |     |  |

C-19

If more than one screen, show location of each on sketch

Sketch the property layout and include the following: 1) the well location; 2) any permanent structures on the property that may aid in locating the well; 3) any roads, power lines, or other items that may aid in locating the property and the well; omE pul Row MC Carty Landowner Name: ( Signature of Water Well Sontractor