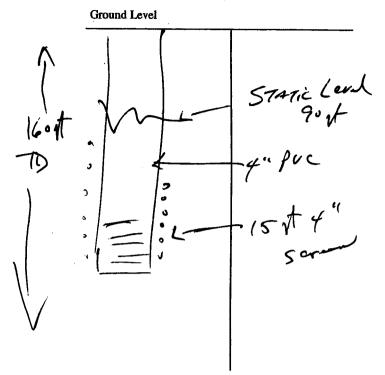

| .:                                                                                                                                                                                                              | 7 State Well Report -                                                                                                                                                                                                                                                                                                                                                                                                                                                                                                                                                                                                                                                                                                                                                                                                                                                                                                                                                                                                                                                                                                                                                                                                                                                                                                                                                                                                                                                                                                                                                                                                                                                                                                                                                                                                                                                                                                                                                                                                                                                                                                          |                                                       |                           |  |  |
|-----------------------------------------------------------------------------------------------------------------------------------------------------------------------------------------------------------------|--------------------------------------------------------------------------------------------------------------------------------------------------------------------------------------------------------------------------------------------------------------------------------------------------------------------------------------------------------------------------------------------------------------------------------------------------------------------------------------------------------------------------------------------------------------------------------------------------------------------------------------------------------------------------------------------------------------------------------------------------------------------------------------------------------------------------------------------------------------------------------------------------------------------------------------------------------------------------------------------------------------------------------------------------------------------------------------------------------------------------------------------------------------------------------------------------------------------------------------------------------------------------------------------------------------------------------------------------------------------------------------------------------------------------------------------------------------------------------------------------------------------------------------------------------------------------------------------------------------------------------------------------------------------------------------------------------------------------------------------------------------------------------------------------------------------------------------------------------------------------------------------------------------------------------------------------------------------------------------------------------------------------------------------------------------------------------------------------------------------------------|-------------------------------------------------------|---------------------------|--|--|
| County: CAfayette                                                                                                                                                                                               | Part 1                                                                                                                                                                                                                                                                                                                                                                                                                                                                                                                                                                                                                                                                                                                                                                                                                                                                                                                                                                                                                                                                                                                                                                                                                                                                                                                                                                                                                                                                                                                                                                                                                                                                                                                                                                                                                                                                                                                                                                                                                                                                                                                         |                                                       | For Office Use Only:      |  |  |
| County:                                                                                                                                                                                                         | Part 1 Mississippi Department of Environmental Quality                                                                                                                                                                                                                                                                                                                                                                                                                                                                                                                                                                                                                                                                                                                                                                                                                                                                                                                                                                                                                                                                                                                                                                                                                                                                                                                                                                                                                                                                                                                                                                                                                                                                                                                                                                                                                                                                                                                                                                                                                                                                         |                                                       |                           |  |  |
| Permit #:                                                                                                                                                                                                       |                                                                                                                                                                                                                                                                                                                                                                                                                                                                                                                                                                                                                                                                                                                                                                                                                                                                                                                                                                                                                                                                                                                                                                                                                                                                                                                                                                                                                                                                                                                                                                                                                                                                                                                                                                                                                                                                                                                                                                                                                                                                                                                                |                                                       | Aquifer:                  |  |  |
| Driller: Leepar Drilling                                                                                                                                                                                        |                                                                                                                                                                                                                                                                                                                                                                                                                                                                                                                                                                                                                                                                                                                                                                                                                                                                                                                                                                                                                                                                                                                                                                                                                                                                                                                                                                                                                                                                                                                                                                                                                                                                                                                                                                                                                                                                                                                                                                                                                                                                                                                                | and Water Resources                                   | Well #: B 59              |  |  |
| Driller: Lepar Orillers                                                                                                                                                                                         | 1                                                                                                                                                                                                                                                                                                                                                                                                                                                                                                                                                                                                                                                                                                                                                                                                                                                                                                                                                                                                                                                                                                                                                                                                                                                                                                                                                                                                                                                                                                                                                                                                                                                                                                                                                                                                                                                                                                                                                                                                                                                                                                                              | Box 10631                                             | 11011 11.19               |  |  |
| Date drilling completed: 10-22-05                                                                                                                                                                               | •                                                                                                                                                                                                                                                                                                                                                                                                                                                                                                                                                                                                                                                                                                                                                                                                                                                                                                                                                                                                                                                                                                                                                                                                                                                                                                                                                                                                                                                                                                                                                                                                                                                                                                                                                                                                                                                                                                                                                                                                                                                                                                                              | IS 39289-0631                                         | L. S. Elevation:          |  |  |
| Date drining completed:                                                                                                                                                                                         |                                                                                                                                                                                                                                                                                                                                                                                                                                                                                                                                                                                                                                                                                                                                                                                                                                                                                                                                                                                                                                                                                                                                                                                                                                                                                                                                                                                                                                                                                                                                                                                                                                                                                                                                                                                                                                                                                                                                                                                                                                                                                                                                | 961-5210                                              |                           |  |  |
|                                                                                                                                                                                                                 | (601)35                                                                                                                                                                                                                                                                                                                                                                                                                                                                                                                                                                                                                                                                                                                                                                                                                                                                                                                                                                                                                                                                                                                                                                                                                                                                                                                                                                                                                                                                                                                                                                                                                                                                                                                                                                                                                                                                                                                                                                                                                                                                                                                        | 4-6938 (fax)                                          | E-log #:                  |  |  |
| State Law requires that this reposition of drilling                                                                                                                                                             | of the well.                                                                                                                                                                                                                                                                                                                                                                                                                                                                                                                                                                                                                                                                                                                                                                                                                                                                                                                                                                                                                                                                                                                                                                                                                                                                                                                                                                                                                                                                                                                                                                                                                                                                                                                                                                                                                                                                                                                                                                                                                                                                                                                   | driller in detail and filed w                         | ith the Department within |  |  |
| Well Owner Information                                                                                                                                                                                          |                                                                                                                                                                                                                                                                                                                                                                                                                                                                                                                                                                                                                                                                                                                                                                                                                                                                                                                                                                                                                                                                                                                                                                                                                                                                                                                                                                                                                                                                                                                                                                                                                                                                                                                                                                                                                                                                                                                                                                                                                                                                                                                                | Well                                                  | Location                  |  |  |
| Owner Name Clay Nelson                                                                                                                                                                                          |                                                                                                                                                                                                                                                                                                                                                                                                                                                                                                                                                                                                                                                                                                                                                                                                                                                                                                                                                                                                                                                                                                                                                                                                                                                                                                                                                                                                                                                                                                                                                                                                                                                                                                                                                                                                                                                                                                                                                                                                                                                                                                                                | Latitude:°' Longitude:°'"                             |                           |  |  |
| Mailing Address: 56 words or Ridge Roll                                                                                                                                                                         |                                                                                                                                                                                                                                                                                                                                                                                                                                                                                                                                                                                                                                                                                                                                                                                                                                                                                                                                                                                                                                                                                                                                                                                                                                                                                                                                                                                                                                                                                                                                                                                                                                                                                                                                                                                                                                                                                                                                                                                                                                                                                                                                | Method of Lat/Long (circle one): Conventional Survey, |                           |  |  |
| -                                                                                                                                                                                                               |                                                                                                                                                                                                                                                                                                                                                                                                                                                                                                                                                                                                                                                                                                                                                                                                                                                                                                                                                                                                                                                                                                                                                                                                                                                                                                                                                                                                                                                                                                                                                                                                                                                                                                                                                                                                                                                                                                                                                                                                                                                                                                                                | USGS quad, Hand-held GPS, Survey-grade GPS            |                           |  |  |
| Abbeville                                                                                                                                                                                                       | 45                                                                                                                                                                                                                                                                                                                                                                                                                                                                                                                                                                                                                                                                                                                                                                                                                                                                                                                                                                                                                                                                                                                                                                                                                                                                                                                                                                                                                                                                                                                                                                                                                                                                                                                                                                                                                                                                                                                                                                                                                                                                                                                             | ¼¼ Sec_ 25 _ Twn_ 75 _ Rng 3W                         |                           |  |  |
| City State Zip Code                                                                                                                                                                                             |                                                                                                                                                                                                                                                                                                                                                                                                                                                                                                                                                                                                                                                                                                                                                                                                                                                                                                                                                                                                                                                                                                                                                                                                                                                                                                                                                                                                                                                                                                                                                                                                                                                                                                                                                                                                                                                                                                                                                                                                                                                                                                                                |                                                       |                           |  |  |
| Telephone No. (662) 516 - 35                                                                                                                                                                                    | -08                                                                                                                                                                                                                                                                                                                                                                                                                                                                                                                                                                                                                                                                                                                                                                                                                                                                                                                                                                                                                                                                                                                                                                                                                                                                                                                                                                                                                                                                                                                                                                                                                                                                                                                                                                                                                                                                                                                                                                                                                                                                                                                            | Miles _NE                                             | Nearest Town              |  |  |
|                                                                                                                                                                                                                 | Well I                                                                                                                                                                                                                                                                                                                                                                                                                                                                                                                                                                                                                                                                                                                                                                                                                                                                                                                                                                                                                                                                                                                                                                                                                                                                                                                                                                                                                                                                                                                                                                                                                                                                                                                                                                                                                                                                                                                                                                                                                                                                                                                         | )ata                                                  |                           |  |  |
| Purpose of Well (circle and Home)                                                                                                                                                                               |                                                                                                                                                                                                                                                                                                                                                                                                                                                                                                                                                                                                                                                                                                                                                                                                                                                                                                                                                                                                                                                                                                                                                                                                                                                                                                                                                                                                                                                                                                                                                                                                                                                                                                                                                                                                                                                                                                                                                                                                                                                                                                                                |                                                       |                           |  |  |
| Date well drilling started: Date well drilling completed: |                                                                                                                                                                                                                                                                                                                                                                                                                                                                                                                                                                                                                                                                                                                                                                                                                                                                                                                                                                                                                                                                                                                                                                                                                                                                                                                                                                                                                                                                                                                                                                                                                                                                                                                                                                                                                                                                                                                                                                                                                                                                                                                                |                                                       |                           |  |  |
|                                                                                                                                                                                                                 | and the second s | ·                                                     |                           |  |  |
| If flowing, method of flow regulation: Val-                                                                                                                                                                     |                                                                                                                                                                                                                                                                                                                                                                                                                                                                                                                                                                                                                                                                                                                                                                                                                                                                                                                                                                                                                                                                                                                                                                                                                                                                                                                                                                                                                                                                                                                                                                                                                                                                                                                                                                                                                                                                                                                                                                                                                                                                                                                                |                                                       | ···                       |  |  |
| Static Water Level:feet above or below (circle one) land surface Date measured:                                                                                                                                 |                                                                                                                                                                                                                                                                                                                                                                                                                                                                                                                                                                                                                                                                                                                                                                                                                                                                                                                                                                                                                                                                                                                                                                                                                                                                                                                                                                                                                                                                                                                                                                                                                                                                                                                                                                                                                                                                                                                                                                                                                                                                                                                                |                                                       |                           |  |  |
| Method of Measurement (circle one) steel tape electric tape air line other:                                                                                                                                     |                                                                                                                                                                                                                                                                                                                                                                                                                                                                                                                                                                                                                                                                                                                                                                                                                                                                                                                                                                                                                                                                                                                                                                                                                                                                                                                                                                                                                                                                                                                                                                                                                                                                                                                                                                                                                                                                                                                                                                                                                                                                                                                                |                                                       |                           |  |  |
| Hole depth: (60 1) Well dep                                                                                                                                                                                     | th: 160 15                                                                                                                                                                                                                                                                                                                                                                                                                                                                                                                                                                                                                                                                                                                                                                                                                                                                                                                                                                                                                                                                                                                                                                                                                                                                                                                                                                                                                                                                                                                                                                                                                                                                                                                                                                                                                                                                                                                                                                                                                                                                                                                     | Well grouted to a depth of                            | /Ufeet                    |  |  |
| Type of grout (circle one): Cement                                                                                                                                                                              | Bentonite Mix                                                                                                                                                                                                                                                                                                                                                                                                                                                                                                                                                                                                                                                                                                                                                                                                                                                                                                                                                                                                                                                                                                                                                                                                                                                                                                                                                                                                                                                                                                                                                                                                                                                                                                                                                                                                                                                                                                                                                                                                                                                                                                                  |                                                       |                           |  |  |
| Casing length: 145 feet Casing                                                                                                                                                                                  |                                                                                                                                                                                                                                                                                                                                                                                                                                                                                                                                                                                                                                                                                                                                                                                                                                                                                                                                                                                                                                                                                                                                                                                                                                                                                                                                                                                                                                                                                                                                                                                                                                                                                                                                                                                                                                                                                                                                                                                                                                                                                                                                |                                                       |                           |  |  |
| Screen length: /5 feet Scree                                                                                                                                                                                    | n diameter:                                                                                                                                                                                                                                                                                                                                                                                                                                                                                                                                                                                                                                                                                                                                                                                                                                                                                                                                                                                                                                                                                                                                                                                                                                                                                                                                                                                                                                                                                                                                                                                                                                                                                                                                                                                                                                                                                                                                                                                                                                                                                                                    | _inches Type of screen:                               | Puc                       |  |  |
| Screen slot size: a J/O _inches                                                                                                                                                                                 | Setting depth: From                                                                                                                                                                                                                                                                                                                                                                                                                                                                                                                                                                                                                                                                                                                                                                                                                                                                                                                                                                                                                                                                                                                                                                                                                                                                                                                                                                                                                                                                                                                                                                                                                                                                                                                                                                                                                                                                                                                                                                                                                                                                                                            | 145 feet to 16                                        | <b>U</b> feet             |  |  |
| Type of completion (circle all applicable): Gravel packed Underreamed Telescoped Open hole Natural Development                                                                                                  |                                                                                                                                                                                                                                                                                                                                                                                                                                                                                                                                                                                                                                                                                                                                                                                                                                                                                                                                                                                                                                                                                                                                                                                                                                                                                                                                                                                                                                                                                                                                                                                                                                                                                                                                                                                                                                                                                                                                                                                                                                                                                                                                |                                                       |                           |  |  |
|                                                                                                                                                                                                                 | Other (describe):                                                                                                                                                                                                                                                                                                                                                                                                                                                                                                                                                                                                                                                                                                                                                                                                                                                                                                                                                                                                                                                                                                                                                                                                                                                                                                                                                                                                                                                                                                                                                                                                                                                                                                                                                                                                                                                                                                                                                                                                                                                                                                              |                                                       |                           |  |  |
| Top of lap pipe or reduction in casing:feet. If telescoped or more than one screen, describe on back of page                                                                                                    |                                                                                                                                                                                                                                                                                                                                                                                                                                                                                                                                                                                                                                                                                                                                                                                                                                                                                                                                                                                                                                                                                                                                                                                                                                                                                                                                                                                                                                                                                                                                                                                                                                                                                                                                                                                                                                                                                                                                                                                                                                                                                                                                |                                                       |                           |  |  |
| Logs run (circle all applicable): No log run Electric Gamma Ray Density Sonic Neutron Other:                                                                                                                    |                                                                                                                                                                                                                                                                                                                                                                                                                                                                                                                                                                                                                                                                                                                                                                                                                                                                                                                                                                                                                                                                                                                                                                                                                                                                                                                                                                                                                                                                                                                                                                                                                                                                                                                                                                                                                                                                                                                                                                                                                                                                                                                                |                                                       |                           |  |  |
| Name of organization running log(s)                                                                                                                                                                             |                                                                                                                                                                                                                                                                                                                                                                                                                                                                                                                                                                                                                                                                                                                                                                                                                                                                                                                                                                                                                                                                                                                                                                                                                                                                                                                                                                                                                                                                                                                                                                                                                                                                                                                                                                                                                                                                                                                                                                                                                                                                                                                                |                                                       |                           |  |  |
| I certify that the well was drilled, constructed, and completed in accordance with all applicable requirements of the Mississippi                                                                               |                                                                                                                                                                                                                                                                                                                                                                                                                                                                                                                                                                                                                                                                                                                                                                                                                                                                                                                                                                                                                                                                                                                                                                                                                                                                                                                                                                                                                                                                                                                                                                                                                                                                                                                                                                                                                                                                                                                                                                                                                                                                                                                                |                                                       |                           |  |  |
| Department of Environmental Quality and/or the Mississippi Department of Houlds are 1 de la                                                                                 |                                                                                                                                                                                                                                                                                                                                                                                                                                                                                                                                                                                                                                                                                                                                                                                                                                                                                                                                                                                                                                                                                                                                                                                                                                                                                                                                                                                                                                                                                                                                                                                                                                                                                                                                                                                                                                                                                                                                                                                                                                                                                                                                |                                                       |                           |  |  |
| Leeper Drilling # 0079                                                                                                                                                                                          |                                                                                                                                                                                                                                                                                                                                                                                                                                                                                                                                                                                                                                                                                                                                                                                                                                                                                                                                                                                                                                                                                                                                                                                                                                                                                                                                                                                                                                                                                                                                                                                                                                                                                                                                                                                                                                                                                                                                                                                                                                                                                                                                |                                                       |                           |  |  |
| Print Name of Water Well Contractor and License No.  Signature of Water Well Contractor                                                                                                                         |                                                                                                                                                                                                                                                                                                                                                                                                                                                                                                                                                                                                                                                                                                                                                                                                                                                                                                                                                                                                                                                                                                                                                                                                                                                                                                                                                                                                                                                                                                                                                                                                                                                                                                                                                                                                                                                                                                                                                                                                                                                                                                                                |                                                       | Vater Well Contractor     |  |  |
|                                                                                                                                                                                                                 | <del></del>                                                                                                                                                                                                                                                                                                                                                                                                                                                                                                                                                                                                                                                                                                                                                                                                                                                                                                                                                                                                                                                                                                                                                                                                                                                                                                                                                                                                                                                                                                                                                                                                                                                                                                                                                                                                                                                                                                                                                                                                                                                                                                                    |                                                       | V                         |  |  |