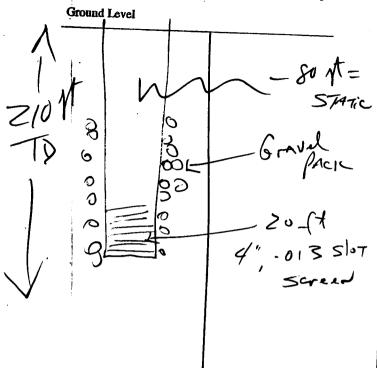

| County: Lafayatta                                | State Well Report                                                                                               |                                                                                                                                                                                                                                                                                                                                                                                                                                                                                                                                                                                                                                                                                                                                                                                                                                                                                                                                                                                                                                                                                                                                                                                                                                                                                                                                                                                                                                                                                                                                                                                                                                                                                                                                                                                                                                                                                                                                                                                                                                                                                                                                |
|--------------------------------------------------|-----------------------------------------------------------------------------------------------------------------|--------------------------------------------------------------------------------------------------------------------------------------------------------------------------------------------------------------------------------------------------------------------------------------------------------------------------------------------------------------------------------------------------------------------------------------------------------------------------------------------------------------------------------------------------------------------------------------------------------------------------------------------------------------------------------------------------------------------------------------------------------------------------------------------------------------------------------------------------------------------------------------------------------------------------------------------------------------------------------------------------------------------------------------------------------------------------------------------------------------------------------------------------------------------------------------------------------------------------------------------------------------------------------------------------------------------------------------------------------------------------------------------------------------------------------------------------------------------------------------------------------------------------------------------------------------------------------------------------------------------------------------------------------------------------------------------------------------------------------------------------------------------------------------------------------------------------------------------------------------------------------------------------------------------------------------------------------------------------------------------------------------------------------------------------------------------------------------------------------------------------------|
|                                                  | Part 1                                                                                                          | For Office Use Only:                                                                                                                                                                                                                                                                                                                                                                                                                                                                                                                                                                                                                                                                                                                                                                                                                                                                                                                                                                                                                                                                                                                                                                                                                                                                                                                                                                                                                                                                                                                                                                                                                                                                                                                                                                                                                                                                                                                                                                                                                                                                                                           |
| Permit #:                                        | Mississippi Department of Environmental Occasion                                                                | •                                                                                                                                                                                                                                                                                                                                                                                                                                                                                                                                                                                                                                                                                                                                                                                                                                                                                                                                                                                                                                                                                                                                                                                                                                                                                                                                                                                                                                                                                                                                                                                                                                                                                                                                                                                                                                                                                                                                                                                                                                                                                                                              |
| Driller: Leeper Drilling                         | Taild and Water Resources                                                                                       | Aquifer:                                                                                                                                                                                                                                                                                                                                                                                                                                                                                                                                                                                                                                                                                                                                                                                                                                                                                                                                                                                                                                                                                                                                                                                                                                                                                                                                                                                                                                                                                                                                                                                                                                                                                                                                                                                                                                                                                                                                                                                                                                                                                                                       |
| /                                                | P.O. Box 10631                                                                                                  | Well #:A 73                                                                                                                                                                                                                                                                                                                                                                                                                                                                                                                                                                                                                                                                                                                                                                                                                                                                                                                                                                                                                                                                                                                                                                                                                                                                                                                                                                                                                                                                                                                                                                                                                                                                                                                                                                                                                                                                                                                                                                                                                                                                                                                    |
| Date drilling completed: 6-5-10                  | Jackson, MS 39289-0631<br>(601)961-5210                                                                         | L. S. Elevation:                                                                                                                                                                                                                                                                                                                                                                                                                                                                                                                                                                                                                                                                                                                                                                                                                                                                                                                                                                                                                                                                                                                                                                                                                                                                                                                                                                                                                                                                                                                                                                                                                                                                                                                                                                                                                                                                                                                                                                                                                                                                                                               |
|                                                  | (601)354-6938 (for)                                                                                             |                                                                                                                                                                                                                                                                                                                                                                                                                                                                                                                                                                                                                                                                                                                                                                                                                                                                                                                                                                                                                                                                                                                                                                                                                                                                                                                                                                                                                                                                                                                                                                                                                                                                                                                                                                                                                                                                                                                                                                                                                                                                                                                                |
| State Law requires that this repo                | ort be prepared by a                                                                                            | E-log #:                                                                                                                                                                                                                                                                                                                                                                                                                                                                                                                                                                                                                                                                                                                                                                                                                                                                                                                                                                                                                                                                                                                                                                                                                                                                                                                                                                                                                                                                                                                                                                                                                                                                                                                                                                                                                                                                                                                                                                                                                                                                                                                       |
| So days of completion of drilling                | ort be prepared by the driller in detail and filed v                                                            | vith the Department within                                                                                                                                                                                                                                                                                                                                                                                                                                                                                                                                                                                                                                                                                                                                                                                                                                                                                                                                                                                                                                                                                                                                                                                                                                                                                                                                                                                                                                                                                                                                                                                                                                                                                                                                                                                                                                                                                                                                                                                                                                                                                                     |
| Well Owner Informa                               | tion Yu.                                                                                                        |                                                                                                                                                                                                                                                                                                                                                                                                                                                                                                                                                                                                                                                                                                                                                                                                                                                                                                                                                                                                                                                                                                                                                                                                                                                                                                                                                                                                                                                                                                                                                                                                                                                                                                                                                                                                                                                                                                                                                                                                                                                                                                                                |
| Owner Name Scott Franklin E                      | STATE WE                                                                                                        | l Location                                                                                                                                                                                                                                                                                                                                                                                                                                                                                                                                                                                                                                                                                                                                                                                                                                                                                                                                                                                                                                                                                                                                                                                                                                                                                                                                                                                                                                                                                                                                                                                                                                                                                                                                                                                                                                                                                                                                                                                                                                                                                                                     |
| Mailing Address: 544 CR 102                      | Latitude: 34 • 26 · 31                                                                                          | " Longitude: <u>89 • 35 • 29 "</u>                                                                                                                                                                                                                                                                                                                                                                                                                                                                                                                                                                                                                                                                                                                                                                                                                                                                                                                                                                                                                                                                                                                                                                                                                                                                                                                                                                                                                                                                                                                                                                                                                                                                                                                                                                                                                                                                                                                                                                                                                                                                                             |
|                                                  | Method of Lat/Long (circle or                                                                                   |                                                                                                                                                                                                                                                                                                                                                                                                                                                                                                                                                                                                                                                                                                                                                                                                                                                                                                                                                                                                                                                                                                                                                                                                                                                                                                                                                                                                                                                                                                                                                                                                                                                                                                                                                                                                                                                                                                                                                                                                                                                                                                                                |
|                                                  |                                                                                                                 | conventional Survey,                                                                                                                                                                                                                                                                                                                                                                                                                                                                                                                                                                                                                                                                                                                                                                                                                                                                                                                                                                                                                                                                                                                                                                                                                                                                                                                                                                                                                                                                                                                                                                                                                                                                                                                                                                                                                                                                                                                                                                                                                                                                                                           |
| City State                                       | 38655                                                                                                           | GPS, Survey-grade GPS                                                                                                                                                                                                                                                                                                                                                                                                                                                                                                                                                                                                                                                                                                                                                                                                                                                                                                                                                                                                                                                                                                                                                                                                                                                                                                                                                                                                                                                                                                                                                                                                                                                                                                                                                                                                                                                                                                                                                                                                                                                                                                          |
| City State                                       | Zin Code NE 451V 4 Sec 24                                                                                       | Twn 75 Rng 4W                                                                                                                                                                                                                                                                                                                                                                                                                                                                                                                                                                                                                                                                                                                                                                                                                                                                                                                                                                                                                                                                                                                                                                                                                                                                                                                                                                                                                                                                                                                                                                                                                                                                                                                                                                                                                                                                                                                                                                                                                                                                                                                  |
| Telephone No. (662) 234-2467                     | Distance                                                                                                        |                                                                                                                                                                                                                                                                                                                                                                                                                                                                                                                                                                                                                                                                                                                                                                                                                                                                                                                                                                                                                                                                                                                                                                                                                                                                                                                                                                                                                                                                                                                                                                                                                                                                                                                                                                                                                                                                                                                                                                                                                                                                                                                                |
|                                                  |                                                                                                                 | Nearest Town                                                                                                                                                                                                                                                                                                                                                                                                                                                                                                                                                                                                                                                                                                                                                                                                                                                                                                                                                                                                                                                                                                                                                                                                                                                                                                                                                                                                                                                                                                                                                                                                                                                                                                                                                                                                                                                                                                                                                                                                                                                                                                                   |
|                                                  |                                                                                                                 | 75-4                                                                                                                                                                                                                                                                                                                                                                                                                                                                                                                                                                                                                                                                                                                                                                                                                                                                                                                                                                                                                                                                                                                                                                                                                                                                                                                                                                                                                                                                                                                                                                                                                                                                                                                                                                                                                                                                                                                                                                                                                                                                                                                           |
| Purpose of Well (circle one Home Indus           | strial Public Sports                                                                                            |                                                                                                                                                                                                                                                                                                                                                                                                                                                                                                                                                                                                                                                                                                                                                                                                                                                                                                                                                                                                                                                                                                                                                                                                                                                                                                                                                                                                                                                                                                                                                                                                                                                                                                                                                                                                                                                                                                                                                                                                                                                                                                                                |
| Date well drilling started:                      | utal Public Supply Irrigation Fish Culture                                                                      | Other:                                                                                                                                                                                                                                                                                                                                                                                                                                                                                                                                                                                                                                                                                                                                                                                                                                                                                                                                                                                                                                                                                                                                                                                                                                                                                                                                                                                                                                                                                                                                                                                                                                                                                                                                                                                                                                                                                                                                                                                                                                                                                                                         |
| xx 2                                             | Date well drilling completed:                                                                                   | -5-10                                                                                                                                                                                                                                                                                                                                                                                                                                                                                                                                                                                                                                                                                                                                                                                                                                                                                                                                                                                                                                                                                                                                                                                                                                                                                                                                                                                                                                                                                                                                                                                                                                                                                                                                                                                                                                                                                                                                                                                                                                                                                                                          |
| If flowing, method of flow regulation: Valve     | Other/1                                                                                                         |                                                                                                                                                                                                                                                                                                                                                                                                                                                                                                                                                                                                                                                                                                                                                                                                                                                                                                                                                                                                                                                                                                                                                                                                                                                                                                                                                                                                                                                                                                                                                                                                                                                                                                                                                                                                                                                                                                                                                                                                                                                                                                                                |
| Static Water Level                               | Other (describe)                                                                                                |                                                                                                                                                                                                                                                                                                                                                                                                                                                                                                                                                                                                                                                                                                                                                                                                                                                                                                                                                                                                                                                                                                                                                                                                                                                                                                                                                                                                                                                                                                                                                                                                                                                                                                                                                                                                                                                                                                                                                                                                                                                                                                                                |
| teet above                                       | e or below (circle one) land on for                                                                             | 6-7 10                                                                                                                                                                                                                                                                                                                                                                                                                                                                                                                                                                                                                                                                                                                                                                                                                                                                                                                                                                                                                                                                                                                                                                                                                                                                                                                                                                                                                                                                                                                                                                                                                                                                                                                                                                                                                                                                                                                                                                                                                                                                                                                         |
| , ( alce)                                        | Lang / Alaci                                                                                                    | 1                                                                                                                                                                                                                                                                                                                                                                                                                                                                                                                                                                                                                                                                                                                                                                                                                                                                                                                                                                                                                                                                                                                                                                                                                                                                                                                                                                                                                                                                                                                                                                                                                                                                                                                                                                                                                                                                                                                                                                                                                                                                                                                              |
| Hole depth: _ 2/0 At Wall 4.                     | tape electric tape air line other:                                                                              |                                                                                                                                                                                                                                                                                                                                                                                                                                                                                                                                                                                                                                                                                                                                                                                                                                                                                                                                                                                                                                                                                                                                                                                                                                                                                                                                                                                                                                                                                                                                                                                                                                                                                                                                                                                                                                                                                                                                                                                                                                                                                                                                |
| Type of well depth:                              | Well grouted to a depth of                                                                                      | ( o feet                                                                                                                                                                                                                                                                                                                                                                                                                                                                                                                                                                                                                                                                                                                                                                                                                                                                                                                                                                                                                                                                                                                                                                                                                                                                                                                                                                                                                                                                                                                                                                                                                                                                                                                                                                                                                                                                                                                                                                                                                                                                                                                       |
| •                                                | Bentonite (Mix)                                                                                                 | Teet                                                                                                                                                                                                                                                                                                                                                                                                                                                                                                                                                                                                                                                                                                                                                                                                                                                                                                                                                                                                                                                                                                                                                                                                                                                                                                                                                                                                                                                                                                                                                                                                                                                                                                                                                                                                                                                                                                                                                                                                                                                                                                                           |
| Casing length: 190 feet Casing d                 | iameter:inches Type of casing:                                                                                  |                                                                                                                                                                                                                                                                                                                                                                                                                                                                                                                                                                                                                                                                                                                                                                                                                                                                                                                                                                                                                                                                                                                                                                                                                                                                                                                                                                                                                                                                                                                                                                                                                                                                                                                                                                                                                                                                                                                                                                                                                                                                                                                                |
| Screen languart.                                 | 71                                                                                                              | PVC                                                                                                                                                                                                                                                                                                                                                                                                                                                                                                                                                                                                                                                                                                                                                                                                                                                                                                                                                                                                                                                                                                                                                                                                                                                                                                                                                                                                                                                                                                                                                                                                                                                                                                                                                                                                                                                                                                                                                                                                                                                                                                                            |
|                                                  | liameter:inches Type of screen:                                                                                 | PVC                                                                                                                                                                                                                                                                                                                                                                                                                                                                                                                                                                                                                                                                                                                                                                                                                                                                                                                                                                                                                                                                                                                                                                                                                                                                                                                                                                                                                                                                                                                                                                                                                                                                                                                                                                                                                                                                                                                                                                                                                                                                                                                            |
| Screen slot size: - 0 /3 inches                  | of a solden.                                                                                                    |                                                                                                                                                                                                                                                                                                                                                                                                                                                                                                                                                                                                                                                                                                                                                                                                                                                                                                                                                                                                                                                                                                                                                                                                                                                                                                                                                                                                                                                                                                                                                                                                                                                                                                                                                                                                                                                                                                                                                                                                                                                                                                                                |
| Type of completion (circle all applicable) Gr    | Setting depth: Fromfeet toZIO                                                                                   | feet                                                                                                                                                                                                                                                                                                                                                                                                                                                                                                                                                                                                                                                                                                                                                                                                                                                                                                                                                                                                                                                                                                                                                                                                                                                                                                                                                                                                                                                                                                                                                                                                                                                                                                                                                                                                                                                                                                                                                                                                                                                                                                                           |
| Grande arr applicable); Gr                       | avel packed Underreamed Telescoped Open hol                                                                     | e Natural David                                                                                                                                                                                                                                                                                                                                                                                                                                                                                                                                                                                                                                                                                                                                                                                                                                                                                                                                                                                                                                                                                                                                                                                                                                                                                                                                                                                                                                                                                                                                                                                                                                                                                                                                                                                                                                                                                                                                                                                                                                                                                                                |
| 0                                                | ther (describe):                                                                                                | 20 velopiliciti                                                                                                                                                                                                                                                                                                                                                                                                                                                                                                                                                                                                                                                                                                                                                                                                                                                                                                                                                                                                                                                                                                                                                                                                                                                                                                                                                                                                                                                                                                                                                                                                                                                                                                                                                                                                                                                                                                                                                                                                                                                                                                                |
| Top of lap pipe or reduction in casing.          |                                                                                                                 |                                                                                                                                                                                                                                                                                                                                                                                                                                                                                                                                                                                                                                                                                                                                                                                                                                                                                                                                                                                                                                                                                                                                                                                                                                                                                                                                                                                                                                                                                                                                                                                                                                                                                                                                                                                                                                                                                                                                                                                                                                                                                                                                |
| One min (circle -14                              | feet. If telescoped or more than one screen,                                                                    | describe on back of page                                                                                                                                                                                                                                                                                                                                                                                                                                                                                                                                                                                                                                                                                                                                                                                                                                                                                                                                                                                                                                                                                                                                                                                                                                                                                                                                                                                                                                                                                                                                                                                                                                                                                                                                                                                                                                                                                                                                                                                                                                                                                                       |
| tr                                               | llectric Gamma Ray Density Sonic Neutron Oth                                                                    | v. hage                                                                                                                                                                                                                                                                                                                                                                                                                                                                                                                                                                                                                                                                                                                                                                                                                                                                                                                                                                                                                                                                                                                                                                                                                                                                                                                                                                                                                                                                                                                                                                                                                                                                                                                                                                                                                                                                                                                                                                                                                                                                                                                        |
| Name of organization running log(s):             | 2 Tame Henroll Off                                                                                              | cr:                                                                                                                                                                                                                                                                                                                                                                                                                                                                                                                                                                                                                                                                                                                                                                                                                                                                                                                                                                                                                                                                                                                                                                                                                                                                                                                                                                                                                                                                                                                                                                                                                                                                                                                                                                                                                                                                                                                                                                                                                                                                                                                            |
| i certify that the well was drilled, constructed | l, and completed in accordance with all and                                                                     |                                                                                                                                                                                                                                                                                                                                                                                                                                                                                                                                                                                                                                                                                                                                                                                                                                                                                                                                                                                                                                                                                                                                                                                                                                                                                                                                                                                                                                                                                                                                                                                                                                                                                                                                                                                                                                                                                                                                                                                                                                                                                                                                |
| Jepartment of Environmental Quality and/or       | l, and completed in accordance with all applicable requ<br>the Mississippi Department of Health regulations and | iremonts of the Mississippi                                                                                                                                                                                                                                                                                                                                                                                                                                                                                                                                                                                                                                                                                                                                                                                                                                                                                                                                                                                                                                                                                                                                                                                                                                                                                                                                                                                                                                                                                                                                                                                                                                                                                                                                                                                                                                                                                                                                                                                                                                                                                                    |
| Leeper S. Iling # 107                            | S realth regulations and                                                                                        | state laws                                                                                                                                                                                                                                                                                                                                                                                                                                                                                                                                                                                                                                                                                                                                                                                                                                                                                                                                                                                                                                                                                                                                                                                                                                                                                                                                                                                                                                                                                                                                                                                                                                                                                                                                                                                                                                                                                                                                                                                                                                                                                                                     |
|                                                  |                                                                                                                 |                                                                                                                                                                                                                                                                                                                                                                                                                                                                                                                                                                                                                                                                                                                                                                                                                                                                                                                                                                                                                                                                                                                                                                                                                                                                                                                                                                                                                                                                                                                                                                                                                                                                                                                                                                                                                                                                                                                                                                                                                                                                                                                                |
| Print Name of Water Well Contractor and Licen    | use No                                                                                                          | The state of the s |
|                                                  | Signature of Wa                                                                                                 | THE WALL CO. THE PERSON NAMED IN POST OF PERSON NAMED  |