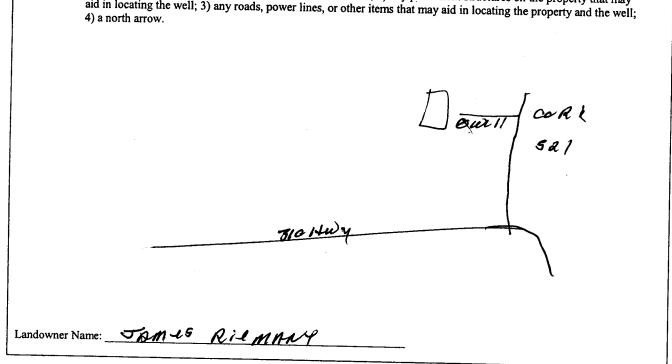

| Ground Level  Description of Formations Encountered From (depth) To (depth)  Ground Level  Sant Sant Some wickly   5 miles   5 | If well telescopes, show depths on sketch.        | wells and boreholes, unless specifically                                                                                                     | exempted by reg                        | <u>ulations</u> |
|--------------------------------------------------------------------------------------------------------------------------------------------------------------------------------------------------------------------------------------------------------------------------------------------------------------------------------------------------------------------------------------------------------------------------------------------------------------------------------------------------------------------------------------------------------------------------------------------------------------------------------------------------------------------------------------------------------------------------------------------------------------------------------------------------------------------------------------------------------------------------------------------------------------------------------------------------------------------------------------------------------------------------------------------------------------------------------------------------------------------------------------------------------------------------------------------------------------------------------------------------------------------------------------------------------------------------------------------------------------------------------------------------------------------------------------------------------------------------------------------------------------------------------------------------------------------------------------------------------------------------------------------------------------------------------------------------------------------------------------------------------------------------------------------------------------------------------------------------------------------------------------------------------------------------------------------------------------------------------------------------------------------------------------------------------------------------------------------------------------------------------|---------------------------------------------------|----------------------------------------------------------------------------------------------------------------------------------------------|----------------------------------------|-----------------|
| If more than one screen, show location of each on sketch  Sketch the property layout and include the following: 1) the well location; 2) any permanent structures on the property that may aid in locating the well; 3) any roads, power lines, or other items that may aid in location the arms and in locating the well; 3) any roads, power lines, or other items that may aid in location the arms and in location the arms are arms and in location the arms are arms and arms are arms and arms are | Ground Level                                      | Description of Formations Encountered                                                                                                        | From (denth)                           | To (domily      |
| If more than one screen, show location of each on sketch  Sketch the property layout and include the following: 1) the well location; 2) any permanent structures on the property that may aid in locating the well; 3) any roads, power lines, or other items that may aid in locating the well; 3) any roads, power lines, or other items that may aid in locating the well; 3) any roads, power lines, or other items that may aid in locating the well; 3) any roads, power lines, or other items that may aid in locating the well; 3) any roads, power lines, or other items that may aid in locating the well; 3) any roads, power lines, or other items that may aid in locating the well; 3) any roads, power lines, or other items that may aid in locating the well; 3) any roads, power lines, or other items that may aid in locating the well; 3) any roads, power lines, or other items that may aid in locating the well; 3) any roads, power lines, or other items that may aid in locating the well; 3) any roads, power lines, or other items that may aid in locating the well; 3) any roads, power lines, or other items that may aid in locating the well; 3) any roads, power lines, or other items that may aid in locating the well; 3) any roads, power lines, or other items that may aid in locating the well.                                                                                                                                                                                                                                                                                                                                                                                                                                                                                                                                                                                                                                                                                                                                                                                     |                                                   | - Incommendation                                                                                                                             |                                        | To (depin       |
| If more than one screen, show location of each on sketch  Sketch the property layout and include the following: 1) the well location; 2) any permanent structures on the property that may aid in locating the well; 3) any roads, power lines, or other items that may aid in locating the well; 3) any roads, power lines, or other items that may aid in locating the well; 3) any roads, power lines, or other items that may aid in locating the well; 3) any roads, power lines, or other items that may aid in locating the well; 3) any roads, power lines, or other items that may aid in locating the well; 3) any roads, power lines, or other items that may aid in locating the well; 3) any roads, power lines, or other items that may aid in locating the well; 3) any roads, power lines, or other items that may aid in locating the well; 3) any roads, power lines, or other items that may aid in locating the well; 3) any roads, power lines, or other items that may aid in locating the well; 3) any roads, power lines, or other items that may aid in locating the well; 3) any roads, power lines, or other items that may aid in locating the well; 3) any roads, power lines, or other items that may aid in locating the well; 3) any roads, power lines, or other items that may aid in locating the well; 3) any roads, power lines, or other items that may are all the location; 2) any permanent structures on the property that may are all the location; 2) any permanent structures on the property that may are all the location; 2) any permanent structures on the property that may are all the location; 3) any roads, and 3) any roads, and 3) and 3 |                                                   | ORY                                                                                                                                          |                                        | - 6             |
| If more than one screen, show location of each on sketch  Sketch the property layout and include the following: 1) the well location; 2) any permanent structures on the property that may aid in locating the well; 3) any roads, power lines, or other items that may aid in locating the well; 3) any roads, power lines, or other items that may aid in locating the well; 3) any roads, power lines, or other items that may aid in locating the well; 3) any roads.                                                                                                                                                                                                                                                                                                                                                                                                                                                                                                                                                                                                                                                                                                                                                                                                                                                                                                                                                                                                                                                                                                                                                                                                                                                                                                                                                                                                                                                                                                                                                                                                                                                      |                                                   |                                                                                                                                              | 5                                      |                 |
| If more than one screen, show location of each on sketch  Sketch the property layout and include the following: 1) the well location; 2) any permanent structures on the property that may aid in locating the well; 3) any roads, power lines or other items that may aid in locating the well; 3) any roads, power lines or other items that may aid in locating the well; 3) any roads, power lines or other items that may aid in locating the well; 3) any roads, power lines or other items that may aid in locating the well; 3) any roads, power lines or other items that may aid in locating the well; 3) any roads, power lines or other items that may aid in locating the well; 3) any roads, power lines or other items that may aid in locating the well; 3) any roads, power lines or other items that may aid in locating the well; 3) any roads, power lines or other items that may aid in locating the well; 3) any roads, power lines or other items that may aid in locating the well; 3) any roads, power lines or other items that may aid in locating the well; 3) any roads, power lines or other items that may aid in locating the well; 3) any roads, power lines or other items that may aid in locating the well alocation; 2) any permanent structures on the property that may aid in locating the well alocation; 2) any permanent structures on the property that may aid in locating the well alocation; 2) any permanent structures on the property that may are the well alocation; 2) any permanent structures on the property that may are the well alocation; 2) any permanent structures on the property that may are the well alocation; 2) any permanent structures on the property that may are the well alocation; 2) and 3 and  |                                                   |                                                                                                                                              |                                        |                 |
| If more than one screen, show location of each on sketch  Sketch the property layout and include the following: 1) the well location; 2) any permanent structures on the property that may aid in locating the well; 3) any roads, power lines or other items that may aid in locating the well; 3) any roads, power lines or other items that may aid in locating the well; 3) any roads, power lines or other items that may aid in locating the well; 3) any roads, power lines or other items that may aid in locating the well; 3) any roads, power lines or other items that may aid in locating the well; 3) any roads, power lines or other items that may aid in locating the well; 3) any roads, power lines or other items that may aid in locating the well; 3) any roads, power lines or other items that may aid in locating the well; 3) any roads, power lines or other items that may aid in locating the well; 3) any roads, power lines or other items that may aid in locating the well; 3) any roads, power lines or other items that may aid in locating the well; 3) any roads, power lines or other items that may aid in locating the well; 3) any roads, power lines or other items that may aid in locating the well alocation; 2) any permanent structures on the property that may aid in locating the well alocation; 2) and 3 are along the well alocation; 3 are along the well along the  |                                                   |                                                                                                                                              |                                        |                 |
| ketch the property layout and include the following: 1) the well location; 2) any permanent structures on the property that may aid in locating the well; 3) any roads, power lines, or other items that may aid in locating the arrange of the property that may                                                                                                                                                                                                                                                                                                                                                                                                                                                                                                                                                                                                                                                                                                                                                                                                                                                                                                                                                                                                                                                                                                                                                                                                                                                                                                                                                                                                                                                                                                                                                                                                                                                                                                                                                                                                                                                              |                                                   |                                                                                                                                              |                                        | 7 5             |
| ketch the property layout and include the following: 1) the well location; 2) any permanent structures on the property that may aid in locating the well; 3) any roads, power lines, or other items that may aid in locating the area and the property that may                                                                                                                                                                                                                                                                                                                                                                                                                                                                                                                                                                                                                                                                                                                                                                                                                                                                                                                                                                                                                                                                                                                                                                                                                                                                                                                                                                                                                                                                                                                                                                                                                                                                                                                                                                                                                                                                |                                                   |                                                                                                                                              |                                        | <del> </del>    |
| ketch the property layout and include the following: 1) the well location; 2) any permanent structures on the property that may aid in locating the well; 3) any roads, power lines, or other items that may aid in locating the arrange of the property that may                                                                                                                                                                                                                                                                                                                                                                                                                                                                                                                                                                                                                                                                                                                                                                                                                                                                                                                                                                                                                                                                                                                                                                                                                                                                                                                                                                                                                                                                                                                                                                                                                                                                                                                                                                                                                                                              |                                                   |                                                                                                                                              |                                        |                 |
| ketch the property layout and include the following: 1) the well location; 2) any permanent structures on the property that may aid in locating the well; 3) any roads, power lines, or other items that may aid in locating the area and the property that may                                                                                                                                                                                                                                                                                                                                                                                                                                                                                                                                                                                                                                                                                                                                                                                                                                                                                                                                                                                                                                                                                                                                                                                                                                                                                                                                                                                                                                                                                                                                                                                                                                                                                                                                                                                                                                                                |                                                   |                                                                                                                                              |                                        |                 |
| ketch the property layout and include the following: 1) the well location; 2) any permanent structures on the property that may aid in locating the well; 3) any roads, power lines, or other items that may aid in locating the arrange of the property that may                                                                                                                                                                                                                                                                                                                                                                                                                                                                                                                                                                                                                                                                                                                                                                                                                                                                                                                                                                                                                                                                                                                                                                                                                                                                                                                                                                                                                                                                                                                                                                                                                                                                                                                                                                                                                                                              |                                                   |                                                                                                                                              |                                        |                 |
| ketch the property layout and include the following: 1) the well location; 2) any permanent structures on the property that may aid in locating the well; 3) any roads, power lines, or other items that may aid in locating the arrange of the property that may                                                                                                                                                                                                                                                                                                                                                                                                                                                                                                                                                                                                                                                                                                                                                                                                                                                                                                                                                                                                                                                                                                                                                                                                                                                                                                                                                                                                                                                                                                                                                                                                                                                                                                                                                                                                                                                              |                                                   |                                                                                                                                              |                                        | <del> </del>    |
| ketch the property layout and include the following: 1) the well location; 2) any permanent structures on the property that may aid in locating the well; 3) any roads, power lines, or other items that may aid in locating the arrange of the property that may                                                                                                                                                                                                                                                                                                                                                                                                                                                                                                                                                                                                                                                                                                                                                                                                                                                                                                                                                                                                                                                                                                                                                                                                                                                                                                                                                                                                                                                                                                                                                                                                                                                                                                                                                                                                                                                              |                                                   |                                                                                                                                              |                                        |                 |
| ketch the property layout and include the following: 1) the well location; 2) any permanent structures on the property that may aid in locating the well; 3) any roads, power lines, or other items that may aid in locating the arrange of the property that may                                                                                                                                                                                                                                                                                                                                                                                                                                                                                                                                                                                                                                                                                                                                                                                                                                                                                                                                                                                                                                                                                                                                                                                                                                                                                                                                                                                                                                                                                                                                                                                                                                                                                                                                                                                                                                                              |                                                   |                                                                                                                                              |                                        |                 |
| ketch the property layout and include the following: 1) the well location; 2) any permanent structures on the property that may aid in locating the well; 3) any roads, power lines, or other items that may aid in locating the arrange of the property that may                                                                                                                                                                                                                                                                                                                                                                                                                                                                                                                                                                                                                                                                                                                                                                                                                                                                                                                                                                                                                                                                                                                                                                                                                                                                                                                                                                                                                                                                                                                                                                                                                                                                                                                                                                                                                                                              |                                                   |                                                                                                                                              |                                        |                 |
| sketch the property layout and include the following: 1) the well location; 2) any permanent structures on the property that may aid in locating the well; 3) any roads, power lines, or other items that may aid in locating the arrange of the property that may                                                                                                                                                                                                                                                                                                                                                                                                                                                                                                                                                                                                                                                                                                                                                                                                                                                                                                                                                                                                                                                                                                                                                                                                                                                                                                                                                                                                                                                                                                                                                                                                                                                                                                                                                                                                                                                             |                                                   |                                                                                                                                              |                                        |                 |
| sketch the property layout and include the following: 1) the well location; 2) any permanent structures on the property that may aid in locating the well; 3) any roads, power lines, or other items that may aid in locating the arrange of the property that may                                                                                                                                                                                                                                                                                                                                                                                                                                                                                                                                                                                                                                                                                                                                                                                                                                                                                                                                                                                                                                                                                                                                                                                                                                                                                                                                                                                                                                                                                                                                                                                                                                                                                                                                                                                                                                                             |                                                   |                                                                                                                                              |                                        |                 |
| Sketch the property layout and include the following: 1) the well location; 2) any permanent structures on the property that may aid in locating the well; 3) any roads, power lines, or other items that may aid in locating the arrange of the property that may                                                                                                                                                                                                                                                                                                                                                                                                                                                                                                                                                                                                                                                                                                                                                                                                                                                                                                                                                                                                                                                                                                                                                                                                                                                                                                                                                                                                                                                                                                                                                                                                                                                                                                                                                                                                                                                             |                                                   |                                                                                                                                              |                                        |                 |
| sketch the property layout and include the following: 1) the well location; 2) any permanent structures on the property that may aid in locating the well; 3) any roads, power lines, or other items that may aid in locating the arrange of the property that may                                                                                                                                                                                                                                                                                                                                                                                                                                                                                                                                                                                                                                                                                                                                                                                                                                                                                                                                                                                                                                                                                                                                                                                                                                                                                                                                                                                                                                                                                                                                                                                                                                                                                                                                                                                                                                                             |                                                   |                                                                                                                                              |                                        |                 |
| ketch the property layout and include the following: 1) the well location; 2) any permanent structures on the property that may aid in locating the well; 3) any roads, power lines, or other items that may aid in locating the arrange of the property that may                                                                                                                                                                                                                                                                                                                                                                                                                                                                                                                                                                                                                                                                                                                                                                                                                                                                                                                                                                                                                                                                                                                                                                                                                                                                                                                                                                                                                                                                                                                                                                                                                                                                                                                                                                                                                                                              |                                                   |                                                                                                                                              |                                        |                 |
| ketch the property layout and include the following: 1) the well location; 2) any permanent structures on the property that may aid in locating the well; 3) any roads, power lines, or other items that may aid in locating the arrange of the property that may                                                                                                                                                                                                                                                                                                                                                                                                                                                                                                                                                                                                                                                                                                                                                                                                                                                                                                                                                                                                                                                                                                                                                                                                                                                                                                                                                                                                                                                                                                                                                                                                                                                                                                                                                                                                                                                              | İ                                                 |                                                                                                                                              |                                        |                 |
| ketch the property layout and include the following: 1) the well location; 2) any permanent structures on the property that may aid in locating the well; 3) any roads, power lines, or other items that may aid in locating the arrange of the property that may                                                                                                                                                                                                                                                                                                                                                                                                                                                                                                                                                                                                                                                                                                                                                                                                                                                                                                                                                                                                                                                                                                                                                                                                                                                                                                                                                                                                                                                                                                                                                                                                                                                                                                                                                                                                                                                              |                                                   |                                                                                                                                              |                                        |                 |
| ketch the property layout and include the following: 1) the well location; 2) any permanent structures on the property that may aid in locating the well; 3) any roads, power lines, or other items that may aid in locating the arrange of the property that may                                                                                                                                                                                                                                                                                                                                                                                                                                                                                                                                                                                                                                                                                                                                                                                                                                                                                                                                                                                                                                                                                                                                                                                                                                                                                                                                                                                                                                                                                                                                                                                                                                                                                                                                                                                                                                                              |                                                   |                                                                                                                                              |                                        |                 |
| Sketch the property layout and include the following: 1) the well location; 2) any permanent structures on the property that may aid in locating the well; 3) any roads, power lines, or other items that may aid in locating the arrange of the property that may                                                                                                                                                                                                                                                                                                                                                                                                                                                                                                                                                                                                                                                                                                                                                                                                                                                                                                                                                                                                                                                                                                                                                                                                                                                                                                                                                                                                                                                                                                                                                                                                                                                                                                                                                                                                                                                             | ·                                                 |                                                                                                                                              |                                        |                 |
| Sketch the property layout and include the following: 1) the well location; 2) any permanent structures on the property that may aid in locating the well; 3) any roads, power lines, or other items that may aid in locating the arrange of the property that may                                                                                                                                                                                                                                                                                                                                                                                                                                                                                                                                                                                                                                                                                                                                                                                                                                                                                                                                                                                                                                                                                                                                                                                                                                                                                                                                                                                                                                                                                                                                                                                                                                                                                                                                                                                                                                                             |                                                   |                                                                                                                                              |                                        | ļ               |
| The first with the first today, bowel lines, or other trems that may and in locating the manager and it                                                                                                                                                                                                                                                                                                                                                                                                                                                                                                                                                                                                                                                                                                                                                                                                                                                                                                                                                                                                                                                                                                                                                                                                                                                                                                                                                                                                                                                                                                                                                                                                                                                                                                                                                                                                                                                                                                                                                                                                                        | If more than one screen, show location of each on | a sketch                                                                                                                                     |                                        |                 |
|                                                                                                                                                                                                                                                                                                                                                                                                                                                                                                                                                                                                                                                                                                                                                                                                                                                                                                                                                                                                                                                                                                                                                                                                                                                                                                                                                                                                                                                                                                                                                                                                                                                                                                                                                                                                                                                                                                                                                                                                                                                                                                                                | and an invaring the vicin, 37 any loads, but      | <ol> <li>the well location;</li> <li>any permanent structures on the pwer lines, or other items that may aid in locating the prop</li> </ol> | roperty that may<br>perty and the well | ;               |
|                                                                                                                                                                                                                                                                                                                                                                                                                                                                                                                                                                                                                                                                                                                                                                                                                                                                                                                                                                                                                                                                                                                                                                                                                                                                                                                                                                                                                                                                                                                                                                                                                                                                                                                                                                                                                                                                                                                                                                                                                                                                                                                                | 4) a north arrow.                                 |                                                                                                                                              |                                        |                 |
|                                                                                                                                                                                                                                                                                                                                                                                                                                                                                                                                                                                                                                                                                                                                                                                                                                                                                                                                                                                                                                                                                                                                                                                                                                                                                                                                                                                                                                                                                                                                                                                                                                                                                                                                                                                                                                                                                                                                                                                                                                                                                                                                |                                                   |                                                                                                                                              |                                        |                 |
|                                                                                                                                                                                                                                                                                                                                                                                                                                                                                                                                                                                                                                                                                                                                                                                                                                                                                                                                                                                                                                                                                                                                                                                                                                                                                                                                                                                                                                                                                                                                                                                                                                                                                                                                                                                                                                                                                                                                                                                                                                                                                                                                |                                                   |                                                                                                                                              |                                        |                 |
|                                                                                                                                                                                                                                                                                                                                                                                                                                                                                                                                                                                                                                                                                                                                                                                                                                                                                                                                                                                                                                                                                                                                                                                                                                                                                                                                                                                                                                                                                                                                                                                                                                                                                                                                                                                                                                                                                                                                                                                                                                                                                                                                |                                                   | $t \rightarrow t$                                                                                                                            |                                        | ŀ               |