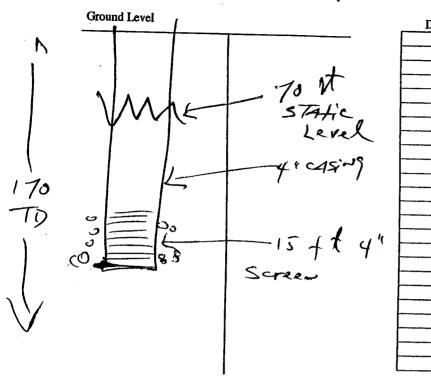

| State V                                                                                                                                                      | Vell Report                                              |                       |  |  |
|--------------------------------------------------------------------------------------------------------------------------------------------------------------|----------------------------------------------------------|-----------------------|--|--|
|                                                                                                                                                              | Part 1                                                   | For Office Use Only:  |  |  |
| Mississippi Department                                                                                                                                       | nt of Environmental Quality                              | Aquifer:              |  |  |
| Office of Land                                                                                                                                               | and Water Resources                                      |                       |  |  |
| Driller: Leeper Drilling P.O.                                                                                                                                | Box 10631                                                | Well #: <u>A- 54</u>  |  |  |
| Jackson, N                                                                                                                                                   | Jackson, MS 39289-0631 L. S. Elevation:                  |                       |  |  |
|                                                                                                                                                              | )961-5210                                                |                       |  |  |
| (601)35                                                                                                                                                      | 4-6938 (fax)                                             | E-log #:              |  |  |
| State Law requires that this report be prepared by the driller in detail and filed with the Department within 30 days of completion of drilling of the well. |                                                          |                       |  |  |
| Well Owner Information                                                                                                                                       | Well Location                                            |                       |  |  |
| Owner Name Kober T Hendrix                                                                                                                                   |                                                          |                       |  |  |
|                                                                                                                                                              | Latitude:                                                | _" Longitude:"        |  |  |
| Mailing Address: 640 CR 102                                                                                                                                  | Method of Lat/Long (circle one): Conventional Survey,    |                       |  |  |
|                                                                                                                                                              | USGS quad, Hand-held                                     | GPS, Survey-grade GPS |  |  |
| City State Zip Code                                                                                                                                          | 38655 1/4 1/4 Sec_ 22 Twn_ 75 Rng_ 4 W                   |                       |  |  |
|                                                                                                                                                              |                                                          |                       |  |  |
| Telephone No. (901) 849 - 5294                                                                                                                               | Distance Direction Nearest Town  S Miles N W of OX for d |                       |  |  |
| Well Data                                                                                                                                                    |                                                          |                       |  |  |
| Purpose of Well (circle one) Home Industrial Public Supply Irrigation Fish Culture Other:                                                                    |                                                          |                       |  |  |
| Date well drilling started: 4-21-06 Date well drilling completed: 4-21-06                                                                                    |                                                          |                       |  |  |
| If flowing, method of flow regulation: Valve Other (describe)                                                                                                |                                                          |                       |  |  |
| Static Water Level: 70 feet above or below (circle one) land surface Date measured: 4-22-6                                                                   |                                                          |                       |  |  |
| Method of Measurement (circle one steel tape) electric tape air line other:                                                                                  |                                                          |                       |  |  |
| Hole depth: Well depth: Well grouted to a depth of feet                                                                                                      |                                                          |                       |  |  |
| Type of grout (circle one): Cement Bentonite Mix                                                                                                             |                                                          |                       |  |  |
| Casing length:feet Casing diameter:inches Type of casing:Pv                                                                                                  |                                                          |                       |  |  |
| Screen length: /5 feet Screen diameter: 4 inches Type of screen: PVC                                                                                         |                                                          |                       |  |  |
| Screen slot size: 10/0 inches Setting depth: From_                                                                                                           | 155 feet to                                              | 70feet                |  |  |
| Type of completion (circle all applicable): Gravel packed Underreamed Telescoped Open hole Natural Development                                               |                                                          |                       |  |  |
| Other (describe):                                                                                                                                            |                                                          |                       |  |  |
| Other (describe):  Top of lap pipe or reduction in casing:feet. If telescoped or more than one screen, describe on back of page                              |                                                          |                       |  |  |
| Logs run (circle all applicable): No log run Electric Gamma Ray Density Sonic Neutron Other:                                                                 |                                                          |                       |  |  |
| Name of organization running log(s):                                                                                                                         |                                                          |                       |  |  |
| I certify that the well was drilled, constructed, and completed in accordance with all applicable requirements of the Mississippi                            |                                                          |                       |  |  |
| Department of Environmental Quality and/or the Mississippi Department of Health regulations and state laws.                                                  |                                                          |                       |  |  |
| 1                                                                                                                                                            |                                                          |                       |  |  |