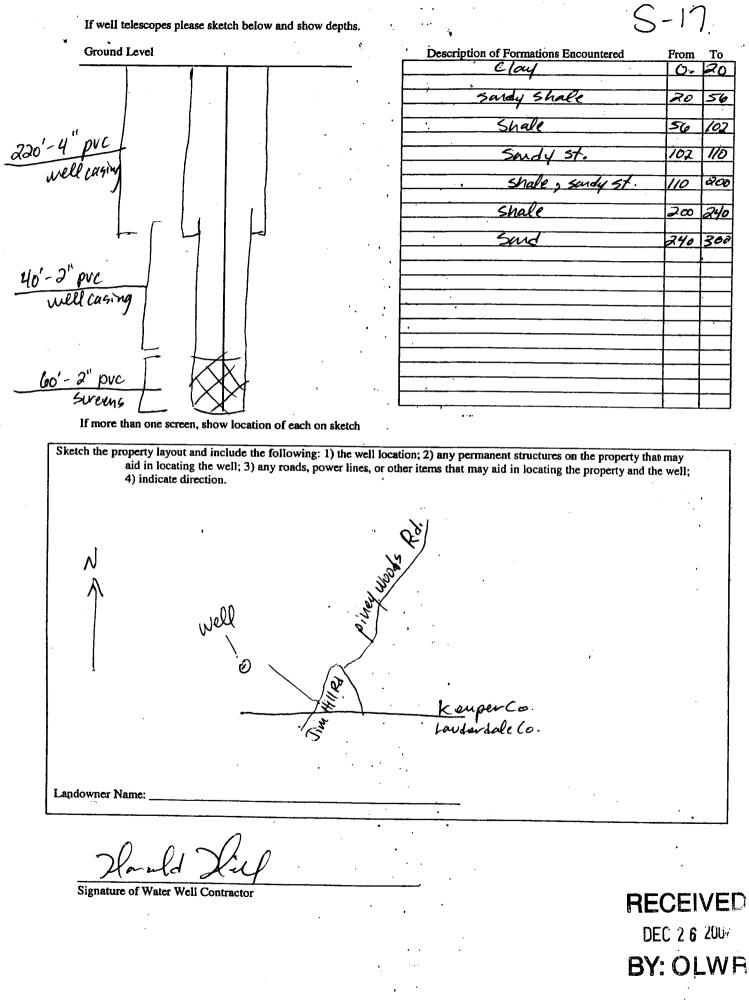

| State Wel                                                                                                         | I Report                                                           |  |  |  |
|-------------------------------------------------------------------------------------------------------------------|--------------------------------------------------------------------|--|--|--|
| County: Kemper Part                                                                                               |                                                                    |  |  |  |
| Mississippi Department of                                                                                         |                                                                    |  |  |  |
| Driller: McDonald - Hill IUC · Office of Land and P.O. Box                                                        | 10631 Well #:                                                      |  |  |  |
| Date drilling completed:                                                                                          |                                                                    |  |  |  |
| (601)354-6                                                                                                        |                                                                    |  |  |  |
| State Law requires that this report be prepared by the dri<br>30 days of completion of drilling of the well.      | ller in detail and filed with the Department within                |  |  |  |
| Well Owner Information                                                                                            | Well Location                                                      |  |  |  |
| Owner Name_MG- RESources Partners La                                                                              | atitude:°' Longitude:' "                                           |  |  |  |
| Mailing Address: 10000 Memorial Dr. M                                                                             | ethod of Lat/Long (circle one): Conventional Survey,               |  |  |  |
| Guito Doa                                                                                                         | USGS quad, Hand-held GPS, Survey-grade GPS                         |  |  |  |
|                                                                                                                   | 44 Sec359N                                                         |  |  |  |
| Di                                                                                                                | stance Direction Nearest Town<br><u>In Miles</u> of <u>Mendian</u> |  |  |  |
|                                                                                                                   |                                                                    |  |  |  |
| Purpose of Well (circle one) Home Industrial Public Supply Irr                                                    | Temporary<br>Temporary                                             |  |  |  |
| Date well drilling started: Date well                                                                             | drilling completed:                                                |  |  |  |
| If flowing, method of flow regulation: Valve Other (describe)                                                     |                                                                    |  |  |  |
| Static Water Level: 120 feet above of below (circle one) land surface Date measured: 11-1507                      |                                                                    |  |  |  |
| Method of Measurement (circle one) steel tape electric tape                                                       |                                                                    |  |  |  |
| 305                                                                                                               | Vell grouted to a depth of                                         |  |  |  |
| Type of grout (circle one): Cement Bentonite Mix                                                                  |                                                                    |  |  |  |
| Casing length: <u>220</u> feet Casing diameter: <u>4"</u> inc                                                     | ches Type of casing: $\underline{PVC}$                             |  |  |  |
| Screen length: $\underline{00}$ feet Screen diameter: $\underline{2''}$ in                                        | ches Type of screen: Sawed prc                                     |  |  |  |
| Screen slot size:inches Setting depth: From                                                                       | 240 feet to 300 feet                                               |  |  |  |
| Type of completion (circle all applicable): Gravel packed Underream                                               | ed Telescoped Open hole Natural Development                        |  |  |  |
| Other (describe):                                                                                                 |                                                                    |  |  |  |
| Top of lap pipe or reduction in casing:                                                                           | ped or more than one screen, describe on back of page              |  |  |  |
| Logs run (circle all applicable): No log run Electric Gamma Ray De                                                | nsity Sonic Neutron Other:                                         |  |  |  |
| Name of organization running log(s):<br>I certify that the well was drilled, constructed, and completed in accord | lance with all applicable requirements of the Ministry             |  |  |  |
| Department of Environmental Quality and/or the Mississippi Departm                                                | ent of Health regulations and state laws.                          |  |  |  |
| McDonald- Hill Inc # 0-8                                                                                          | Sharald Sel                                                        |  |  |  |
| Print Name of Water Well Contractor and License No.                                                               | Signature of Water Well Contret CEIVED                             |  |  |  |
|                                                                                                                   |                                                                    |  |  |  |
|                                                                                                                   | · · ·                                                              |  |  |  |
|                                                                                                                   | BY: OLWF                                                           |  |  |  |