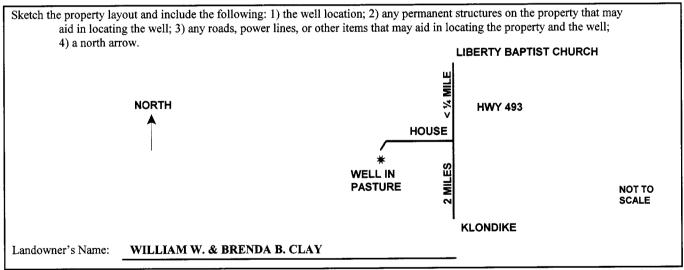

|      |      |
|                                           |                 |                                       |      |      |
|                                           |                 |                                       |      |      |
|                                           |                 |                                       |      |      |
|                                           |                 |                                       |      |      |
| Į.                                        |                 |                                       |      |      |
| If more than one screen, show location of | feach on sketch |                                       |      |      |

If more than one screen, show location of each on sketch.



Form: OLWR-SWR-1A

I certify that the well/borehole was drilled, constructed, and completed in accordance with all applicable requirements of the Mississippi Department of Environmental Quality and the Mississippi Department of Health regulations, if applicable, and state laws.

DAVE COOK

0692

5/6/08

Print Name of Responsible Licensee and License No.

Date

Signature of Licensee

**RECEIVED** 

JUL 11 2008

BY: OLWR