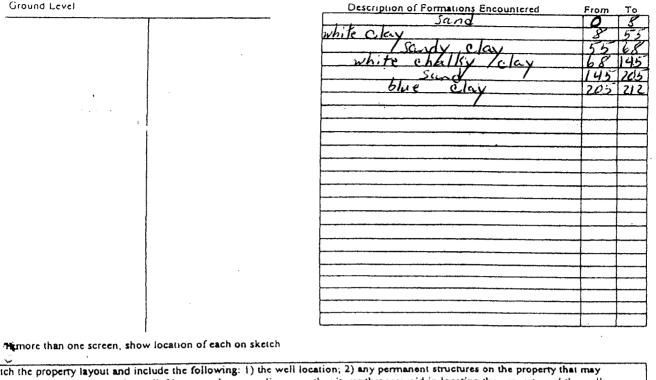

## If well telescopes please sketch below and show depths

| Sketch the property layout and include the following: 1) the well location; 2) any permanent structures on the property that may<br>aid in locating the well; 3) any roads, power lines, or other items that may aid in locating the property and the well;<br>4) indicate direction. |
|---------------------------------------------------------------------------------------------------------------------------------------------------------------------------------------------------------------------------------------------------------------------------------------|
| Mullican rd                                                                                                                                                                                                                                                                           |
|                                                                                                                                                                                                                                                                                       |
| et l'                                                                                                                                                                                                                                                                                 |
| bouse?                                                                                                                                                                                                                                                                                |
| Landowner Name: James Davis                                                                                                                                                                                                                                                           |
| John W Thompson                                                                                                                                                                                                                                                                       |