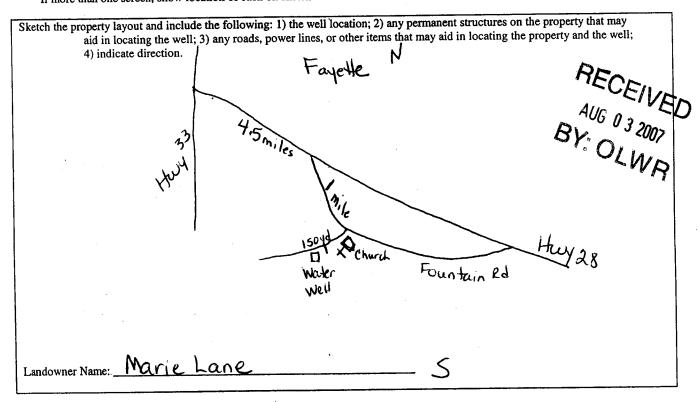

| <u> </u>                                                                                                                                                                                                                                      | State W                                                                                              | ell Report                                | For Office Use Only                                  |  |  |
|-----------------------------------------------------------------------------------------------------------------------------------------------------------------------------------------------------------------------------------------------|------------------------------------------------------------------------------------------------------|-------------------------------------------|------------------------------------------------------|--|--|
| County: Jefferson                                                                                                                                                                                                                             | P                                                                                                    | art 1                                     | For Office Use Only:                                 |  |  |
| ·                                                                                                                                                                                                                                             | Mississippi Department of Environmental Quality                                                      |                                           | Aquifer:                                             |  |  |
| Permit #:                                                                                                                                                                                                                                     | Office of Land and Water Resources P.O. Box 10631                                                    |                                           | Well #: 2 - 14                                       |  |  |
| Driller: Gary Rayborn                                                                                                                                                                                                                         | Jackson, MS 39289-0631                                                                               |                                           | L. S. Elevation:                                     |  |  |
| Date drilling completed: 1-23-01                                                                                                                                                                                                              |                                                                                                      | 961-5210                                  | E lea #u                                             |  |  |
| (601)354-6938 (fax) E-log #:                                                                                                                                                                                                                  |                                                                                                      |                                           |                                                      |  |  |
| State Law requires that this report be prepared by the driller in detail and filed with the Department within 30 days of completion of drilling of the well.                                                                                  |                                                                                                      |                                           |                                                      |  |  |
| Well Owner Informa                                                                                                                                                                                                                            | ation                                                                                                | Wel                                       | l Location                                           |  |  |
| Owner Name Last Chance Hunting Club                                                                                                                                                                                                           |                                                                                                      | Latitude:'                                | _" Longitude:°"                                      |  |  |
| Mailing Address: 960 Four                                                                                                                                                                                                                     | stain Rd                                                                                             |                                           | ethod of Lat/Long (circle one): Conventional Survey, |  |  |
|                                                                                                                                                                                                                                               |                                                                                                      | USGS quad; Hand-held                      | i GPS, Survey-grade GPS                              |  |  |
| Fayette, MS 39069 City State Zip Code                                                                                                                                                                                                         |                                                                                                      | 1414 Sec_ <u>50</u> Twn_8 <i>N</i> Rng_2E |                                                      |  |  |
|                                                                                                                                                                                                                                               | City State Zip Code  City State Zip Code  District City State Zip Code  District City State Zip Code |                                           | Nearest Town<br>of Fayette                           |  |  |
|                                                                                                                                                                                                                                               |                                                                                                      | 58                                        | <b>!</b>                                             |  |  |
|                                                                                                                                                                                                                                               | Well                                                                                                 |                                           |                                                      |  |  |
| Purpose of Well (circle one Home Industrial Public Supply Irrigation Fish Culture Other:                                                                                                                                                      |                                                                                                      |                                           |                                                      |  |  |
| Date well drilling started: 7-23-07 Date well drilling completed: 7-23-07                                                                                                                                                                     |                                                                                                      |                                           |                                                      |  |  |
| If flowing, method of flow regulation: Valve Other (describe)                                                                                                                                                                                 |                                                                                                      |                                           |                                                      |  |  |
| Static Water Level: 51feet above of below (circle one) land surface Date measured: 7-23.07                                                                                                                                                    |                                                                                                      |                                           |                                                      |  |  |
| Method of Measurement (circle one) steel tape electric tape air line other:                                                                                                                                                                   |                                                                                                      |                                           |                                                      |  |  |
| Hole depth: 130' Well depth: 130' Well grouted to a depth of 10 RECEIVE                                                                                                                                                                       |                                                                                                      |                                           |                                                      |  |  |
| Type of grout (choice one).                                                                                                                                                                                                                   |                                                                                                      |                                           |                                                      |  |  |
| 0/14                                                                                                                                                                                                                                          |                                                                                                      |                                           |                                                      |  |  |
| Screen length: 20 feet Screen diameter: 4" inches Type of screen: PVC "ULWR                                                                                                                                                                   |                                                                                                      |                                           |                                                      |  |  |
| Screen slot size: • O 10 inches Setting depth: From 110 feet to 130 feet                                                                                                                                                                      |                                                                                                      |                                           |                                                      |  |  |
| Type of completion (circle all applicable)                                                                                                                                                                                                    |                                                                                                      |                                           |                                                      |  |  |
|                                                                                                                                                                                                                                               |                                                                                                      |                                           | •                                                    |  |  |
| Top of lap pipe or reduction in casing:feet If telescoped or more than one screen, describe on back of page                                                                                                                                   |                                                                                                      |                                           |                                                      |  |  |
| Logs run (circle all applicable) No log r                                                                                                                                                                                                     | Electric Gamma Ray                                                                                   | Density Sonic Neutron                     | Other:                                               |  |  |
| Name of organization running log(s):                                                                                                                                                                                                          |                                                                                                      |                                           |                                                      |  |  |
| I certify that the well was drilled, constructed, and completed in accordance with all applicable requirements of the Mississippi Department of Environmental Quality and/or the Mississippi Department of Health regulations and state laws. |                                                                                                      |                                           |                                                      |  |  |
| RAYBORN DRILLING, INC.                                                                                                                                                                                                                        |                                                                                                      |                                           |                                                      |  |  |
|                                                                                                                                                                                                                                               |                                                                                                      |                                           | of Wath Wall Contractor                              |  |  |
| Print Name of Water Well Contractor and                                                                                                                                                                                                       | i License No.                                                                                        | Signature                                 | of Water Well Contractor                             |  |  |