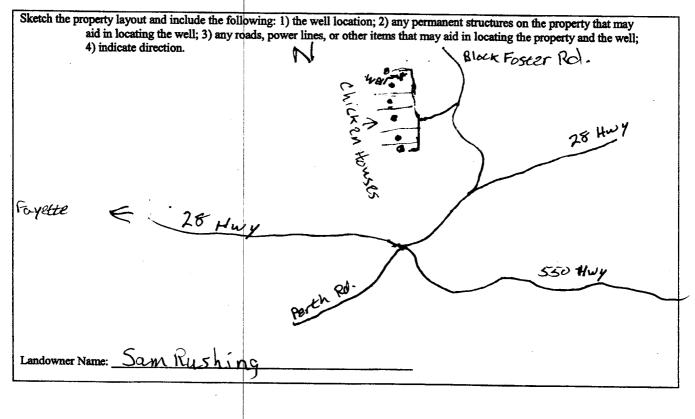

| ·····                                                                                  | State We                             | -                                          | For Office Use Only:                |
|----------------------------------------------------------------------------------------|--------------------------------------|--------------------------------------------|-------------------------------------|
| County: JEFFErson                                                                      | Par                                  |                                            |                                     |
| Permit #:                                                                              | Office of Land and                   | f Environmental Quality<br>Water Resources | Aquifer:                            |
| GRENN WATER WELL &                                                                     | P.O. Box 10631                       |                                            | Well#:3                             |
| Driller: SUPPLY, INC.                                                                  | Jackson, MS 39289-0631               |                                            | L. S. Elevation:                    |
| Date drilling completed: $\frac{4-2.9-1.3}{2}$                                         | (601)961-5210<br>(601)354-6938 (fax) |                                            | E-log #:                            |
|                                                                                        |                                      |                                            |                                     |
| State Law requires that this report                                                    | be prepared by the d                 | riller in detail and filed w               | vith the Department within          |
| 30 days of completion of drilling of<br>Well Owner Information                         |                                      | Wel                                        | l Location                          |
|                                                                                        |                                      | atitudes 310 W/ , 95                       | 5" Longitude: <u>90 ° 47. 314</u> " |
| Owner Name Sam Rushing                                                                 | · ·                                  | Method of Lat/Long (circle on              | 1 19                                |
| Mailing Address: 1093 Block For                                                        | ster Kd.                             | Method of Lat/Long (circle or              | ne): Conventional Survey,           |
|                                                                                        |                                      |                                            | IGPS, Survey-grade GPS              |
| Union Church, M<br>City State                                                          | 5.                                   | NE 1/4 SE1/4 Sec 34                        | Twn 9 N Rng 4E                      |
| City State                                                                             | Zip Code                             | SE<br>Distance Direction                   | Nearest Town                        |
| Telephone No. ((0)) 383-2197                                                           |                                      |                                            | of Union Church                     |
|                                                                                        | Well Da                              | ita                                        |                                     |
|                                                                                        | -                                    |                                            |                                     |
| Purpose of Well (circle one) Home Indust                                               | rial Public Supply                   | Irrigation Fish Culture                    | Other: <u>Foultry Far</u> wi        |
| Date well drilling started: $4 - 29 - 13$                                              |                                      |                                            |                                     |
| If flowing, method of flow regulation: Valve                                           | Other (dea                           | scribe)                                    |                                     |
| Static Water Level:feet abov                                                           | -                                    |                                            | 4-29-13                             |
|                                                                                        |                                      | air line other:                            |                                     |
| Hole depth: Well depth                                                                 | 69                                   | Weil grouted to a depth of _               | / O feet                            |
|                                                                                        | Bentonite Mix                        | · · ·                                      |                                     |
|                                                                                        |                                      | inches Type of casing:                     | PVC                                 |
|                                                                                        |                                      | -                                          |                                     |
|                                                                                        | diameter:                            |                                            |                                     |
| Screen slot size: $(\mathcal{O}/\mathcal{O})$ inches                                   | Setting depth: From                  | 49 feet to <u>6</u>                        | <u> </u>                            |
| Type of completion (circle all applicable):                                            | Gravel packed Underr                 | eamed Telescoped Ope                       | n hole Natural Development          |
|                                                                                        | Other (describe):                    |                                            |                                     |
| Top of lap pipe or reduction in casing:                                                | feet. If tel                         | escoped or more than one so                | creen, describe on back of page     |
| Logs run (circle all applicable) No log run                                            | Electric Gamma Ray                   | Density Sonic Neutron                      | Other:                              |
|                                                                                        |                                      |                                            |                                     |
| Name of organization running log(s):<br>I certify that the well was drilled, construct | cted, and completed in a             | ccordance with all applicab                | le requirements of the Mississippi  |
| Department of Environmental Quality and                                                |                                      |                                            | 1                                   |
| GRENN WATER WELL & SUPPLY                                                              |                                      | ~                                          |                                     |
| BRIAN D. McCLENDON, UNR-(                                                              | 0000664                              | Brian M-                                   | Clendy 1                            |
| Print Name of Water Well Contractor and L                                              | icense No.                           | Signature                                  | of Water Well Contractor            |
| L                                                                                      |                                      |                                            | HEGEWEL                             |
|                                                                                        |                                      |                                            | MAY 1 5 2013                        |
|                                                                                        |                                      |                                            |                                     |
|                                                                                        |                                      |                                            | BY: OLWR                            |