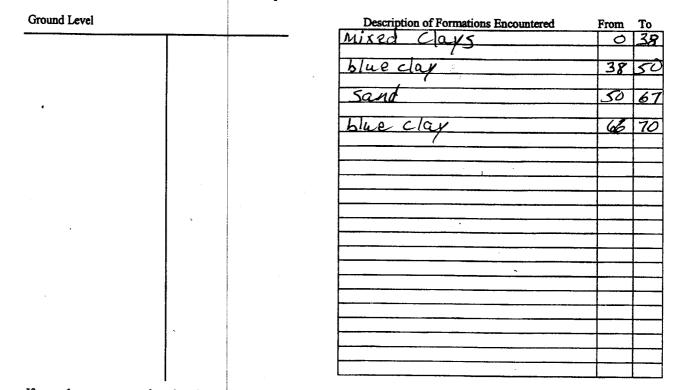

If well telescopes please sketch below and show depths.

If more than one screen, show location of each on sketch

664 2 Signature of Water Well Contractor

.

| County: Jeff<br>Permit #:<br>Driller: GRENN WA<br>& SUPPLS<br>Date completed: <u>S</u>                                                                    | TER WELL                           | STATE WELL REPORT<br>Part 2<br>Pump Installer's Completion Report<br>Mississippi Department of Environmental Quality<br>Office of Land and Water Resources<br>P.O. Box 10631<br>Jackson, MS 39289-0631<br>(601)961-5210<br>(601)354-6938 (fax)<br>the pump installer in detail and filed with the Department |                                          | For Office Use Only:         Aquifer:               |
|-----------------------------------------------------------------------------------------------------------------------------------------------------------|------------------------------------|--------------------------------------------------------------------------------------------------------------------------------------------------------------------------------------------------------------------------------------------------------------------------------------------------------------|------------------------------------------|-----------------------------------------------------|
| installation of p                                                                                                                                         | ump.                               |                                                                                                                                                                                                                                                                                                              | _                                        |                                                     |
| Well Owner Information<br>Owner Name: <u>Sam Rushing</u><br>Mailing Address: <u>1093 Block Fusher Rd</u><br><u>Union Church MS</u><br>City State Zip Code |                                    | Well Location         Well Location         Latitude: <u>30°41'985''</u> Longitude: <u>40°47'314</u> Method of Lat/Long (circle one): Conventional Survey,         USGS quad, Hand-held GPS, Survey-grade GPS <u>NE ¼ SE ¼ Sec 34</u> Twn <u>9 N Rng 4E</u> Distance         Direction                       |                                          |                                                     |
| Telephone No. (60) 383 - 2197                                                                                                                             |                                    | Miles N of Union Church                                                                                                                                                                                                                                                                                      |                                          |                                                     |
| Pump Type<br>Circle one                                                                                                                                   |                                    | Power Type<br>Circle one                                                                                                                                                                                                                                                                                     |                                          |                                                     |
| Air Lift                                                                                                                                                  | Jet                                | Submersible                                                                                                                                                                                                                                                                                                  | Diesel Engine Gasoli                     | ine Engine Natural Gas                              |
| Bucket                                                                                                                                                    | Piston                             | Turbine                                                                                                                                                                                                                                                                                                      | Electric Motor Hand                      | Tractor PTO                                         |
| Centrifugal<br>Other (specify):<br>Date Pump Installed<br>Rated Pump Capacit                                                                              | 5/10/                              | Flowing Well                                                                                                                                                                                                                                                                                                 |                                          |                                                     |
|                                                                                                                                                           | Pump Test D                        | ata                                                                                                                                                                                                                                                                                                          |                                          | leasuring Water Level                               |
| Pumping Water Leve                                                                                                                                        | A): <u>41</u><br>el (B): <u>56</u> | Feet Below Land Surface<br>Feet Below Land Surface<br>Feet Below Land Surface                                                                                                                                                                                                                                | Air Line Electric Me<br>Other (specify): | Circle one  sasuring Line Steel Tape  shut in head: |
| Test Pumping Rate:                                                                                                                                        | 20                                 | Gallons Per Minute                                                                                                                                                                                                                                                                                           | Well yielded 20                          | GPM with a drawdown of                              |
| WILLIAM L. H                                                                                                                                              | ARDIN, V, U                        | tatements are true to the best<br>NR-00000802<br>nse No. (if applicable)                                                                                                                                                                                                                                     | of my knowledge.                         | Hard RECEN                                          |