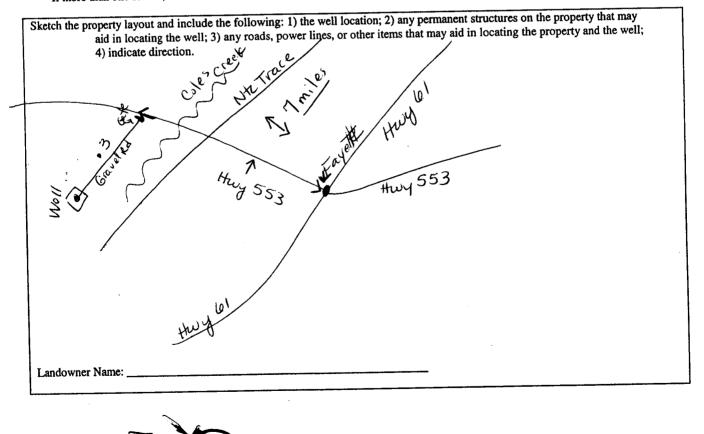

678

If more than one screen, show location of each on sketch

Signature of Water Well Contractor

RECEIVED DEC 0.7 2009 BY: OLWR

| Permit #:<br>Driller: <u>Gary Raybor</u><br>Date completed: <u>11-9-09</u>                                                                                                                          | Part 2<br>Pump Installer's Completion Report<br>lississippi Department of Environmental Quality<br>Office of Land and Water Resources<br>P.O. Box 10631<br>Jackson, MS 39289-0631<br>(601)961-5210<br>(601)354-6938 (fax) | For Office Use Only:      Aquifer:    Z Z      Well #:                                                                               |
|-----------------------------------------------------------------------------------------------------------------------------------------------------------------------------------------------------|---------------------------------------------------------------------------------------------------------------------------------------------------------------------------------------------------------------------------|--------------------------------------------------------------------------------------------------------------------------------------|
| installation of pump.<br>Well Owner Information<br>Dwner Name: Kevin Wilson / R<br>Mailing Address: <u>305 Creekb</u><br><u>Natchez US</u><br>City State<br>Telephone No. ( <u>601</u> , 442 - 2620 | US+y Mark  Latitude:    end Rd  Method of Lat/Long (circle one    USGS quad, Hand    39120  1/4 Sec_3    Zip Code  Distance  Direction                                                                                    | Location<br>Longitude:<br>e): Conventional Survey,<br>-held GPS, Survey-grade GPS<br><u>3</u> _Twn_ <u>9N_Rng_1W</u><br>Nearest Town |
| Bucket Piston To                                                                                                                                                                                    | ubmersible  Diesel Engine  Gasolir    urbine  Electric Motor  Hand    Howing Well  Windmill  Other    Horse Power Rating of Motor  Setting Depth:  29                                                                     | ircle one<br>ne Engine Natural Gas<br>Tractor PTO<br>(specify):                                                                      |
| Pumping Water Level (B):Feet Bel<br>Drawdown [(B) – (A)]:Feet Be                                                                                                                                    | Air Line Electric Mer<br>Air Line Electric Mer<br>Other (specify):<br>elow Land Surface For flowing well, measured s<br>allons Per Minute Well yielded                                                                    | easuring Water Level<br>Circle one<br>asuring Line Steel Tape<br>hut in head:feet<br>GPM with a drawdown of<br>hours of pumping      |