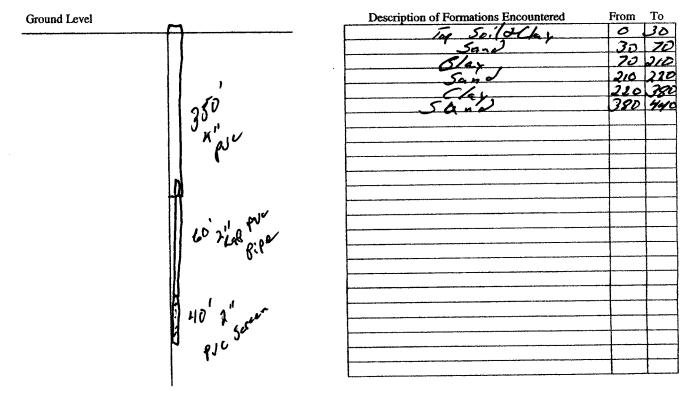

|                                                                                                                                                                                                                                             | State Well Report                                                                                                                                                                                                           | For Office Use Only:                                            |
|---------------------------------------------------------------------------------------------------------------------------------------------------------------------------------------------------------------------------------------------|-----------------------------------------------------------------------------------------------------------------------------------------------------------------------------------------------------------------------------|-----------------------------------------------------------------|
| T                                                                                                                                                                                                                                           | Part 1                                                                                                                                                                                                                      | TO OTHER OUR STUDY                                              |
| County: Juper                                                                                                                                                                                                                               | Mississippi Department of Environment                                                                                                                                                                                       | al Quality Aquifer:                                             |
| Permit #:                                                                                                                                                                                                                                   | Office of Land and Water Resour                                                                                                                                                                                             | al Quality Aquifer:<br>ces Well #:                              |
|                                                                                                                                                                                                                                             | P.O. Box 10631                                                                                                                                                                                                              | Well #:                                                         |
| Driller:                                                                                                                                                                                                                                    | Jackson, MS 39289-0631                                                                                                                                                                                                      | L. S. Elevation:                                                |
|                                                                                                                                                                                                                                             |                                                                                                                                                                                                                             |                                                                 |
| Date drilling completed: 5-29-08                                                                                                                                                                                                            | (601)354-6938 (fax)                                                                                                                                                                                                         | E-log #:                                                        |
|                                                                                                                                                                                                                                             | ]                                                                                                                                                                                                                           |                                                                 |
| State Law requires that this rep<br>30 days of completion of drilling                                                                                                                                                                       | ort be prepared by the driller in detail<br>of the well.                                                                                                                                                                    |                                                                 |
| Well Owner Inform                                                                                                                                                                                                                           | ation                                                                                                                                                                                                                       | Well Location                                                   |
| Dwner Name Chr.'s Si                                                                                                                                                                                                                        | Latitude:°                                                                                                                                                                                                                  | ' Longitude:''                                                  |
| Mailing Address: 330 C.R.                                                                                                                                                                                                                   |                                                                                                                                                                                                                             | ong (circle one): Conventional Survey,                          |
|                                                                                                                                                                                                                                             | USGS qua                                                                                                                                                                                                                    | d, Hand-held GPS, Survey-grade GPS                              |
| Bay Springs                                                                                                                                                                                                                                 | <u>195 394122</u> <u>5</u> <sup>1</sup> / <sub>4</sub> <u>E</u><br>ate Zip Code                                                                                                                                             | 1/4 Sec_3_Twn_2N_Rng_/OE                                        |
| -City C S                                                                                                                                                                                                                                   | ate Zip Code                                                                                                                                                                                                                | Direction Nearest Town                                          |
|                                                                                                                                                                                                                                             | Distance                                                                                                                                                                                                                    | Direction Nearest Town<br><u>NE</u> of <u>Bay Syrings</u>       |
| Telephone No. (601) 764 -                                                                                                                                                                                                                   | -710/Miles                                                                                                                                                                                                                  | - ja " - payof ingo                                             |
|                                                                                                                                                                                                                                             | Well Data                                                                                                                                                                                                                   |                                                                 |
|                                                                                                                                                                                                                                             |                                                                                                                                                                                                                             |                                                                 |
| Purpose of Well (circle one) Home In                                                                                                                                                                                                        | dustrial Public Supply Irrigation Fi                                                                                                                                                                                        | sh Culture Other: Chishen Hers.                                 |
|                                                                                                                                                                                                                                             | 3 - 08 Date well drilling comp                                                                                                                                                                                              |                                                                 |
| Date well drilling started: $3-2c$                                                                                                                                                                                                          | Date well drilling comp                                                                                                                                                                                                     |                                                                 |
|                                                                                                                                                                                                                                             | alve Other (describe)                                                                                                                                                                                                       |                                                                 |
|                                                                                                                                                                                                                                             |                                                                                                                                                                                                                             | _                                                               |
|                                                                                                                                                                                                                                             | above or below (circle one) land surface Da                                                                                                                                                                                 |                                                                 |
| Mathad of Manuscreat (simila and)                                                                                                                                                                                                           | steel tape electric tape air line                                                                                                                                                                                           | other:                                                          |
|                                                                                                                                                                                                                                             |                                                                                                                                                                                                                             |                                                                 |
| Hole depth: 440 Well of                                                                                                                                                                                                                     | lepth: <u>440</u> Well grouted                                                                                                                                                                                              | to a depth offeet                                               |
| Type of grout (circle one): Cement                                                                                                                                                                                                          | Bentomic Mix                                                                                                                                                                                                                | _                                                               |
| Casing length: 400 feet Ca                                                                                                                                                                                                                  | sing diameter: <u>4×2</u> inches Typ                                                                                                                                                                                        | be of casing:                                                   |
|                                                                                                                                                                                                                                             |                                                                                                                                                                                                                             |                                                                 |
| Screen length: <u>40</u> feet Sc                                                                                                                                                                                                            | reen diameter: <u>2</u> inches Typ                                                                                                                                                                                          | be of screen: <u><u>FVC</u></u>                                 |
|                                                                                                                                                                                                                                             |                                                                                                                                                                                                                             |                                                                 |
| Screen slot size:inche                                                                                                                                                                                                                      | s Setting depth: From <u>400</u>                                                                                                                                                                                            | feet to <u>440</u> feet                                         |
| Screen slot size:inches<br>Type of completion (circle all applicable                                                                                                                                                                        |                                                                                                                                                                                                                             |                                                                 |
| Type of completion (circle all applicable                                                                                                                                                                                                   | e): Gravel packed Underreamed Telesco<br>Other (describe):                                                                                                                                                                  | oped Open hole Natural Development                              |
| Type of completion (circle all applicable                                                                                                                                                                                                   | e): Gravel packed Underreamed Telesc                                                                                                                                                                                        | oped Open hole Natural Development                              |
| Type of completion (circle all applicable<br>Top of lap pipe or reduction in casing: _                                                                                                                                                      | e): Gravel packed Underreamed Telest<br>Other (describe):<br>350feet. If telescoped or mor                                                                                                                                  | oped Open hole Natural Development                              |
| Type of completion (circle all applicable<br>Top of lap pipe or reduction in casing: _<br>Logs run (circle all applicable): <u>No log</u>                                                                                                   | c): Gravel packed Underreamed Telest<br>Other (describe):<br><u>J50</u> feet. If telescoped or mor<br>run Electric Gamma Ray Density Soni                                                                                   | e than one screen, describe on back of page<br>c Neutron Other: |
| Type of completion (circle all applicable<br>Top of lap pipe or reduction in casing: _<br>Logs run (circle all applicable): <u>No log</u><br><u>Name of organization running log(s):</u><br><u>I certify that the well was drilled, con</u> | c): Gravel packed Underreamed Telest<br>Other (describe):<br><u>J50</u> feet. If telescoped or mor<br>run Electric Gamma Ray Density Soni                                                                                   | e than one screen, describe on back of page<br>c Neutron Other: |
| Type of completion (circle all applicable<br>Top of lap pipe or reduction in casing: _<br>Logs run (circle all applicable): <u>No log</u><br><u>Name of organization running log(s):</u><br><u>I certify that the well was drilled, con</u> | c): Gravel packed Underreamed Telest<br>Other (describe):<br>feet. If telescoped or mor<br>run Electric Gamma Ray Density Soni<br>structed, and completed in accordance with<br>y and/or the Mississippi Department of Heal | e than one screen, describe on back of page<br>c Neutron Other: |
| Type of completion (circle all applicable<br>Top of lap pipe or reduction in casing: _<br>Logs run (circle all applicable): <u>No log</u><br><u>Name of organization running log(s):</u><br>I certify that the well was drilled, con        | c): Gravel packed Underreamed Telest<br>Other (describe):<br>feet. If telescoped or mor<br>run Electric Gamma Ray Density Soni<br>structed, and completed in accordance with<br>y and/or the Mississippi Department of Heal | e than one screen, describe on back of page<br>c Neutron Other: |
| Type of completion (circle all applicable<br>Top of lap pipe or reduction in casing: _<br>Logs run (circle all applicable): <u>No log</u><br><u>Name of organization running log(s):</u><br><u>I certify that the well was drilled, con</u> | c): Gravel packed Underreamed Telest<br>Other (describe):                                                                                                                                                                   | e than one screen, describe on back of page<br>c Neutron Other: |