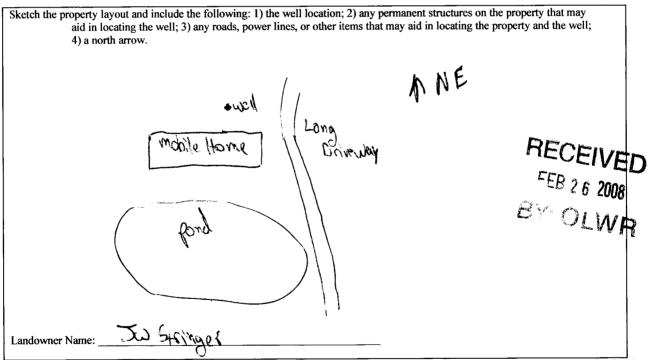

| Information on Wall Owner                                                                                                                                                                                                                                                                                                                                                                                                                                                                                                                                                                                                                                                                                                                                                                                                                                                                                                                                                                                                                                                                                                                                                                                                                                                                                                                                                                                                                                                                                                                                                                                                                                                                                                                                                                                                                                                                                                                                                                                                                                                                                          | Well or Borehole Location                                     |  |  |  |
|--------------------------------------------------------------------------------------------------------------------------------------------------------------------------------------------------------------------------------------------------------------------------------------------------------------------------------------------------------------------------------------------------------------------------------------------------------------------------------------------------------------------------------------------------------------------------------------------------------------------------------------------------------------------------------------------------------------------------------------------------------------------------------------------------------------------------------------------------------------------------------------------------------------------------------------------------------------------------------------------------------------------------------------------------------------------------------------------------------------------------------------------------------------------------------------------------------------------------------------------------------------------------------------------------------------------------------------------------------------------------------------------------------------------------------------------------------------------------------------------------------------------------------------------------------------------------------------------------------------------------------------------------------------------------------------------------------------------------------------------------------------------------------------------------------------------------------------------------------------------------------------------------------------------------------------------------------------------------------------------------------------------------------------------------------------------------------------------------------------------|---------------------------------------------------------------|--|--|--|
| Information on Well Owner                                                                                                                                                                                                                                                                                                                                                                                                                                                                                                                                                                                                                                                                                                                                                                                                                                                                                                                                                                                                                                                                                                                                                                                                                                                                                                                                                                                                                                                                                                                                                                                                                                                                                                                                                                                                                                                                                                                                                                                                                                                                                          | WCH UI DOICHUIC LUCALIUH                                      |  |  |  |
| (Landowner if borehole is not for a water well)                                                                                                                                                                                                                                                                                                                                                                                                                                                                                                                                                                                                                                                                                                                                                                                                                                                                                                                                                                                                                                                                                                                                                                                                                                                                                                                                                                                                                                                                                                                                                                                                                                                                                                                                                                                                                                                                                                                                                                                                                                                                    | Latitude: 32 °02 '30 " Longitude: 69 °05 ' 00 "               |  |  |  |
| Owner Name DW Sininger                                                                                                                                                                                                                                                                                                                                                                                                                                                                                                                                                                                                                                                                                                                                                                                                                                                                                                                                                                                                                                                                                                                                                                                                                                                                                                                                                                                                                                                                                                                                                                                                                                                                                                                                                                                                                                                                                                                                                                                                                                                                                             | Method of Lat/Long (circle one): Conventional Survey,         |  |  |  |
| Mailing Address: 19 CR 159                                                                                                                                                                                                                                                                                                                                                                                                                                                                                                                                                                                                                                                                                                                                                                                                                                                                                                                                                                                                                                                                                                                                                                                                                                                                                                                                                                                                                                                                                                                                                                                                                                                                                                                                                                                                                                                                                                                                                                                                                                                                                         |                                                               |  |  |  |
|                                                                                                                                                                                                                                                                                                                                                                                                                                                                                                                                                                                                                                                                                                                                                                                                                                                                                                                                                                                                                                                                                                                                                                                                                                                                                                                                                                                                                                                                                                                                                                                                                                                                                                                                                                                                                                                                                                                                                                                                                                                                                                                    | USGS quad, Hand-held GPS, Survey-grade GPS                    |  |  |  |
| Stringer M.S 39481                                                                                                                                                                                                                                                                                                                                                                                                                                                                                                                                                                                                                                                                                                                                                                                                                                                                                                                                                                                                                                                                                                                                                                                                                                                                                                                                                                                                                                                                                                                                                                                                                                                                                                                                                                                                                                                                                                                                                                                                                                                                                                 | SW 4 SE 4 Sec 28 Twn 3N Rng DE                                |  |  |  |
| Stringer M5 3948<br>City State Zip Code                                                                                                                                                                                                                                                                                                                                                                                                                                                                                                                                                                                                                                                                                                                                                                                                                                                                                                                                                                                                                                                                                                                                                                                                                                                                                                                                                                                                                                                                                                                                                                                                                                                                                                                                                                                                                                                                                                                                                                                                                                                                            | Distance Direction Nearest Town<br>10 Miles NE of Buy Springs |  |  |  |
| Telephone No. (190) 425-2724                                                                                                                                                                                                                                                                                                                                                                                                                                                                                                                                                                                                                                                                                                                                                                                                                                                                                                                                                                                                                                                                                                                                                                                                                                                                                                                                                                                                                                                                                                                                                                                                                                                                                                                                                                                                                                                                                                                                                                                                                                                                                       | 10 Miles NE of Dury Springs                                   |  |  |  |
| Well / Bore                                                                                                                                                                                                                                                                                                                                                                                                                                                                                                                                                                                                                                                                                                                                                                                                                                                                                                                                                                                                                                                                                                                                                                                                                                                                                                                                                                                                                                                                                                                                                                                                                                                                                                                                                                                                                                                                                                                                                                                                                                                                                                        | hole Data                                                     |  |  |  |
| Date drilling started: 1-18-08 Date drilling completed: 1-18-08                                                                                                                                                                                                                                                                                                                                                                                                                                                                                                                                                                                                                                                                                                                                                                                                                                                                                                                                                                                                                                                                                                                                                                                                                                                                                                                                                                                                                                                                                                                                                                                                                                                                                                                                                                                                                                                                                                                                                                                                                                                    | Hole depth: 4% Hole diameter: 63                              |  |  |  |
| Location of the source of any surface water used for drilling:                                                                                                                                                                                                                                                                                                                                                                                                                                                                                                                                                                                                                                                                                                                                                                                                                                                                                                                                                                                                                                                                                                                                                                                                                                                                                                                                                                                                                                                                                                                                                                                                                                                                                                                                                                                                                                                                                                                                                                                                                                                     |                                                               |  |  |  |
| Logs run (circle all applicable): No log run Electric Gamma Ray Density Sonic Neutron Other:                                                                                                                                                                                                                                                                                                                                                                                                                                                                                                                                                                                                                                                                                                                                                                                                                                                                                                                                                                                                                                                                                                                                                                                                                                                                                                                                                                                                                                                                                                                                                                                                                                                                                                                                                                                                                                                                                                                                                                                                                       |                                                               |  |  |  |
| Purpose of borehole (check one): Water Well Geotechnical/Geol                                                                                                                                                                                                                                                                                                                                                                                                                                                                                                                                                                                                                                                                                                                                                                                                                                                                                                                                                                                                                                                                                                                                                                                                                                                                                                                                                                                                                                                                                                                                                                                                                                                                                                                                                                                                                                                                                                                                                                                                                                                      | ogical Investigation Ground Source Heat Pump                  |  |  |  |
| Seismic Survey Other (describe)<br>If drilling is not related to water well construction, skip the remainder of this block                                                                                                                                                                                                                                                                                                                                                                                                                                                                                                                                                                                                                                                                                                                                                                                                                                                                                                                                                                                                                                                                                                                                                                                                                                                                                                                                                                                                                                                                                                                                                                                                                                                                                                                                                                                                                                                                                                                                                                                         |                                                               |  |  |  |
| Purpose of Well (check one): Home Industrial Public Supply Irrigation Fish Culture Other: FEB 2 6 2008                                                                                                                                                                                                                                                                                                                                                                                                                                                                                                                                                                                                                                                                                                                                                                                                                                                                                                                                                                                                                                                                                                                                                                                                                                                                                                                                                                                                                                                                                                                                                                                                                                                                                                                                                                                                                                                                                                                                                                                                             |                                                               |  |  |  |
| If a flowing well, method of flow regulation: Valve Other (describe) BY: Of the second s |                                                               |  |  |  |
| Static Water Level:                                                                                                                                                                                                                                                                                                                                                                                                                                                                                                                                                                                                                                                                                                                                                                                                                                                                                                                                                                                                                                                                                                                                                                                                                                                                                                                                                                                                                                                                                                                                                                                                                                                                                                                                                                                                                                                                                                                                                                                                                                                                                                |                                                               |  |  |  |
| Method of Measurement (circle one) steel tape electric tape air line other:                                                                                                                                                                                                                                                                                                                                                                                                                                                                                                                                                                                                                                                                                                                                                                                                                                                                                                                                                                                                                                                                                                                                                                                                                                                                                                                                                                                                                                                                                                                                                                                                                                                                                                                                                                                                                                                                                                                                                                                                                                        |                                                               |  |  |  |
| Well depth: <u>400</u> Well grouted to a depth of <u>10</u> feet Type of grout (circle one). Neat Cement Bentonite Mix                                                                                                                                                                                                                                                                                                                                                                                                                                                                                                                                                                                                                                                                                                                                                                                                                                                                                                                                                                                                                                                                                                                                                                                                                                                                                                                                                                                                                                                                                                                                                                                                                                                                                                                                                                                                                                                                                                                                                                                             |                                                               |  |  |  |
| Casing length: 35 feet Casing diameter: 4 inches Type of casing: 100                                                                                                                                                                                                                                                                                                                                                                                                                                                                                                                                                                                                                                                                                                                                                                                                                                                                                                                                                                                                                                                                                                                                                                                                                                                                                                                                                                                                                                                                                                                                                                                                                                                                                                                                                                                                                                                                                                                                                                                                                                               |                                                               |  |  |  |
| Screen length: <u>20</u> feet Screen diameter: <u>4</u> inches Type of screen: <u>FVC</u>                                                                                                                                                                                                                                                                                                                                                                                                                                                                                                                                                                                                                                                                                                                                                                                                                                                                                                                                                                                                                                                                                                                                                                                                                                                                                                                                                                                                                                                                                                                                                                                                                                                                                                                                                                                                                                                                                                                                                                                                                          |                                                               |  |  |  |
| Screen slot size: <u>1010</u> inches Setting depth: From <u>380</u> feet to <u>400</u> feet                                                                                                                                                                                                                                                                                                                                                                                                                                                                                                                                                                                                                                                                                                                                                                                                                                                                                                                                                                                                                                                                                                                                                                                                                                                                                                                                                                                                                                                                                                                                                                                                                                                                                                                                                                                                                                                                                                                                                                                                                        |                                                               |  |  |  |
| Type of completion (circle all applicable): Gravel packed Under<br>Other (describe): Si w                                                                                                                                                                                                                                                                                                                                                                                                                                                                                                                                                                                                                                                                                                                                                                                                                                                                                                                                                                                                                                                                                                                                                                                                                                                                                                                                                                                                                                                                                                                                                                                                                                                                                                                                                                                                                                                                                                                                                                                                                          |                                                               |  |  |  |
|                                                                                                                                                                                                                                                                                                                                                                                                                                                                                                                                                                                                                                                                                                                                                                                                                                                                                                                                                                                                                                                                                                                                                                                                                                                                                                                                                                                                                                                                                                                                                                                                                                                                                                                                                                                                                                                                                                                                                                                                                                                                                                                    |                                                               |  |  |  |
| Top of lap pipe or reduction in casing:feet. If telescoped or more than one screen, describe on next page                                                                                                                                                                                                                                                                                                                                                                                                                                                                                                                                                                                                                                                                                                                                                                                                                                                                                                                                                                                                                                                                                                                                                                                                                                                                                                                                                                                                                                                                                                                                                                                                                                                                                                                                                                                                                                                                                                                                                                                                          |                                                               |  |  |  |
|                                                                                                                                                                                                                                                                                                                                                                                                                                                                                                                                                                                                                                                                                                                                                                                                                                                                                                                                                                                                                                                                                                                                                                                                                                                                                                                                                                                                                                                                                                                                                                                                                                                                                                                                                                                                                                                                                                                                                                                                                                                                                                                    | Form: OLWR-SWR-1A                                             |  |  |  |

## The sketch below only required for water wells

. .

<u>Description of formations encountered must be provided for all</u> wells and boreholes, unless specifically exempted by regulations

| Description of Formations Encountered | From (depth) | To (depth)  |
|---------------------------------------|--------------|-------------|
| Clay (Shotup)                         | Ground Level | <u>]</u>    |
| Yuzop Clay                            | 23           | 234         |
| Sandy Clay                            | 1334         | <u>30</u> 0 |
| Slay                                  | 300          | 331         |
| Santy                                 | 33           | 379         |
| Sand                                  | 579          | 440         |
|                                       | + -          |             |
|                                       |              |             |
|                                       |              |             |
|                                       |              |             |
|                                       |              |             |
|                                       |              |             |
|                                       |              |             |
|                                       |              |             |
|                                       |              |             |
|                                       |              |             |
|                                       |              |             |
|                                       |              |             |
|                                       |              |             |
|                                       |              |             |
|                                       |              |             |
|                                       |              |             |
|                                       |              |             |

If more than one screen, show location of each on sketch

Form: OLWR-SWR-1A

I certify that the well/borehole was drilled, constructed, and completed in accordance with all applicable requirements of the Mississippi Department of Environmental Quality and the Mississippi Department of Health regulations, if applicable, and state