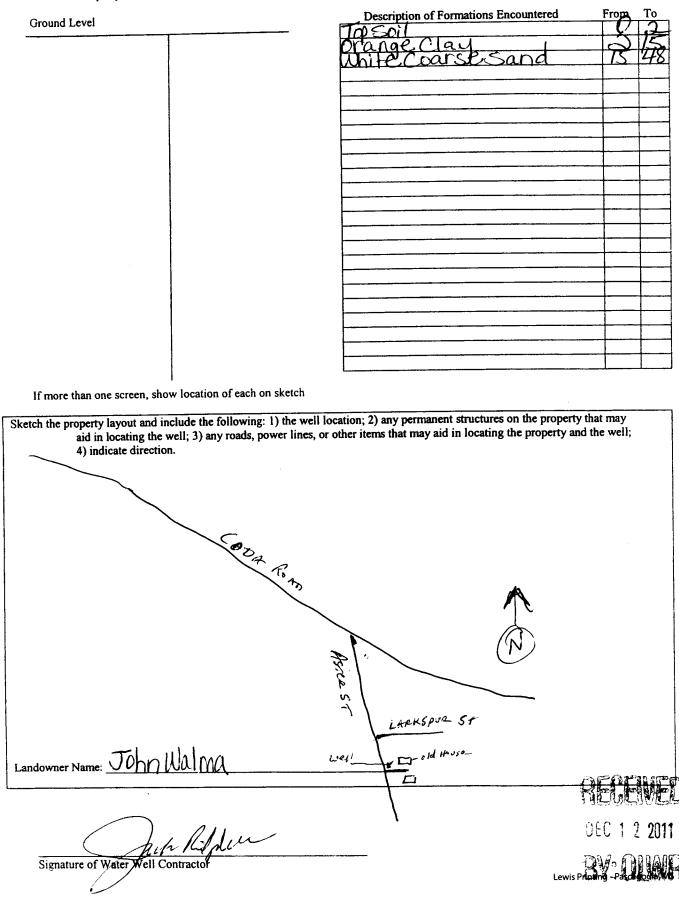

|                                                                                   | State W                     | ell Report                             |                                 |
|-----------------------------------------------------------------------------------|-----------------------------|----------------------------------------|---------------------------------|
| County: Jackson                                                                   |                             | Part 1                                 | For Office Use Only:            |
|                                                                                   |                             | at of Environmental Quality            | Aquifer: 573                    |
| Permit #:                                                                         | +                           | and Water Resources                    | Well #: 2616                    |
| Driller Water WEIISRV                                                             |                             | Box 10631                              |                                 |
| 11/21/11                                                                          |                             | AS 39289-0631                          | L. S. Elevation:                |
| Date drilling completed:                                                          |                             | (601) 961-5210<br>(601) 354-6938 (fax) |                                 |
|                                                                                   | ````                        | •                                      | <b>.</b>                        |
| State Law requires that this re                                                   | port be prepared by the     | driller in detail and filed w          | ith the Department within       |
| 30 days of completion of drillin<br>Well Owner Inform                             | ng of the well.             | Wel                                    | Location                        |
| - 1 1                                                                             |                             |                                        |                                 |
| Owner Name John Walma                                                             |                             | Latitude: 000 'C.90                    | _" Longitude <u>8. 8. 4494</u>  |
| Mailing Address: ASter Rd                                                         | <u> </u>                    | Method of Lat/Long (circle or          | ne): Conventional Survey,       |
|                                                                                   |                             |                                        | GPS Survey-grade GPS            |
| Moss Kint, M                                                                      | 15395lad                    | 561 1/2 Nut 1/4 Sec 3                  | V Twn 775 Rng R5 W              |
| Čity S                                                                            | state Zip Code              | Distance Direction                     | Negrest Town                    |
| Telephone No. (616) 318-851                                                       | ß                           | Distance Direction<br>Miles SE         | of HELENA                       |
|                                                                                   |                             |                                        |                                 |
|                                                                                   | Weil                        | Data                                   |                                 |
| Purpose of Well (circle one) Home In                                              | ndustrial Public Supply     | Irrigation Fish Culture                | Other:                          |
| Date well drilling started:                                                       |                             | well drilling completed:               | 21-11                           |
|                                                                                   | 11                          |                                        | <u>FV_V</u>                     |
| If flowing, method of flow regulation: V                                          | /alve $NA$ Other (c         | lescribe)                              |                                 |
| Static Water Level:feet                                                           | above or below circle one)  | land surface Date measured:            | 11-21-11                        |
| Method of Measurement (circle one)                                                | steel tape electric tape    | air line other:                        |                                 |
| Hole depth: 48 FT Well d                                                          | lepth: 48FT.                | Well grouted to a depth of             | 10 feet                         |
|                                                                                   |                             |                                        |                                 |
| Type of grout (circle one): Cement                                                | Bentonite ' Mix             |                                        | 0.1                             |
| Casing length: <u>38</u> feet Ca                                                  | sing diameter:              | inches Type of casing:                 | PVC.                            |
|                                                                                   | $\sim$                      |                                        | PVC.                            |
| Screen length: <u>IV</u> feet Sc                                                  | ereen diameter: <u> </u>    | inches Type of screen:                 |                                 |
| Screen slot size:                                                                 | Setting depth: From _       | <u>38</u> feet to <u>48</u>            | fect                            |
| Type of completion (circle all applicable                                         | e): Gravel packed Under     | rreamed Telescoped Open                | hole Natural Development        |
|                                                                                   | Other (describe):           |                                        |                                 |
| Top of lap pipe or reduction in casing:                                           |                             | lescoped or more than one scr          | een, describe on back of page   |
|                                                                                   |                             | -                                      | , I - 0 -                       |
| Logs run (circle all applicable): No log                                          | <u> </u>                    |                                        |                                 |
|                                                                                   | 0/14                        |                                        |                                 |
| Name of organization running log(s):                                              | N/A                         | accordance with all annlicable         | requirements of the Mississinni |
| Name of organization running log(s):<br>I certify that the well was drilled, cons | -                           | ••                                     |                                 |
| Name of organization running log(s):                                              | -                           | ••                                     |                                 |
| Name of organization running log(s):<br>I certify that the well was drilled, cons | -                           | ••                                     |                                 |
| Name of organization running log(s):<br>I certify that the well was drilled, cons | y and/or the Mississippi De | partment of Health regulation          |                                 |