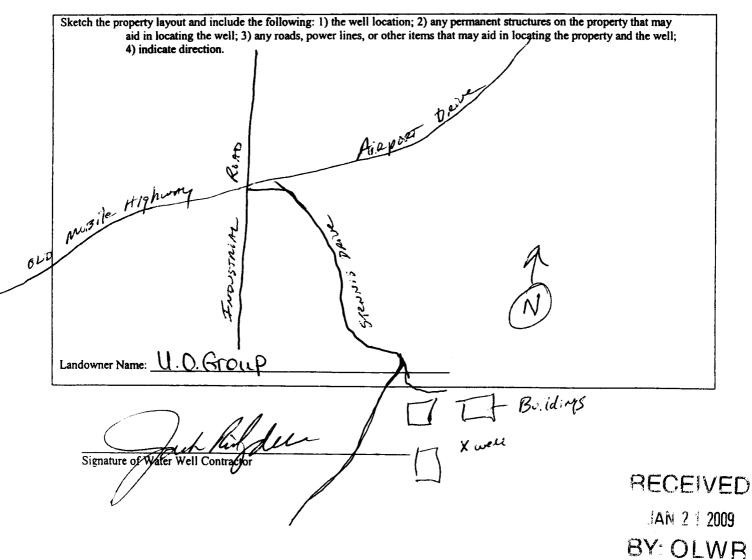

|                                                                                                                                                                                              | State W                                           | ell Report                                                   | En-Office Use Only                                            |  |
|----------------------------------------------------------------------------------------------------------------------------------------------------------------------------------------------|---------------------------------------------------|--------------------------------------------------------------|---------------------------------------------------------------|--|
| County: Jackson                                                                                                                                                                              | P                                                 | art 1                                                        | For Office Use Only:                                          |  |
|                                                                                                                                                                                              | Mississippi Department of Environmental Quality   |                                                              | Aquifer:                                                      |  |
| Permit #:                                                                                                                                                                                    | Office of Land and Water Resources P.O. Box 10631 |                                                              | Well #: <u>Q-599</u>                                          |  |
| Driller Crast Water WellsRV                                                                                                                                                                  |                                                   | IS 39289-0631                                                | L. S. Elevation:                                              |  |
| Date drilling completed: 1-8-09                                                                                                                                                              | ` '                                               | 961-5210<br>4 6039 (6)                                       | E-log #:                                                      |  |
|                                                                                                                                                                                              |                                                   | 4-6938 (fax)                                                 |                                                               |  |
| State Law requires that this report be prepared by the driller in detail and filed with the Department within 30 days of completion of drilling of the well.                                 |                                                   |                                                              |                                                               |  |
| Well Owner Information                                                                                                                                                                       |                                                   |                                                              | Location                                                      |  |
| Owner Name U.O. Group                                                                                                                                                                        |                                                   | Latitude: 30 · 32 · 98                                       | " Longitude: \( \oldsymbol{\infty} \cdot \frac{\infty}{37} \) |  |
| Mailing Address: 6917 Stennis Blvd. Method o                                                                                                                                                 |                                                   | Method of Lat/Long (circle or                                |                                                               |  |
| 0                                                                                                                                                                                            |                                                   |                                                              | USGS quad, Hand-held GPS, Survey-grade GPS                    |  |
| Yascagoula Ms 39581 City State Zip Code                                                                                                                                                      |                                                   | NE 1/4 NW1/4 Sec 4 Twn T85 RngR5W                            |                                                               |  |
| Telephone No. (208) 475 - 3360                                                                                                                                                               |                                                   | Distance Direction Nearest Town  1/2 Miles EAST of ASCAGESIA |                                                               |  |
|                                                                                                                                                                                              | Well I                                            | Data                                                         |                                                               |  |
| Purpose of Well (circle one) Home Industrial Public Supply Irrigation Fish Culture Other:                                                                                                    |                                                   |                                                              |                                                               |  |
| Date well drilling started: 1-09 Date well drilling completed: 1-8-09                                                                                                                        |                                                   |                                                              |                                                               |  |
| If flowing, method of flow regulation: Valve Other (describe)                                                                                                                                |                                                   |                                                              |                                                               |  |
| Static Water Level: 30 feet above or below (circle one) land surface Date measured: 1-8-09                                                                                                   |                                                   |                                                              |                                                               |  |
| Method of Measurement (circle one) steel tape electric tape air line other:                                                                                                                  |                                                   |                                                              |                                                               |  |
| Hole depth: 170 FT Well depth: 170 FT Well grouted to a depth of 10 feet                                                                                                                     |                                                   |                                                              |                                                               |  |
| Type of grout (circle one): Cement Bentonite Mix                                                                                                                                             |                                                   |                                                              |                                                               |  |
| Casing length: 150 feet Casing diameter: 4 inches Type of casing: PVC                                                                                                                        |                                                   |                                                              |                                                               |  |
| Screen length: QO feet Screen diameter: the inches Type of screen: PVC                                                                                                                       |                                                   |                                                              |                                                               |  |
| Screen slot size: inches Setting depth: From   50 feet to   100 feet                                                                                                                         |                                                   |                                                              |                                                               |  |
| Type of completion (circle all applicable): Gravel packed Underreamed Telescoped Open hole Natural Development                                                                               |                                                   |                                                              |                                                               |  |
| Other (describe):                                                                                                                                                                            |                                                   |                                                              |                                                               |  |
| Top of lap pipe or reduction in casing: NA feet. If telescoped or more than one screen, describe on back of page                                                                             |                                                   |                                                              |                                                               |  |
| Logs run (circle all applicable): No log run Electric Gamma Ray Density Sonic Neutron Other:                                                                                                 |                                                   |                                                              |                                                               |  |
| Name of organization running log(s):  Name of organization running log(s): |                                                   |                                                              |                                                               |  |
| Department of Environmental Quality and/or the Mississippi Department of Health regulations and state laws.                                                                                  |                                                   |                                                              |                                                               |  |
| Jack Ridgell 0-4-12 Jan Robbell                                                                                                                                                              |                                                   |                                                              |                                                               |  |
| J                                                                                                                                                                                            | · · · · · · · · · · · · · · · · · · ·             |                                                              |                                                               |  |