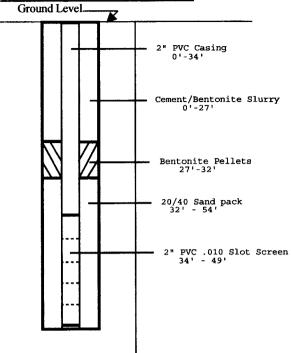

| County: Jackson                          |
|------------------------------------------|
| Permit #:                                |
| Driller: Walker-Hill Environmental, Inc. |
| Date drilling completed: 4/2/08          |

## **State Well Report**

Part 1 - Driller's Log

Mississippi Department of Environmental Quality
Office of Land and Water Resources
P.O. Box 10631
Jackson, MS 39289-0631
(601)961-5210

(601)354-6938 (fax)

| For Office Use Only: |
|----------------------|
| Aquifer:             |
| Well #: Q 592        |
| L. S. Elevation:     |
| E-log #:             |