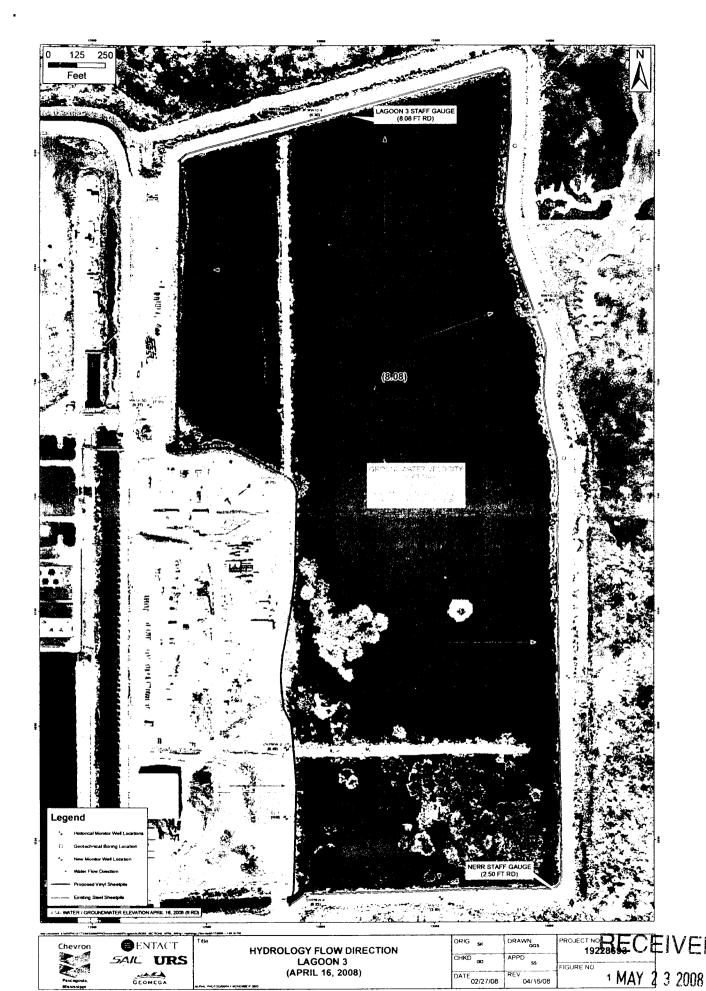

--------------------------------------|
| aid in locating the well; 3) any roads, power lines, or other items that may aid in locating the property and the well;          |
| 4) a north arrow.                                                                                                                |

See Attached Map

Landowner Name: Chevron Products Co. - (MW10-5D)

Form: OLWR-SWR-1A

I certify that the well/borehole was drilled, constructed, and completed in accordance with all applicable requirements of the Mississippi Department of Environmental Quality and the Mississippi Department of Health regulations, if applicable, and state

laws.

Print Name of Responsible Licensee and License No.

<u>-578</u> <u>**ラ**//イ</u>

Date

Signature of Licensee

RECEIVED

MAY 2 3 2008

BY: OLWR



BY: OLWR