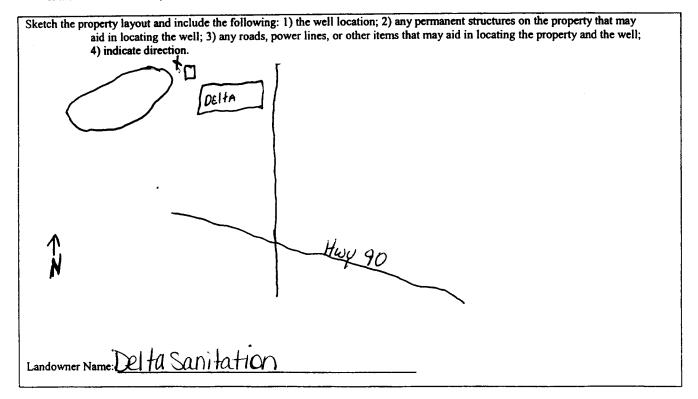

If more than one screen, show location of each on sketch

k Ridgol 172ture of Water Well Contractor

Sign

RECEIVED AUG 98 2008 BY: OLWR

|                                                                                                                                                                                                         | STATE WELL REPORT                                                                                                                                                                                                           |                                    |                                                           |  |  |
|---------------------------------------------------------------------------------------------------------------------------------------------------------------------------------------------------------|-----------------------------------------------------------------------------------------------------------------------------------------------------------------------------------------------------------------------------|------------------------------------|-----------------------------------------------------------|--|--|
| County: JOCKSON<br>Permit #:<br>DrillerCOSt Watter WellSRV ,<br>Date completed:O                                                                                                                        | Part 2<br>Pump Installer's Completion Report<br>Mississippi Department of Environmental Quality<br>Office of Land and Water Resources<br>P.O. Box 10631<br>Jackson, MS 39289-0631<br>(601) 961-5210<br>(601) 354-6938 (fax) |                                    | For Office Use Only:           Aquifer:           Weil #: |  |  |
| This report should be prepared by th installation of pump.                                                                                                                                              | e pump installer in deta                                                                                                                                                                                                    | il and filed with the Departmen    | it within 30 days of the                                  |  |  |
| Well Owner Informat                                                                                                                                                                                     |                                                                                                                                                                                                                             |                                    | Location                                                  |  |  |
| Owner Name: Delta Sanitati                                                                                                                                                                              | 100 Latitude 3034'16                                                                                                                                                                                                        |                                    | Longitude 28° 39′ 994″                                    |  |  |
| Mailing Address: Beasley Rd                                                                                                                                                                             |                                                                                                                                                                                                                             |                                    | one): Conventional Survey,                                |  |  |
|                                                                                                                                                                                                         |                                                                                                                                                                                                                             |                                    | Hand-held GPS, Survey-grade GPS                           |  |  |
| Gaufier Ms<br>City State                                                                                                                                                                                | Ms     39553     N/E     ½     5/E     ¼     Sec_       State     Zip Code     Distance     Direction                                                                                                                       |                                    | 7 Twn T75 Rng R74)<br>Nearest Town<br>Gautier             |  |  |
| Telephone No. $(000346 - 800)$                                                                                                                                                                          | <u></u>                                                                                                                                                                                                                     |                                    |                                                           |  |  |
| Pump Type<br>Circle one                                                                                                                                                                                 |                                                                                                                                                                                                                             |                                    | rer Type<br>rele one                                      |  |  |
| Air Lift Jet <b>(</b>                                                                                                                                                                                   | Submersible                                                                                                                                                                                                                 | Diesel Engine Gasoline             | e Engine Natural Gas                                      |  |  |
| Bucket Piston                                                                                                                                                                                           | Turbine (                                                                                                                                                                                                                   | Electric Motor Hand                | Tractor PTO                                               |  |  |
| Centrifugal Rotary                                                                                                                                                                                      | Flowing Well                                                                                                                                                                                                                | Windmill Other (s                  | specify):                                                 |  |  |
| Other (specify):                                                                                                                                                                                        | -                                                                                                                                                                                                                           | Horse Power Rating of Motor:       | 3HP                                                       |  |  |
| Date Pump Installed: 7-11-08                                                                                                                                                                            |                                                                                                                                                                                                                             | Setting Depth: 100FT. Droppipeteet |                                                           |  |  |
| Rated Pump Capacity: 85                                                                                                                                                                                 | Gallons Per Minute                                                                                                                                                                                                          | Number of Stages:                  | • • •                                                     |  |  |
| Pump Test Data                                                                                                                                                                                          | ······································                                                                                                                                                                                      | Method of Mea                      | suring Water Level                                        |  |  |
| Date Well Tested: 7-11-08                                                                                                                                                                               |                                                                                                                                                                                                                             |                                    | cle one                                                   |  |  |
|                                                                                                                                                                                                         |                                                                                                                                                                                                                             | Air Line Electric Meas             | uring Line Steel Tape                                     |  |  |
|                                                                                                                                                                                                         | Below Land Surface                                                                                                                                                                                                          | Other (specify):                   |                                                           |  |  |
|                                                                                                                                                                                                         | Below Land Surface                                                                                                                                                                                                          |                                    | Alla                                                      |  |  |
| Drawdown [(B) – (A)]: $N/A$ Feet                                                                                                                                                                        |                                                                                                                                                                                                                             | For flowing well, measured shu     | 7                                                         |  |  |
| Test Pumping Rate: <u>85</u>                                                                                                                                                                            |                                                                                                                                                                                                                             |                                    | $_{A}$ $/_{A}$ GPM with a drawdown of                     |  |  |
| Duration of Pump Test (minimum 4 hours):                                                                                                                                                                | <u>12</u> hours                                                                                                                                                                                                             | N/A feet after                     | N/A hours of pumping                                      |  |  |
| I HEREBY CERTIFY that the above statements are true to the best of my knowledge.<br>JOCK RIdgdell 0-472<br>Print Name of Pump Installer and License No. (if applicable)<br>Print Name of Pump Installer |                                                                                                                                                                                                                             |                                    |                                                           |  |  |